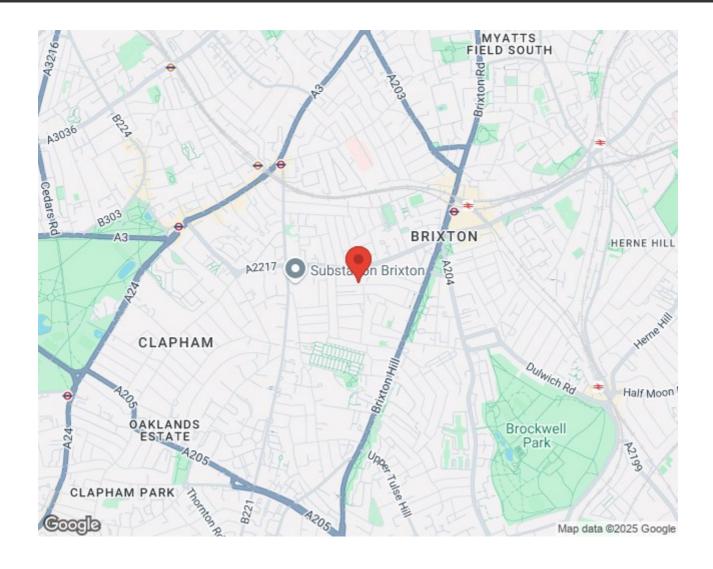

#### **Features**

- One double bedroom
- Semi-detached Victorian conversion
- Bright and airy
- Beautifully presented
- Local amenities of Acre Lane and Brixton Hill
- Central Brixton a ten-minute stroll
- Clapham High Street a fourteenminute walk
- Victoria and Northern lines
- Share of freehold
- Chain-free