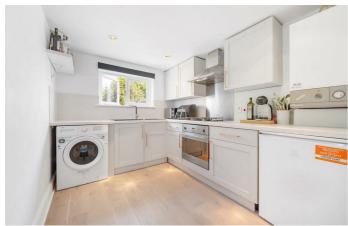

## **Property Details**

A charming and chain-free one bedroom apartment set over the first floor of a handsome semi-detached Victorian house on a leafy residential street quietly tucked off Brixton Hill. Bathed in natural light with high ceilings and verdant outlooks, this beautifully presented home enjoys an elevated, peaceful position—ideal for first-time buyers or as a stylish London base. The well-considered layout maximises space, with each room flowing seamlessly. The elegant reception room sits centrally, offering a tranquil environment for relaxation or working from home, with a large sash window framing views over mature surrounding gardens. The bright kitchen at the rear features shaker-style cabinetry with copper handles, light worktops, and a leafy outlook, combining practicality with design flair. The spacious double bedroom is flooded with light through two arched sash windows, enhanced by alcove storage and stylish deep-blue accents. A tastefully finished bathroom completes the property, fitted with a full-sized bath and overhead shower.