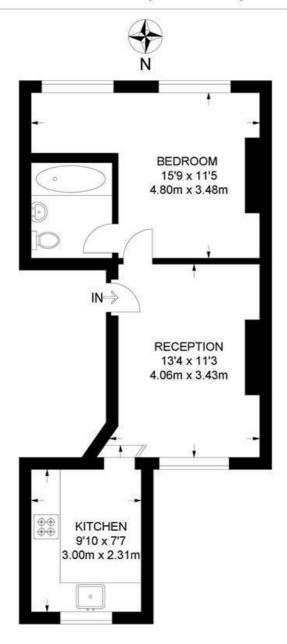

### Sudbourne Road, SW2 1 Bedroom Flat

APPROXIMATE GROSS INTERNAL AREA: 393 SQ FT / 36.5 SQ M

FIRST FLOOR

While we try our very best, floor plans are produced as a guide only and we take no responsibility for the precise accuracy with which any property is represented.