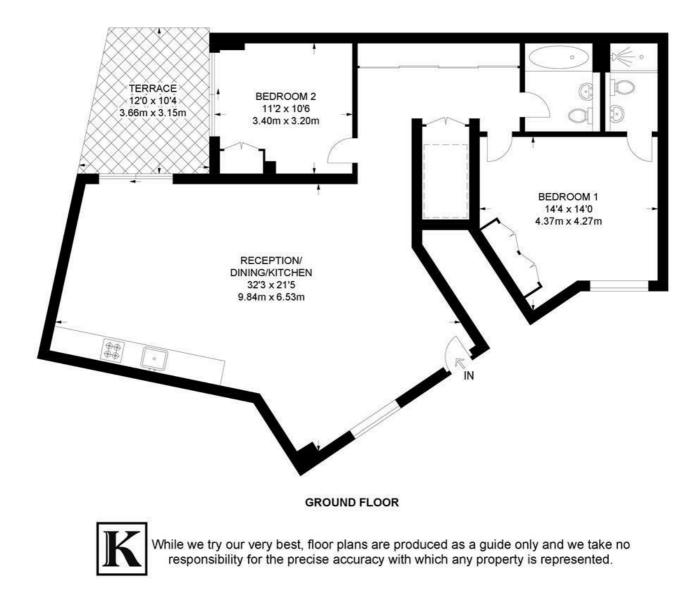

Appleby Mews, Brixton Hill, Brixton, SW2

Appleby Mews, SW2 2 Bedroom Flat APPROXIMATE GROSS INTERNAL AREA: 1035 SQ FT / 96.2 SQ M