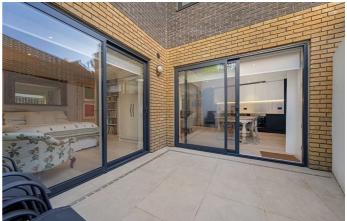

## **Property Details**

A luxurious and peaceful lateral home set within a private gated mews, this stunning ground floor apartment boasts over 1,000 square feet of beautifully finished space, two double bedrooms, two bathrooms, and a sun-drenched South-facing patio garden. With its own private entrance and leafy communal lawns to the front, the property enjoys an exceptional sense of tranquillity, enhanced by excellent insulation and considerate neighbours. An expansive open-plan reception room stretches nearly ten metres, ideal for entertaining and everyday living, with a high-spec integrated kitchen and large sliding doors opening onto the private garden. Both bedrooms are generous doubles with built-in storage, separated for privacy. The principal enjoys a sleek en-suite with walk-in rain shower, while the second bedroom also opens directly to the patio garden. A second bathroom features a doubleended tub with striking black fittings. An abundance of hallway storage ensures a tidy, well-organised home. Tucked away within a secure gated mews, the property enjoys a wonderful sense of seclusion and quietude, rarely found in such a central location.

#### **Features**

- Two double bedrooms
- Two bathrooms
- South-facing patio garden off reception and bedroom
- Own front door
- Private gated mews development
- Over 1,000 square feet
- Vast array of amenities on Brixton Hill and central Brixton
- Local park and supermarket on the doorstep
- Excellent transport links
- Share of freehold. Chain-free