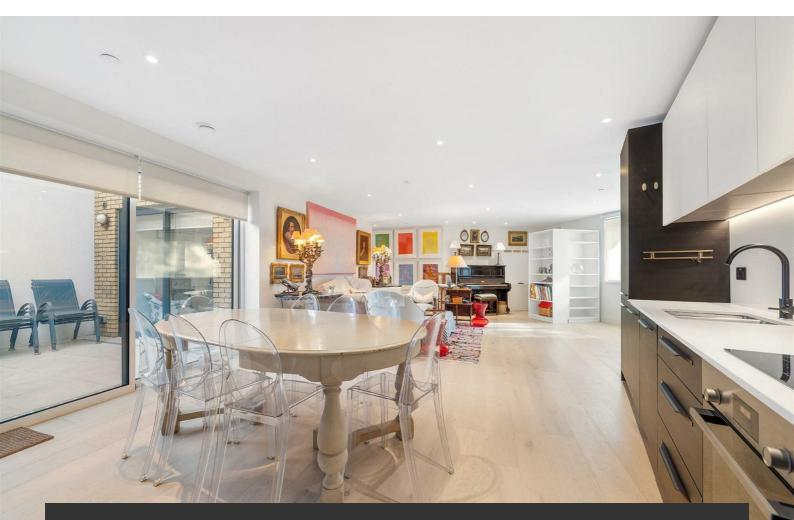

## **Property Details**

A luxurious and peaceful lateral home set within a private gated mews, this stunning ground floor apartment boasts over 1,000 square feet of beautifully finished space, two double bedrooms, two bathrooms, and a sun-drenched South-facing patio garden. With its own private entrance and leafy communal lawns to the front, the property enjoys an exceptional sense of tranquillity, enhanced by excellent insulation and considerate neighbours. An expansive open-plan reception room stretches nearly ten metres, ideal for entertaining and everyday living, with a high-spec integrated kitchen and large sliding doors opening onto the private garden. Both bedrooms are generous doubles with built-in storage, separated for privacy. The principal enjoys a sleek en-suite with walk-in rain shower, while the second bedroom also opens directly to the patio garden. A second bathroom features a doubleended tub with striking black fittings. An abundance of hallway storage ensures a tidy, well-organised home. Tucked away within a secure gated mews, the property enjoys a wonderful sense of seclusion and quietude, rarely found in such a central location.

#### **Features**

- Two double bedrooms
- Two bathrooms
- South-facing patio garden off reception and bedroom
- Own front door
- Private gated mews development
- Over 1,000 square feet
- Vast array of amenities on Brixton Hill and central Brixton
- Local park and supermarket on the doorstep
- Excellent transport links
- Share of freehold. Chain-free