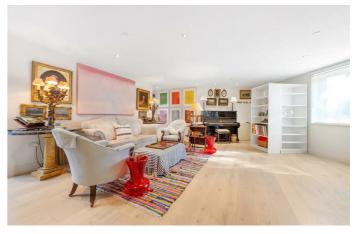

## **Property Details**

A luxurious and peaceful lateral home set within a private gated mews, this stunning ground floor apartment boasts over 1,000 square feet of beautifully finished space, two double bedrooms, two bathrooms, and a sun-drenched South-facing patio garden. With its own private entrance and leafy communal lawns to the front, the property enjoys an exceptional sense of tranquillity, enhanced by excellent insulation and considerate neighbours. An expansive open-plan reception room stretches nearly ten metres, ideal for entertaining and everyday living, with a high-spec integrated kitchen and large sliding doors opening onto the private garden. Both bedrooms are generous doubles with built-in storage, separated for privacy. The principal enjoys a sleek en-suite with walk-in rain shower, while the second bedroom also opens directly to the patio garden. A second bathroom features a doubleended tub with striking black fittings. An abundance of hallway storage ensures a tidy, well-organised home. Tucked away within a secure gated mews, the property enjoys a wonderful sense of seclusion and quietude, rarely found in such a central location.