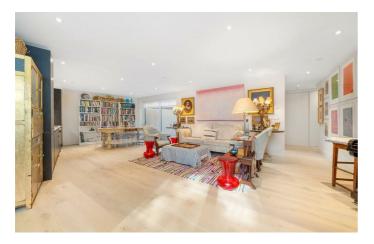

## **Property Details**

A luxurious and peaceful lateral home set within a private gated mews, this stunning ground floor apartment boasts over 1,000 square feet of beautifully finished space, two double bedrooms, two bathrooms, and a sun-drenched South-facing patio garden. With its own private entrance and leafy communal lawns to the front, the property enjoys an exceptional sense of tranquillity, enhanced by excellent insulation and considerate neighbours. An expansive open-plan reception room stretches nearly ten metres, ideal for entertaining and everyday living, with a high-spec integrated kitchen and large sliding doors opening onto the private garden. Both bedrooms are generous doubles with built-in storage, separated for privacy. The principal enjoys a sleek en-suite with walk-in rain shower, while the second bedroom also opens directly to the patio garden. A second bathroom features a doubleended tub with striking black fittings. An abundance of hallway storage ensures a tidy, well-organised home. Tucked away within a secure gated mews, the property enjoys a wonderful sense of seclusion and quietude, rarely found in such a central location.