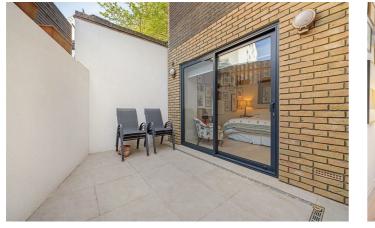

## **Property Details**

A luxurious and peaceful lateral home set within a private gated mews, this stunning ground floor apartment boasts over 1,000 square feet of beautifully finished space, two double bedrooms, two bathrooms, and a sun-drenched South-facing patio garden. With its own private entrance and leafy communal lawns to the front, the property enjoys an exceptional sense of tranquillity, enhanced by excellent insulation and considerate neighbours. An expansive open-plan reception room stretches nearly ten metres, ideal for entertaining and everyday living, with a high-spec integrated kitchen and large sliding doors opening onto the private garden. Both bedrooms are generous doubles with built-in storage, separated for privacy. The principal enjoys a sleek en-suite with walk-in rain shower, while the second bedroom also opens directly to the patio garden. A second bathroom features a doubleended tub with striking black fittings. An abundance of hallway storage ensures a tidy, well-organised home. Tucked away within a secure gated mews, the property enjoys a wonderful sense of seclusion and quietude, rarely found in such a central location.

#### **Features**

- Two double bedrooms
- Two bathrooms
- South-facing patio garden off reception and bedroom
- Own front door
- Private gated mews development
- Over 1,000 square feet
- Vast array of amenities on Brixton Hill and central Brixton
- Local park and supermarket on the doorstep
- Excellent transport links
- Share of freehold. Chain-free