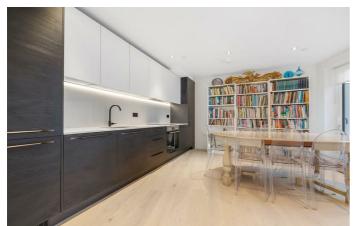

## **Property Details**

A luxurious and peaceful lateral home set within a private gated mews, this stunning ground floor apartment boasts over 1,000 square feet of beautifully finished space, two double bedrooms, two bathrooms, and a sun-drenched South-facing patio garden. With its own private entrance and leafy communal lawns to the front, the property enjoys an exceptional sense of tranquillity, enhanced by excellent insulation and considerate neighbours. An expansive open-plan reception room stretches nearly ten metres, ideal for entertaining and everyday living, with a high-spec integrated kitchen and large sliding doors opening onto the private garden. Both bedrooms are generous doubles with built-in storage, separated for privacy. The principal enjoys a sleek en-suite with walk-in rain shower, while the second bedroom also opens directly to the patio garden. A second bathroom features a doubleended tub with striking black fittings. An abundance of hallway storage ensures a tidy, well-organised home. Tucked away within a secure gated mews, the property enjoys a wonderful sense of seclusion and quietude, rarely found in such a central location.