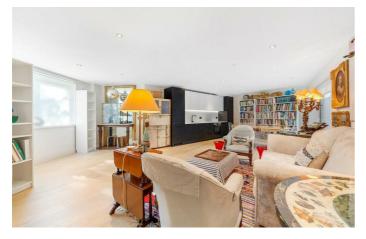

## **Property Details**

A luxurious and peaceful lateral home set within a private gated mews, this stunning ground floor apartment boasts over 1,000 square feet of beautifully finished space, two double bedrooms, two bathrooms, and a sun-drenched South-facing patio garden. With its own private entrance and leafy communal lawns to the front, the property enjoys an exceptional sense of tranquillity, enhanced by excellent insulation and considerate neighbours. An expansive open-plan reception room stretches nearly ten metres, ideal for entertaining and everyday living, with a high-spec integrated kitchen and large sliding doors opening onto the private garden. Both bedrooms are generous doubles with built-in storage, separated for privacy. The principal enjoys a sleek en-suite with walk-in rain shower, while the second bedroom also opens directly to the patio garden. A second bathroom features a doubleended tub with striking black fittings. An abundance of hallway storage ensures a tidy, well-organised home. Tucked away within a secure gated mews, the property enjoys a wonderful sense of seclusion and quietude, rarely found in such a central location.