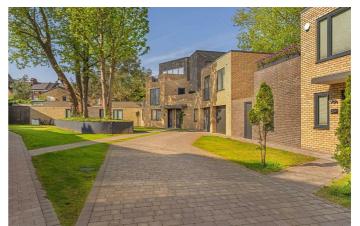

## **Property Details**

A luxurious and peaceful lateral home set within a private gated mews, this stunning ground floor apartment boasts over 1,000 square feet of beautifully finished space, two double bedrooms, two bathrooms, and a sun-drenched South-facing patio garden. With its own private entrance and leafy communal lawns to the front, the property enjoys an exceptional sense of tranquillity, enhanced by excellent insulation and considerate neighbours. An expansive open-plan reception room stretches nearly ten metres, ideal for entertaining and everyday living, with a high-spec integrated kitchen and large sliding doors opening onto the private garden. Both bedrooms are generous doubles with built-in storage, separated for privacy. The principal enjoys a sleek en-suite with walk-in rain shower, while the second bedroom also opens directly to the patio garden. A second bathroom features a doubleended tub with striking black fittings. An abundance of hallway storage ensures a tidy, well-organised home. Tucked away within a secure gated mews, the property enjoys a wonderful sense of seclusion and quietude, rarely found in such a central location.

Appleby Mews, Brixton Hill, Brixton, SW2

Appleby Mews, SW2 2 Bedroom Flat APPROXIMATE GROSS INTERNAL AREA: 1035 SQ FT / 96.2 SQ M