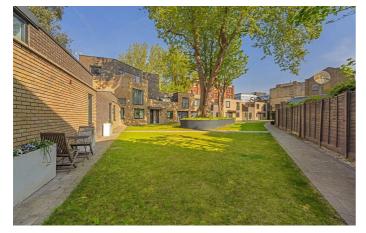

## **Property Details**

A luxurious and peaceful lateral home set within a private gated mews, this stunning ground floor apartment boasts over 1,000 square feet of beautifully finished space, two double bedrooms, two bathrooms, and a sun-drenched South-facing patio garden. With its own private entrance and leafy communal lawns to the front, the property enjoys an exceptional sense of tranquillity, enhanced by excellent insulation and considerate neighbours. An expansive open-plan reception room stretches nearly ten metres, ideal for entertaining and everyday living, with a high-spec integrated kitchen and large sliding doors opening onto the private garden. Both bedrooms are generous doubles with built-in storage, separated for privacy. The principal enjoys a sleek en-suite with walk-in rain shower, while the second bedroom also opens directly to the patio garden. A second bathroom features a doubleended tub with striking black fittings. An abundance of hallway storage ensures a tidy, well-organised home. Tucked away within a secure gated mews, the property enjoys a wonderful sense of seclusion and quietude, rarely found in such a central location.

Appleby Mews, Brixton Hill, Brixton, SW2

Appleby Mews, SW2 2 Bedroom Flat APPROXIMATE GROSS INTERNAL AREA: 1035 SQ FT / 96.2 SQ M