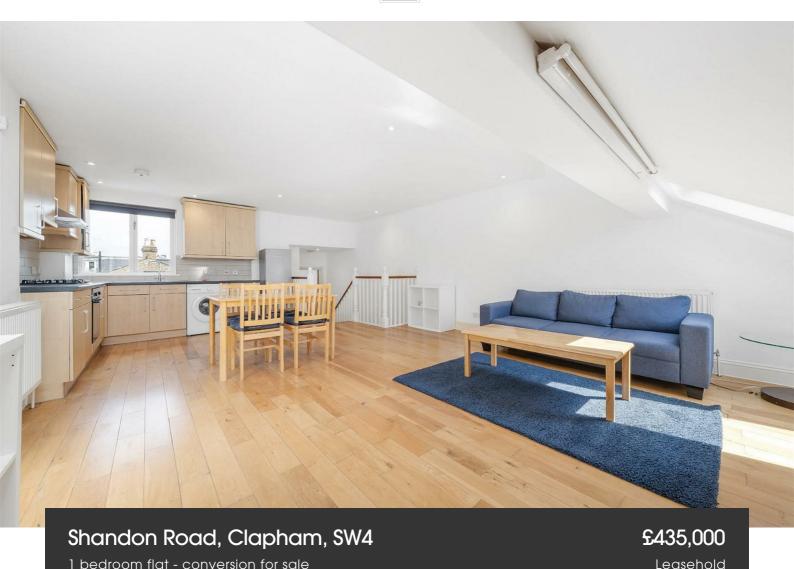

# **Property Details**

A stunningly spacious one double bedroom apartment, situated on one of Clapham's most sought-after residential roads in the heart of Abbeville Village. A complete blank canvas, the apartment is ready to move into straight away yet with the potential to add your own decorative touches over time, enhancing the lovely features and brining the home to life. Set to the upper floors the home benefits from a bright and private ambience throughout. The property boasts a well-balanced layout, with a stairwell leading up to a bright and airy open-plan kitchen and living area that spans the entire top floor. This generous space is flooded with natural light, thanks to two Velux windows and good ceiling height. There is ample room for a dining table, making it ideal for entertaining. For those working from home, there is even space for a desk. The kitchen is modern and spacious, offering plenty of storage and integrated appliances. Leading down the stairs you will find a sleek bathroom with a bathtub and a towel rail. The double bedroom is tucked away at the rear of the property offering a peaceful retreat overlooking the neighbours' gardens. A share of the freehold will be granted upon the sale of the final flat in the building.

#### **Features**

- One double bedroom
- Victorian conversion flat
- Over 600 square feet
- Recently redecorated
- Bright and airy ambience
- Abbeville Village on the doorstep
- Clapham Common a just six-minute stroll away
- Northern Line a twelve-minute walk
- · Chain-free
- Share of freehold will be granted

#### Shandon Road, Clapham, SW4