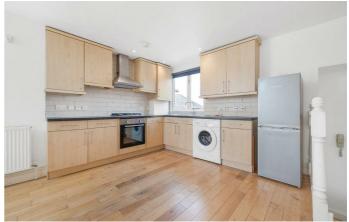

# **Property Details**

A stunningly spacious one double bedroom apartment, situated on one of Clapham's most sought-after residential roads in the heart of Abbeville Village. A complete blank canvas, the apartment is ready to move into straight away yet with the potential to add your own decorative touches over time, enhancing the lovely features and brining the home to life. Set to the upper floors the home benefits from a bright and private ambience throughout. The property boasts a well-balanced layout, with a stairwell leading up to a bright and airy open-plan kitchen and living area that spans the entire top floor. This generous space is flooded with natural light, thanks to two Velux windows and good ceiling height. There is ample room for a dining table, making it ideal for entertaining. For those working from home, there is even space for a desk. The kitchen is modern and spacious, offering plenty of storage and integrated appliances. Leading down the stairs you will find a sleek bathroom with a bathtub and a towel rail. The double bedroom is tucked away at the rear of the property offering a peaceful retreat overlooking the neighbours' gardens. A share of the freehold will be granted upon the sale of the final flat in the building.