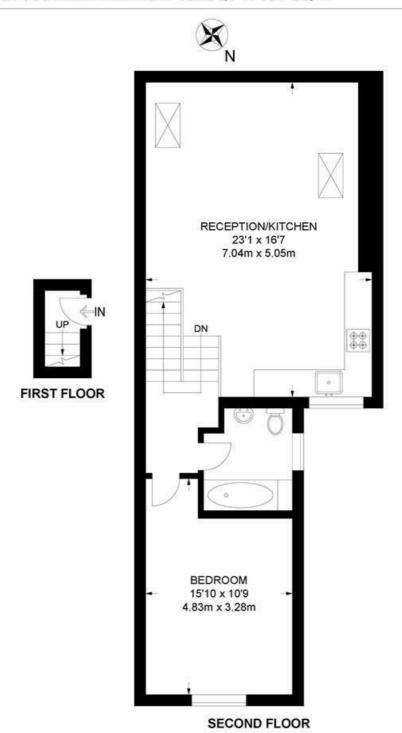

### Shandon Road, SW4 1 Bedroom Flat

APPROXIMATE GROSS INTERNAL AREA: 632 SQ FT / 58.7 SQ M

While we try our very best, floor plans are produced as a guide only and we take no responsibility for the precise accuracy with which any property is represented.