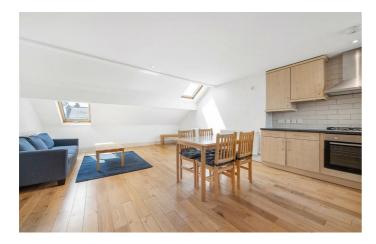

# **Property Details**

A stunningly spacious one double bedroom apartment, situated on one of Clapham's most sought-after residential roads in the heart of Abbeville Village. A complete blank canvas, the apartment is ready to move into straight away yet with the potential to add your own decorative touches over time, enhancing the lovely features and brining the home to life. Set to the upper floors the home benefits from a bright and private ambience throughout. The property boasts a well-balanced layout, with a stairwell leading up to a bright and airy open-plan kitchen and living area that spans the entire top floor. This generous space is flooded with natural light, thanks to two Velux windows and good ceiling height. There is ample room for a dining table, making it ideal for entertaining. For those working from home, there is even space for a desk. The kitchen is modern and spacious, offering plenty of storage and integrated appliances. Leading down the stairs you will find a sleek bathroom with a bathtub and a towel rail. The double bedroom is tucked away at the rear of the property offering a peaceful retreat overlooking the neighbours' gardens. A share of the freehold will be granted upon the sale of the final flat in the building.