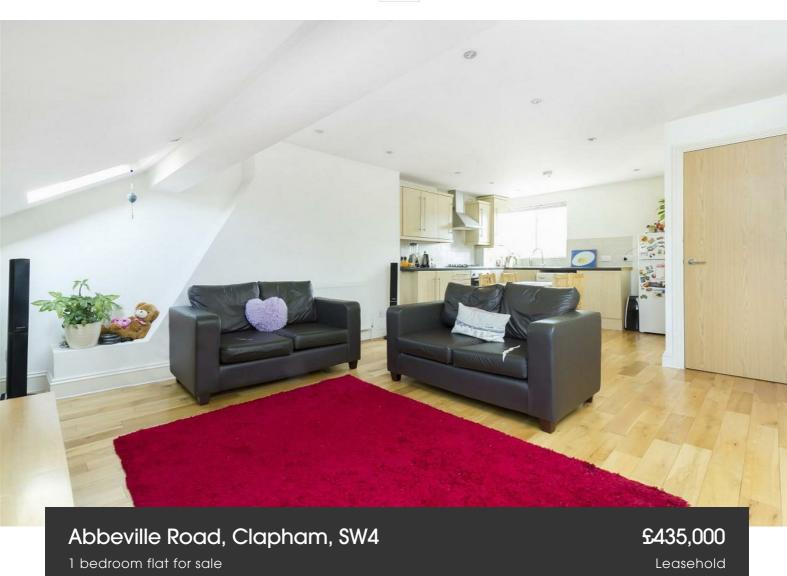

## **Property Details**

A bright, one double bedroom top floor apartment, set within a beautiful Victorian conversion on the highly sought-after Abbeville Road. A complete blank canvas, the apartment is ready to move into with the potential to add your own touches over time, enhancing the lovely features and bringing the home to life. Set to the upper floors the home benefits from a bright and private ambience throughout. The stunning open plan kitchen reception is spacious with plenty of character and room for a dining area and living area, ideal for entertaining or simply unwinding. The kitchen neatly wraps around, maximising storage and worktop space, framing the dining area. Multiple skylights and windows allow plenty of natural light to flood in whilst the lofty ceilings add to the charm. Down a small flight of stairs you find the spacious double bedroom, a calm and comfortable space, peacefully nestled away from the street with leafy views over the neighbouring gardens, with plenty of space for storage options. Adjacent, the neutral bathroom is equipped with a shower over the bath, ideal for a soak in the bubbles after a stroll around nearby Clapham Common.

#### **Features**

- One double bedroom
- Open plan reception and kitchen
- Victorian conversion
- Light and airy
- Green open spaces of Clapham Common a five-minute stroll
- Northern Line an eight-minute walk
- Upmarket Abbeville Village moments away
- Prime location
- Chain free
- Share of freehold will be granted