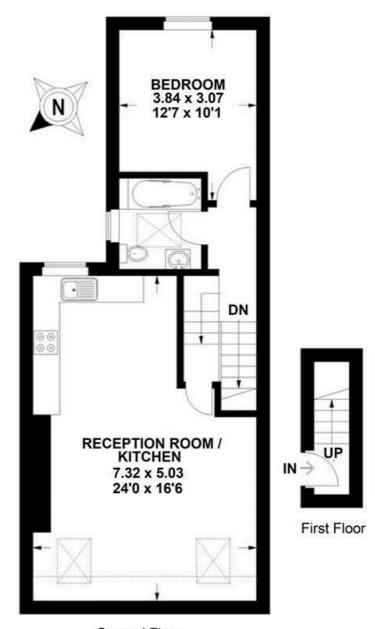

#### 1 Bedroom Flat

APPROXIMATE GROSS INTERNAL AREA: 612 SQ FT / 56.9 SQ M

Second Floor

= Reduced headroom below 1.5m / 5'0.

While we try our very best, floor plans are produced as a guide only and we take no responsibility for the precise accuracy with which any property is represented.