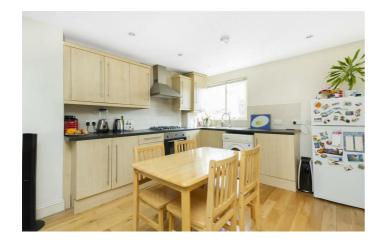

## **Property Details**

A bright, one double bedroom top floor apartment, set within a beautiful Victorian conversion on the highly sought-after Abbeville Road. A complete blank canvas, the apartment is ready to move into with the potential to add your own touches over time, enhancing the lovely features and bringing the home to life. Set to the upper floors the home benefits from a bright and private ambience throughout. The stunning open plan kitchen reception is spacious with plenty of character and room for a dining area and living area, ideal for entertaining or simply unwinding. The kitchen neatly wraps around, maximising storage and worktop space, framing the dining area. Multiple skylights and windows allow plenty of natural light to flood in whilst the lofty ceilings add to the charm. Down a small flight of stairs you find the spacious double bedroom, a calm and comfortable space, peacefully nestled away from the street with leafy views over the neighbouring gardens, with plenty of space for storage options. Adjacent, the neutral bathroom is equipped with a shower over the bath, ideal for a soak in the bubbles after a stroll around nearby Clapham Common.