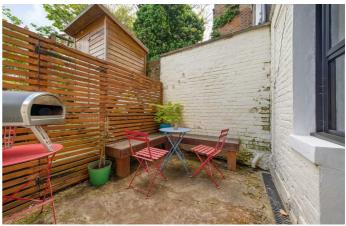

**Property Details** 

1 bedroom flat - conversion for sale

A charming one double bedroom apartment with a private South-West facing garden and private front door, nestled within a handsome Victorian conversion. Accessed via its own entrance, the home offers a sense of independence and privacy. The spacious open-plan reception is enriched with period features, including a bright bay window with a window seat, exposed brick fireplace and a seamless flow into the kitchen. Cream cabinetry, wooden worktops and integrated appliances combine elegance with practicality. A wide hallway with study nook leads to the stylish bathroom, boasting a feature floor, bathtub and overhead rain shower. Quietly positioned at the rear, the generous double bedroom is bathed in light via large windows and doors opening to the garden. Soft grey carpets, built-in wardrobes, and calming tones create a serene retreat. The private South-West facing garden is a peaceful haven for al fresco dining, with a seating area and storage outhouse. Additional internal storage completes this appealing home. There is no mandatory service charge and an opportunity for the new purchaser to buy a share of the freehold should they wish to do so in the future.