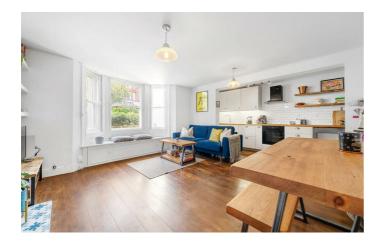

**Property Details** 

1 bedroom flat - conversion for sale

A charming one double bedroom apartment with a private South-West facing garden and private front door, nestled within a handsome Victorian conversion. Accessed via its own entrance, the home offers a sense of independence and privacy. The spacious open-plan reception is enriched with period features, including a bright bay window with a window seat, exposed brick fireplace and a seamless flow into the kitchen. Cream cabinetry, wooden worktops and integrated appliances combine elegance with practicality. A wide hallway with study nook leads to the stylish bathroom, boasting a feature floor, bathtub and overhead rain shower. Quietly positioned at the rear, the generous double bedroom is bathed in light via large windows and doors opening to the garden. Soft grey carpets, built-in wardrobes, and calming tones create a serene retreat. The private South-West facing garden is a peaceful haven for al fresco dining, with a seating area and storage outhouse. Additional internal storage completes this appealing home. There is no mandatory service charge and an opportunity for the new purchaser to buy a share of the freehold should they wish to do so in the future.