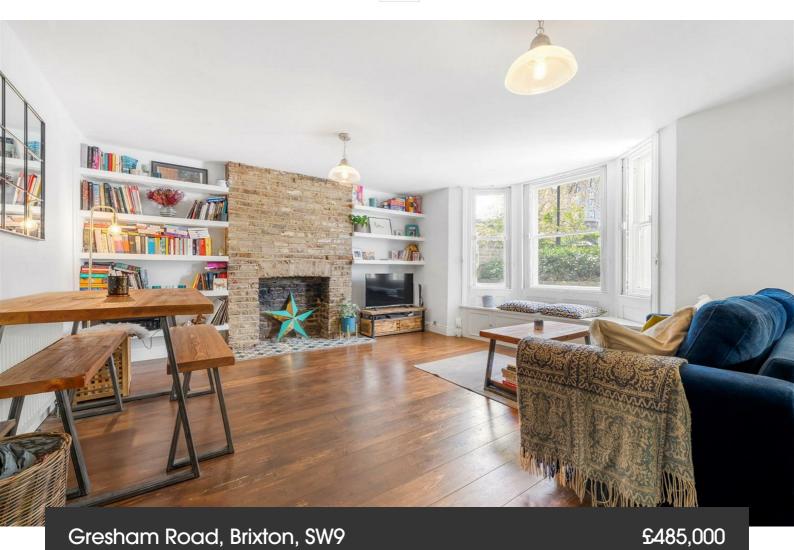

**Property Details** 

1 bedroom flat - conversion for sale

A charming one double bedroom apartment with a private South-West facing garden and private front door, nestled within a handsome Victorian conversion. Accessed via its own entrance, the home offers a sense of independence and privacy. The spacious open-plan reception is enriched with period features, including a bright bay window with a window seat, exposed brick fireplace and a seamless flow into the kitchen. Cream cabinetry, wooden worktops and integrated appliances combine elegance with practicality. A wide hallway with study nook leads to the stylish bathroom, boasting a feature floor, bathtub and overhead rain shower. Quietly positioned at the rear, the generous double bedroom is bathed in light via large windows and doors opening to the garden. Soft grey carpets, built-in wardrobes, and calming tones create a serene retreat. The private South-West facing garden is a peaceful haven for al fresco dining, with a seating area and storage outhouse. Additional internal storage completes this appealing home. There is no mandatory service charge and an opportunity for the new purchaser to buy a share of the freehold should they wish to do so in the future.

### Gresham Road, Brixton, SW9

#### Gresham Road, Brixton, SW9