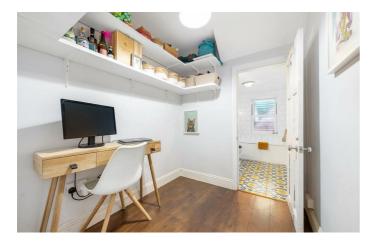

**Property Details** 

1 bedroom flat - conversion for sale

A charming one double bedroom apartment with a private South-West facing garden and private front door, nestled within a handsome Victorian conversion. Accessed via its own entrance, the home offers a sense of independence and privacy. The spacious open-plan reception is enriched with period features, including a bright bay window with a window seat, exposed brick fireplace and a seamless flow into the kitchen. Cream cabinetry, wooden worktops and integrated appliances combine elegance with practicality. A wide hallway with study nook leads to the stylish bathroom, boasting a feature floor, bathtub and overhead rain shower. Quietly positioned at the rear, the generous double bedroom is bathed in light via large windows and doors opening to the garden. Soft grey carpets, built-in wardrobes, and calming tones create a serene retreat. The private South-West facing garden is a peaceful haven for al fresco dining, with a seating area and storage outhouse. Additional internal storage completes this appealing home. There is no mandatory service charge and an opportunity for the new purchaser to buy a share of the freehold should they wish to do so in the future.

#### **Features**

- One double bedroom
- Private South-West facing garden

Leasehold

- Victorian conversion
- Own front door
- Nearly 700 square feet
- Study area
- Beautifully presented
- Eateries just a two-minute stroll
- Amenities of central Brixton a four-minute walk
- Victoria Line and National Rail