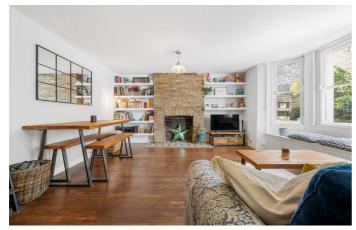

**Property Details** 

1 bedroom flat - conversion for sale

A charming one double bedroom apartment with a private South-West facing garden and private front door, nestled within a handsome Victorian conversion. Accessed via its own entrance, the home offers a sense of independence and privacy. The spacious open-plan reception is enriched with period features, including a bright bay window with a window seat, exposed brick fireplace and a seamless flow into the kitchen. Cream cabinetry, wooden worktops and integrated appliances combine elegance with practicality. A wide hallway with study nook leads to the stylish bathroom, boasting a feature floor, bathtub and overhead rain shower. Quietly positioned at the rear, the generous double bedroom is bathed in light via large windows and doors opening to the garden. Soft grey carpets, built-in wardrobes, and calming tones create a serene retreat. The private South-West facing garden is a peaceful haven for al fresco dining, with a seating area and storage outhouse. Additional internal storage completes this appealing home. There is no mandatory service charge and an opportunity for the new purchaser to buy a share of the freehold should they wish to do so in the future.