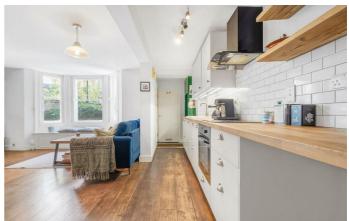

**Property Details** 

1 bedroom flat - conversion for sale

A charming one double bedroom apartment with a private South-West facing garden and private front door, nestled within a handsome Victorian conversion. Accessed via its own entrance, the home offers a sense of independence and privacy. The spacious open-plan reception is enriched with period features, including a bright bay window with a window seat, exposed brick fireplace and a seamless flow into the kitchen. Cream cabinetry, wooden worktops and integrated appliances combine elegance with practicality. A wide hallway with study nook leads to the stylish bathroom, boasting a feature floor, bathtub and overhead rain shower. Quietly positioned at the rear, the generous double bedroom is bathed in light via large windows and doors opening to the garden. Soft grey carpets, built-in wardrobes, and calming tones create a serene retreat. The private South-West facing garden is a peaceful haven for al fresco dining, with a seating area and storage outhouse. Additional internal storage completes this appealing home. There is no mandatory service charge and an opportunity for the new purchaser to buy a share of the freehold should they wish to do so in the future.

#### **Features**

- One double bedroom
- Private South-West facing garden

Leasehold

- Victorian conversion
- Own front door
- Nearly 700 square feet
- Study area
- Beautifully presented
- Eateries just a two-minute stroll
- Amenities of central Brixton a four-minute walk
- Victoria Line and National Rail