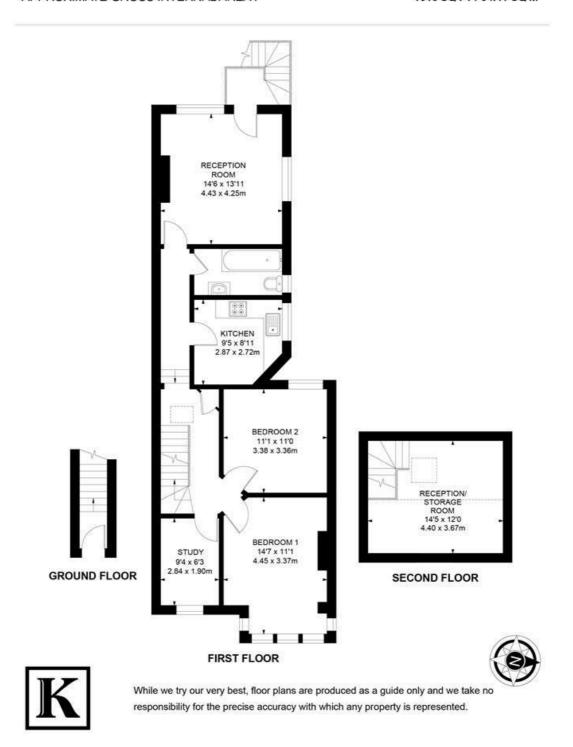

to offer. Brockwell Park is within close proximity and a wide selection of local transport links which include Brixton tube and rail station (a fifteen-minute walk) and numerous bus links which take you down the hill to Brixton tube within a few minutes and then through and onto Central London. Just around the corner is the lovely Elm Park Tavern and it is only a short stroll to the celebrated amenities in Herne Hill. The diverse Clapham High

### **Features**

- Two Bedrooms
- Additional study room
- Garden
- Newly decorated
- Close to Transport Links
- Close to Central Brixton

Council tax band D EPC rating E (53)

# Keating Estates

















# Doverfield Road, Brixton, SW2

#### Doverfield Road, SW2

#### 4 Bedroom Flat

APPROXIMATE GROSS INTERNAL AREA:

1016 SQ FT / 94.41 SQ M





## Doverfield Road, Brixton, SW2