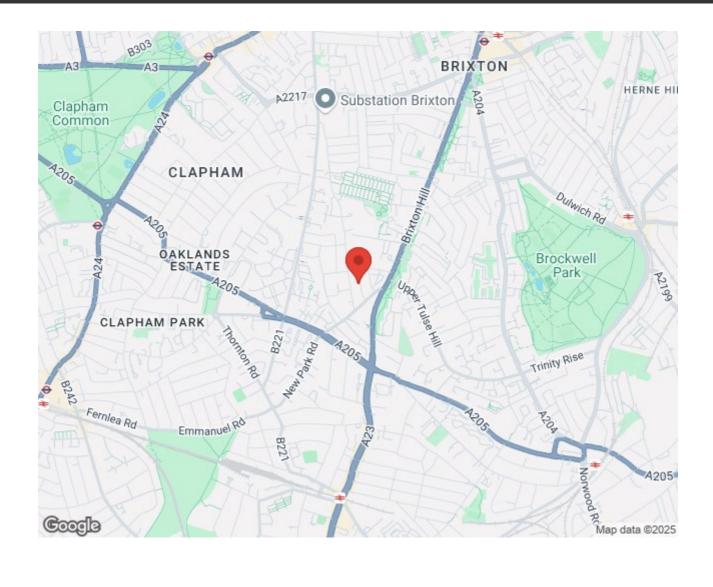

The flat is a short walk from Brixton and all that the areas have to offer. Brockwell Park is within close proximity and a wide selection of local transport links which include Brixton tube and rail station (a fifteen-minute walk) and numerous bus links which take you down the hill to Brixton tube within a few minutes and then through and onto Central London. Just around the corner is the lovely Elm Park Tavern and it is only a short stroll to the celebrated amenities in Herne Hill. The diverse Clapham High