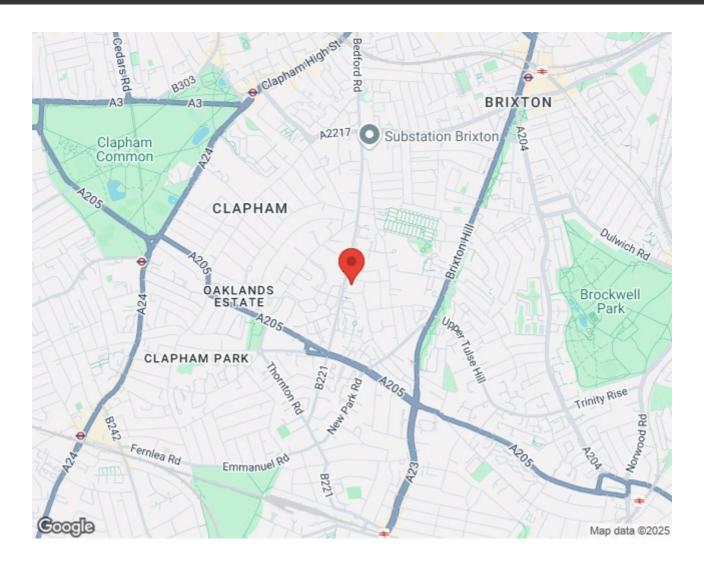

#### **Features**

- Two bedrooms
- Period mansion block
- Over 700 square feet
- Well maintained communal gardens and bike storage
- Equidistant to Clapham and Brixton High Streets
- Abbeville Village within walking distance
- · Access to the Northern and Victoria tube lines
- Chain-free