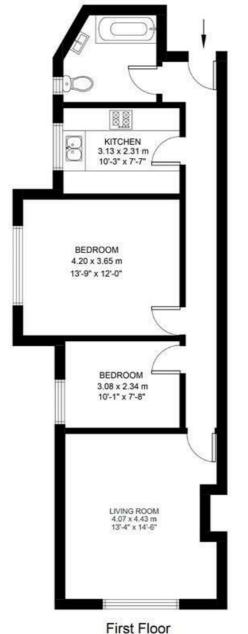

## Kings Avenue, SW4 2 Bedroom Flat

APPROXIMATE GROSS INTERNAL AREA: 706 SQ FT / 66 SQ M

While we try our very best, floor plans are produced as a guide only and we take no responsibility for the precise accuracy with which any property is represented.