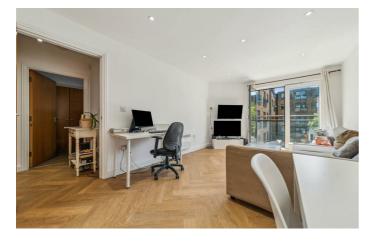

This beautifully presented flat was decorated earlier this year and property features a spacious double bedroom and a bright, airy open-plan reception room with floor-to-ceiling windows that flood the space with natural light with ample room for a dining table, the living area is ideal for entertaining, relaxing, or dining in style. The modern kitchen offers generous storage and a sleek finish, while the neutrally decorated bathroom adds to the flat's contemporary appeal and can come furnished or part furnished.