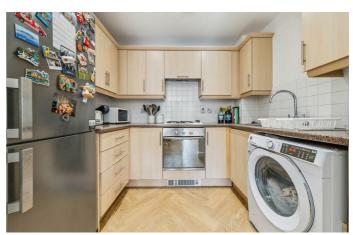

This beautifully presented flat was decorated earlier this year and property features a spacious double bedroom and a bright, airy open-plan reception room with floor-to-ceiling windows that flood the space with natural light with ample room for a dining table, the living area is ideal for entertaining, relaxing, or dining in style. The modern kitchen offers generous storage and a sleek finish, while the neutrally decorated bathroom adds to the flat's contemporary appeal and can come furnished or part furnished.