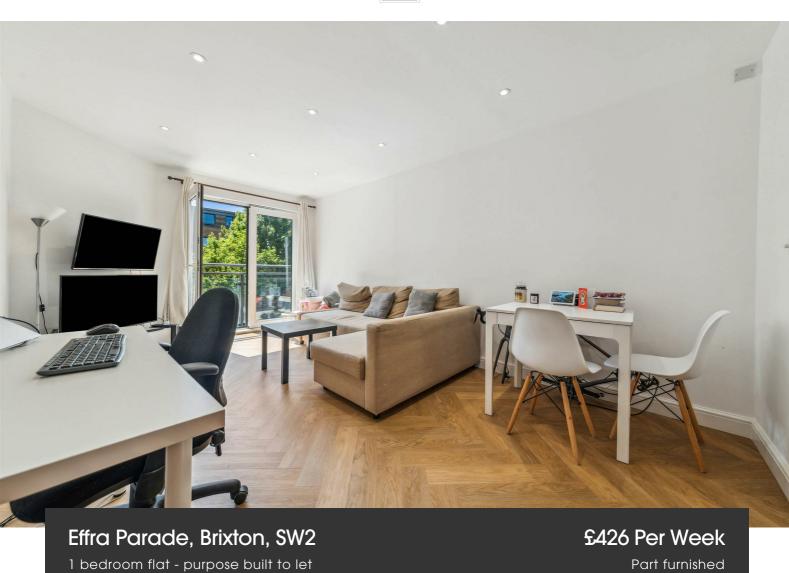

This beautifully presented flat was decorated earlier this year and property features a spacious double bedroom and a bright, airy open-plan reception room with floor-to-ceiling windows that flood the space with natural light with ample room for a dining table, the living area is ideal for entertaining, relaxing, or dining in style. The modern kitchen offers generous storage and a sleek finish, while the neutrally decorated bathroom adds to the flat's contemporary appeal and can come furnished or part furnished.

### Effra Parade, Brixton, SW2

#### Effra Parade, Brixton, SW2