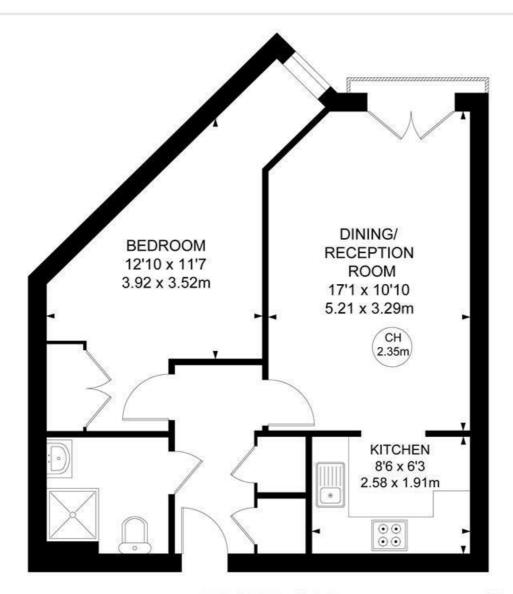

#### 1 Bedroom Flat

APPROXIMATE GROSS INTERNAL AREA:

501 SQ FT / 46.57 SQ M

# **FIRST FLOOR**

While we try our very best, floor plans are produced as a guide only and we take no responsibility for the precise accuracy with which any property is represented.