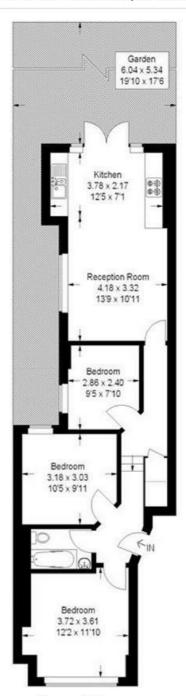

### Beechdale Road, SW2 3 Bedroom Flat

APPROXIMATE GROSS INTERNAL AREA: 717 SQ FT / 66.6 SQ M

While we try our very best, floor plans are produced as a guide only and we take no responsibility for the precise accuracy with which any property is represented.