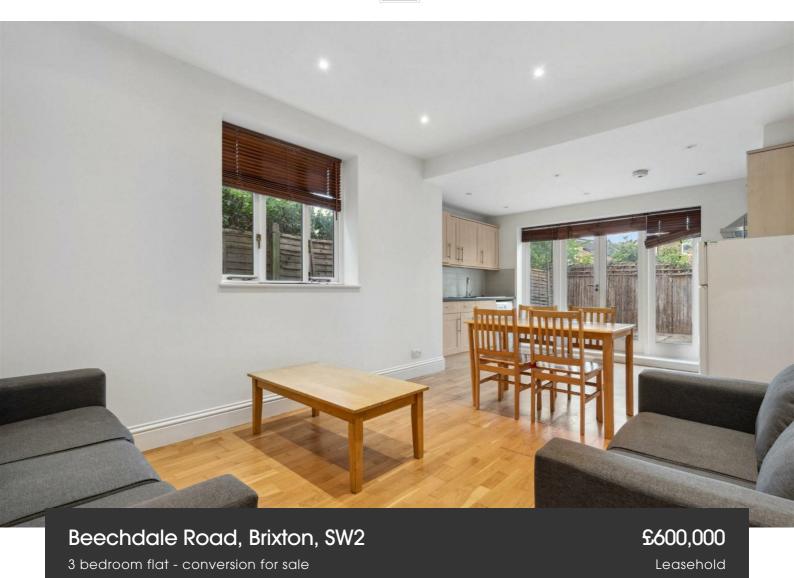

# **Property Details**

A wonderful three-bedroom garden flat within an attractive period conversion, ideally located on a peaceful cul-de-sac close to a wealth of local amenities. This charming home boasts an expansive open-plan reception, perfect for entertaining or unwinding, with ample space for a dining area and a sleek, well-appointed kitchen. Flooded with natural light from multiple windows and French doors, the living space flows effortlessly into the private, low-maintenance garden—ideal for all fresco dining and summer gatherings. The principal bedroom sits to the front, featuring a large bay window and generous proportions to accommodate wardrobes and a dressing area. A stylish, neutral family bathroom with a bath and overhead shower sits centrally between the bedrooms. Overlooking the garden, the second and third bedrooms are peaceful and versatile, with the third bedroom perfectly suited as a home office or nursery if required. Well-presented throughout and thoughtfully arranged, this delightful flat offers a balanced blend of character and practicality in a highly desirable setting