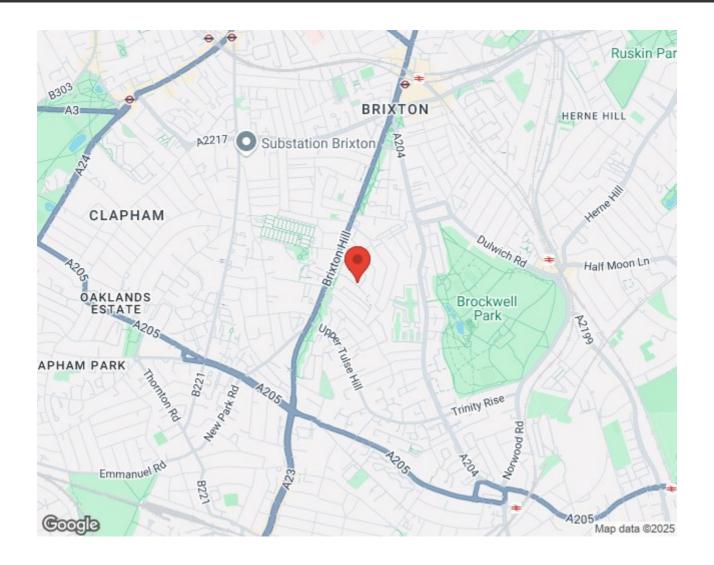

this delightful flat offers a balanced blend of character and practicality in a highly desirable setting

# Council tax band D EPC rating C (69)

#### **Features**

- Three bedrooms
- Private wrap-around garden
- Victorian conversion
- Potential to extend STNP
- Quiet popular residential street
- Access to Brixton and Herne Hill
- Brockwell Park in walking distance
- Rapid transport links
- Chain free
- Share of freehold will be granted



















#### Beechdale Road, Brixton, SW2

### Beechdale Road, SW2 3 Bedroom Flat

APPROXIMATE GROSS INTERNAL AREA: 717 SQ FT / 66.6 SQ M









While we try our very best, floor plans are produced as a guide only and we take no responsibility for the precise accuracy with which any property is represented.



### Beechdale Road, Brixton, SW2