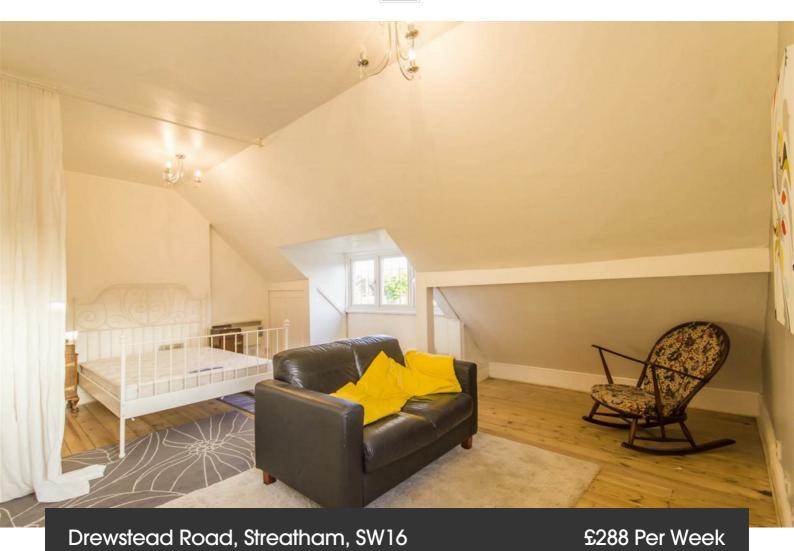

# **Property Details**

null bedroom flat - studio to let

This bright, airy studio is as large as many one bed flats and is set in this elegant town house on a corner plot in leafy Streatham. The property comprises a lovely kitchen, separated from the rest of the reception room with a large breakfast bar, a separate living area, and a large bedroom with a massive window seat that can be curtained off from the rest of the space. There is a separate entrance hall, off which leads a large bathroom. The property is a couple of minutes from Streatham Hill station, and all that Streatham has to offer as well as being a 5 min walk from the lovely Tooting Common.

#### **Features**

- · Light and airy
- Studio flat
- Close to Tooting
  Common
- Close to Streatham Hill Station

Part furnished

## Drewstead Road, Streatham, SW16