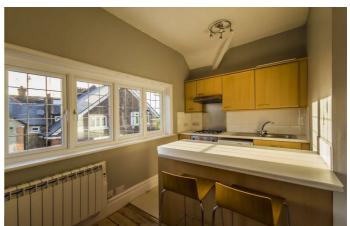

# **Property Details**

null bedroom flat - studio to let

This bright, airy studio is as large as many one bed flats and is set in this elegant town house on a corner plot in leafy Streatham. The property comprises a lovely kitchen, separated from the rest of the reception room with a large breakfast bar, a separate living area, and a large bedroom with a massive window seat that can be curtained off from the rest of the space. There is a separate entrance hall, off which leads a large bathroom. The property is a couple of minutes from Streatham Hill station, and all that Streatham has to offer as well as being a 5 min walk from the lovely Tooting Common.