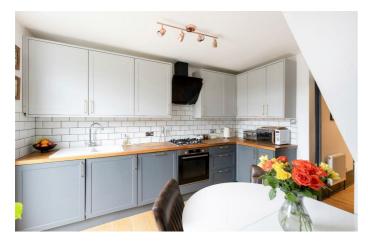

# **Property Details**

2 bedroom flat - conversion for sale

A characterful two-bedroom split-level flat with a private walled garden, set within an attractive period conversion on the sought-after Cotherstone Road, adjacent to a charming garden square. Blending contemporary design with original period features, this stylish home has been thoughtfully renovated to a high standard. Works in the past four years include a new kitchen and bathroom, modern flooring, professional redecoration, and damp-proofing. The private garden has also been enhanced with raised beds, fresh planting, and new fencing, creating a beautifully landscaped retreat. The spacious reception room boasts high ceilings, original cornicing, and a large bay window, flooding the space with natural light. The well-equipped shakerstyle kitchen-diner offers a sociable layout, with French doors leading directly to the garden. Arranged over two floors, the principal bedroom enjoys garden access, while the second bedroom offers a peaceful upstairs retreat. A sleek bathroom features a luxurious walk-in rain shower. Additional storage is provided by a handy cellar, ensuring a tidy and organised home.