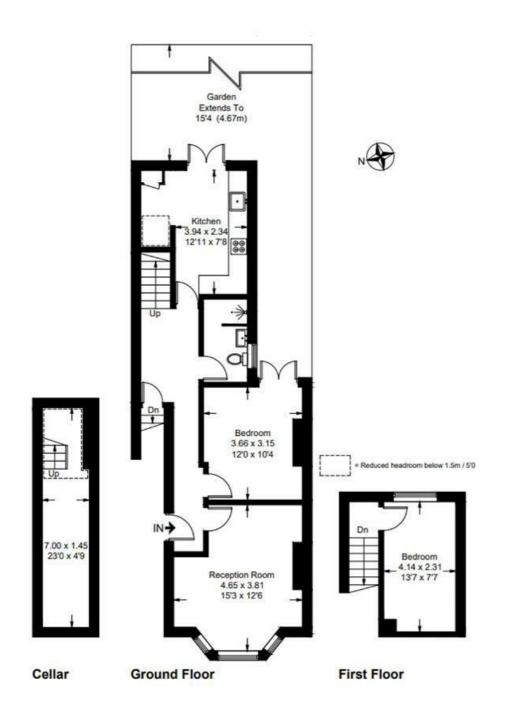

#### Cotherstone Road, SW2 2 Bedroom Flat

APPROXIMATE GROSS INTERNAL AREA WITH CELLAR: APPROXIMATE GROSS INTERNAL AREA WITHOUT CELLAR: 762 SQ FT / 70.8 SQ M

875 SQ FT / 81.3 SQ M

While we try our very best, floor plans are produced as a guide only and we take no responsibility for the precise accuracy with which any property is represented.