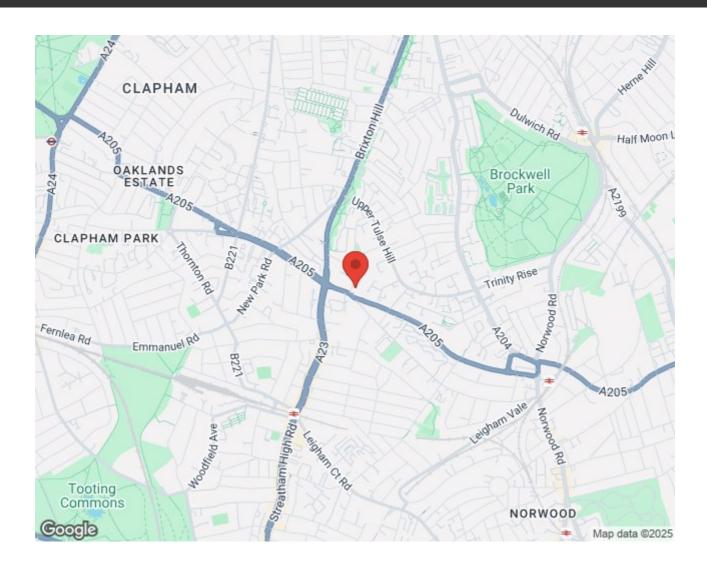

## **Features**

- Two double bedrooms
- Private walled garden
- Split-level Victorian conversion
- Beautifully presented throughout

Share of Freehold

- Adjacent to a pretty garden square
- Local shops, cafes, schools and pub all nearby
- Fifteen-minute walk to Brixton
- Nine-minute walk to Streatham Hill
- Excellent variety of transport links
- Share of freehold