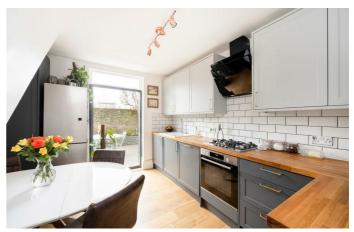

# **Property Details**

2 bedroom flat - conversion for sale

A characterful two-bedroom split-level flat with a private walled garden, set within an attractive period conversion on the sought-after Cotherstone Road, adjacent to a charming garden square. Blending contemporary design with original period features, this stylish home has been thoughtfully renovated to a high standard. Works in the past four years include a new kitchen and bathroom, modern flooring, professional redecoration, and damp-proofing. The private garden has also been enhanced with raised beds, fresh planting, and new fencing, creating a beautifully landscaped retreat. The spacious reception room boasts high ceilings, original cornicing, and a large bay window, flooding the space with natural light. The well-equipped shakerstyle kitchen-diner offers a sociable layout, with French doors leading directly to the garden. Arranged over two floors, the principal bedroom enjoys garden access, while the second bedroom offers a peaceful upstairs retreat. A sleek bathroom features a luxurious walk-in rain shower. Additional storage is provided by a handy cellar, ensuring a tidy and organised home.