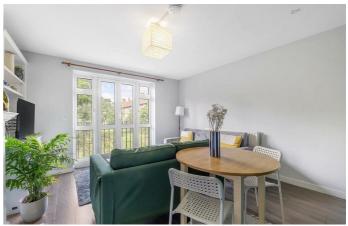

## **Property Details**

An enticing three bedroom apartment with a Juliet balcony nestled in a popular and leafy setting in the heart of Brixton, moments from Trinity Gardens Square. Set back from the street, this bright first floor apartment has leafy views to the front and rear, enjoying a pretty setting whilst still having the convenience of a super central location. There is the potential to add your own stamp over time. The heart of the home is the reception with generous space in which to entertain, dine or lounge in front of the feature fireplace. French doors open to allow fresh air to breeze through the room, leading to a Juliette balcony overlooking the gardens below, the ideal for watching the sun set over the rooftops. Also relishing views of greenery, the separate kitchen is opposite with contemporary cabinetry down both sides, providing generous storage and worktop space, a practical yet pleasant place to cook. A truly versatile home, all three bedrooms are neutrally presented with high ceilings, large windows and modern flooring. The neutral bathroom has a bathtub plus overhead shower, integrated storage and a separate WC, the perfect setup for easing morning routines.