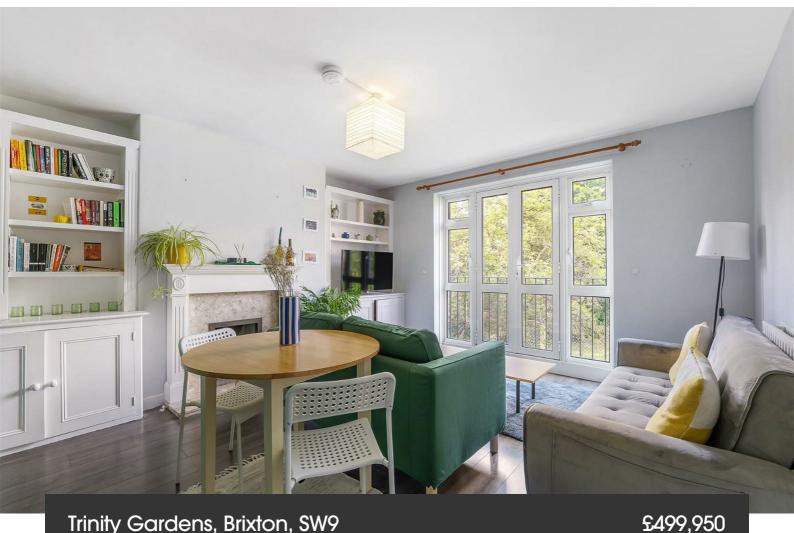

## **Property Details**

An enticing three bedroom apartment with a Juliet balcony nestled in a popular and leafy setting in the heart of Brixton, moments from Trinity Gardens Square. Set back from the street, this bright first floor apartment has leafy views to the front and rear, enjoying a pretty setting whilst still having the convenience of a super central location. There is the potential to add your own stamp over time. The heart of the home is the reception with generous space in which to entertain, dine or lounge in front of the feature fireplace. French doors open to allow fresh air to breeze through the room, leading to a Juliette balcony overlooking the gardens below, the ideal for watching the sun set over the rooftops. Also relishing views of greenery, the separate kitchen is opposite with contemporary cabinetry down both sides, providing generous storage and worktop space, a practical yet pleasant place to cook. A truly versatile home, all three bedrooms are neutrally presented with high ceilings, large windows and modern flooring. The neutral bathroom has a bathtub plus overhead shower, integrated storage and a separate WC, the perfect setup for easing morning routines.

#### **Features**

- Three bedrooms
- South-West facing Juliet balcony
- Secure purpose built
- Leafy setting
- Separate kitchen and reception
- Bright and airy
- Over 825 square feet
- Brixton tube a four-minute walk
- Amenities and eateries in every direction
- Chain-free