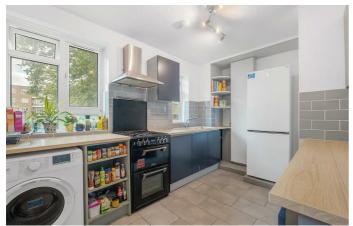

## **Property Details**

An enticing three bedroom apartment with a Juliet balcony nestled in a popular and leafy setting in the heart of Brixton, moments from Trinity Gardens Square. Set back from the street, this bright first floor apartment has leafy views to the front and rear, enjoying a pretty setting whilst still having the convenience of a super central location. There is the potential to add your own stamp over time. The heart of the home is the reception with generous space in which to entertain, dine or lounge in front of the feature fireplace. French doors open to allow fresh air to breeze through the room, leading to a Juliette balcony overlooking the gardens below, the ideal for watching the sun set over the rooftops. Also relishing views of greenery, the separate kitchen is opposite with contemporary cabinetry down both sides, providing generous storage and worktop space, a practical yet pleasant place to cook. A truly versatile home, all three bedrooms are neutrally presented with high ceilings, large windows and modern flooring. The neutral bathroom has a bathtub plus overhead shower, integrated storage and a separate WC, the perfect setup for easing morning routines.