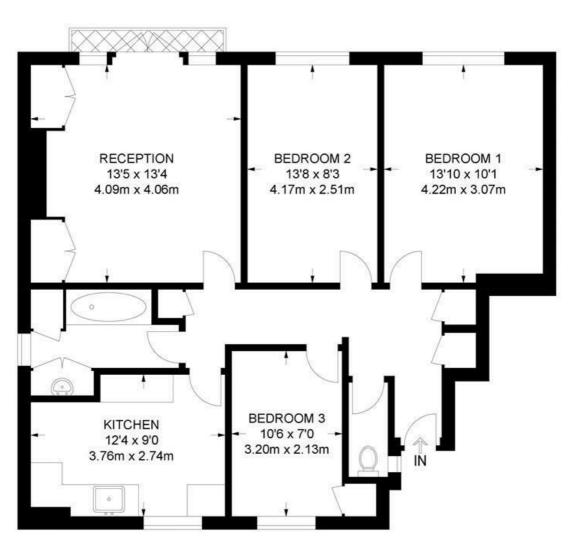

## Trinity Gardens, SW9 3 Bedroom Flat

APPROXIMATE GROSS INTERNAL AREA: 829 SQ FT / 77 SQ M

FIRST FLOOR

While we try our very best, floor plans are produced as a guide only and we take no responsibility for the precise accuracy with which any property is represented.