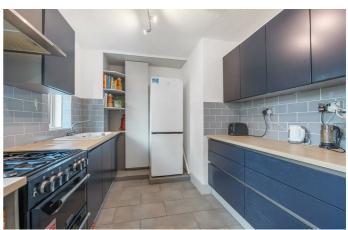

## **Property Details**

An enticing three bedroom apartment with a Juliet balcony nestled in a popular and leafy setting in the heart of Brixton, moments from Trinity Gardens Square. Set back from the street, this bright first floor apartment has leafy views to the front and rear, enjoying a pretty setting whilst still having the convenience of a super central location. There is the potential to add your own stamp over time. The heart of the home is the reception with generous space in which to entertain, dine or lounge in front of the feature fireplace. French doors open to allow fresh air to breeze through the room, leading to a Juliette balcony overlooking the gardens below, the ideal for watching the sun set over the rooftops. Also relishing views of greenery, the separate kitchen is opposite with contemporary cabinetry down both sides, providing generous storage and worktop space, a practical yet pleasant place to cook. A truly versatile home, all three bedrooms are neutrally presented with high ceilings, large windows and modern flooring. The neutral bathroom has a bathtub plus overhead shower, integrated storage and a separate WC, the perfect setup for easing morning routines.