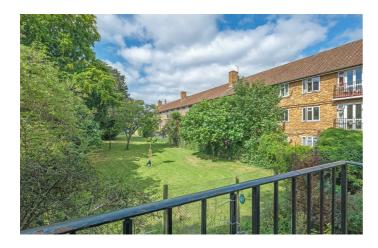

## **Property Details**

An enticing three bedroom apartment with a Juliet balcony nestled in a popular and leafy setting in the heart of Brixton, moments from Trinity Gardens Square. Set back from the street, this bright first floor apartment has leafy views to the front and rear, enjoying a pretty setting whilst still having the convenience of a super central location. There is the potential to add your own stamp over time. The heart of the home is the reception with generous space in which to entertain, dine or lounge in front of the feature fireplace. French doors open to allow fresh air to breeze through the room, leading to a Juliette balcony overlooking the gardens below, the ideal for watching the sun set over the rooftops. Also relishing views of greenery, the separate kitchen is opposite with contemporary cabinetry down both sides, providing generous storage and worktop space, a practical yet pleasant place to cook. A truly versatile home, all three bedrooms are neutrally presented with high ceilings, large windows and modern flooring. The neutral bathroom has a bathtub plus overhead shower, integrated storage and a separate WC, the perfect setup for easing morning routines.

#### **Features**

- Three bedrooms
- South-West facing Juliet balcony
- Secure purpose built
- Leafy setting
- Separate kitchen and reception
- Bright and airy
- Over 825 square feet
- Brixton tube a four-minute walk
- Amenities and eateries in every direction
- Chain-free