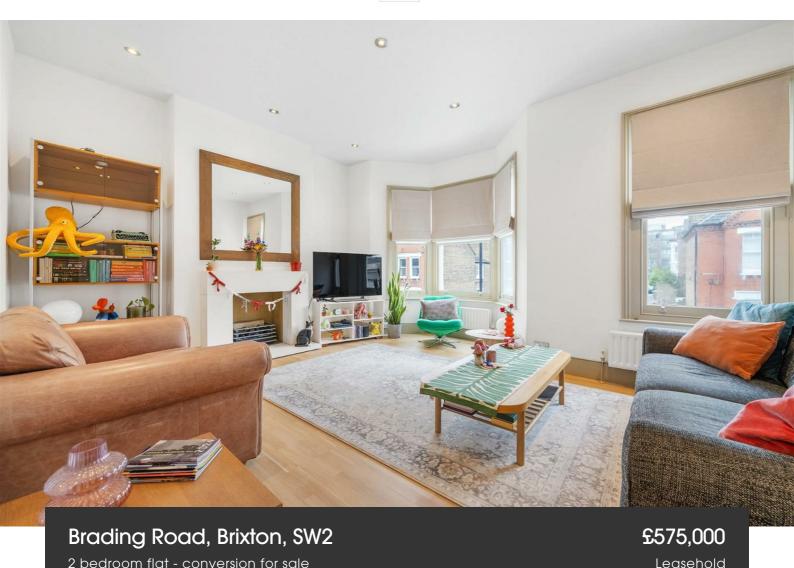

## **Property Details**

Elegant and spacious, this beautifully finished two-bedroom split-level Victorian apartment also boasts a versatile third room. Refurbished in 2023, the home features refinished oak floors, a refreshed kitchen, new carpets, blinds, and a full redecoration. Double-glazed hardwood windows ensure a peaceful, energy-efficient environment. The bright South-facing reception is flooded with natural light through large sash windows, including a charming bay overlooking Wimbart Road. High ceilings, downlights, and a limestone fireplace with a working gas fire create a stylish yet cosy atmosphere. The separate dine-in kitchen blends elegance and functionality, with stunning fluted cabinetry framing the dining area, ample storage, and wooden worktops. Subject to permissions, it could be opened into the reception for expansive living. Two tranquil double bedrooms are positioned on separate floors, ideal for privacy. A third room offers versatility as a study or nursery. The bathroom boasts a luxurious double-ended bathtub, stylish mosaic tiles, and a rare bidet, with a frosted glass block window cascading soft natural light to create a soothing ambience. There is also access to a large, fully boarded loft space for storage purposes.

#### Brading Road, Brixton, SW2

### Brading Road, Brixton, SW2