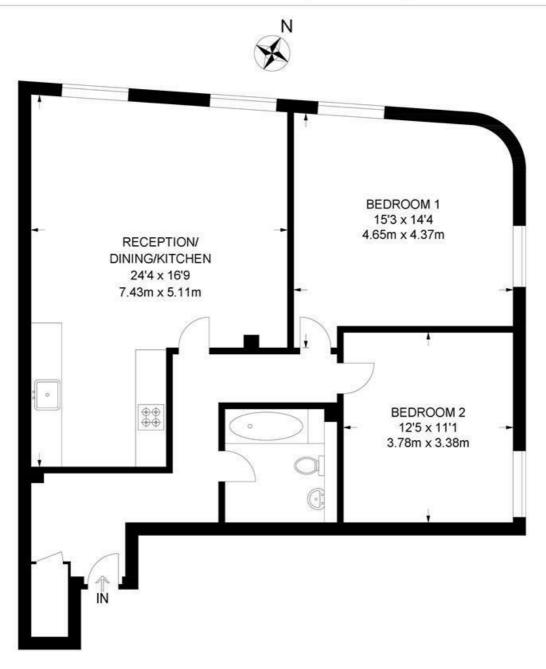

### Coldharbour Lane, SW9 2 Bedroom Flat

APPROXIMATE GROSS INTERNAL AREA: 876 SQ FT / 81.4 SQ M

#### FIRST FLOOR

While we try our very best, floor plans are produced as a guide only and we take no responsibility for the precise accuracy with which any property is represented.