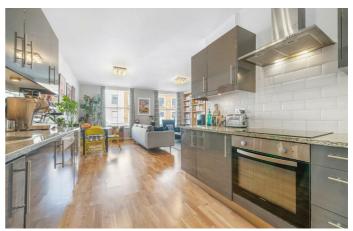

# **Property Details**

A bright and spacious two double bedroom apartment on the first floor of a Victorian property on Coldharbour Lane, ideally located close to transport links, local amenities, and green spaces, with easy access to both Brixton and Camberwell. Spanning over 875 square feet, this beautifully presented home boasts high ceilings and an abundance of natural light throughout. The generous reception room is bathed in light from two almost floor-to-ceiling sash windows, with stylish contemporary flooring enhancing the neutral décor. Flowing seamlessly into the modern kitchen, sleek gloss cabinetry and ample worktops create a stylish yet practical space with integrated appliances. A rare find in period conversions, both bedrooms are sizeable doubles. The principal bedroom enjoys dual-aspect windows and a charming curved feature wall, while the second bedroom is a versatile space currently arranged as a guest room and double home office. A tastefully finished bathroom with marbled tiling and a bathtub with overhead shower completes this elegant home, along with a handy storage cupboard in the entrance hallway. There is also residents bike storage located on the ground floor of the building.