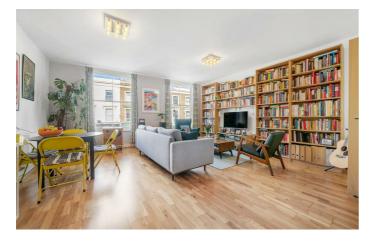

# **Property Details**

A bright and spacious two double bedroom apartment on the first floor of a Victorian property on Coldharbour Lane, ideally located close to transport links, local amenities, and green spaces, with easy access to both Brixton and Camberwell. Spanning over 875 square feet, this beautifully presented home boasts high ceilings and an abundance of natural light throughout. The generous reception room is bathed in light from two almost floor-to-ceiling sash windows, with stylish contemporary flooring enhancing the neutral décor. Flowing seamlessly into the modern kitchen, sleek gloss cabinetry and ample worktops create a stylish yet practical space with integrated appliances. A rare find in period conversions, both bedrooms are sizeable doubles. The principal bedroom enjoys dual-aspect windows and a charming curved feature wall, while the second bedroom is a versatile space currently arranged as a guest room and double home office. A tastefully finished bathroom with marbled tiling and a bathtub with overhead shower completes this elegant home, along with a handy storage cupboard in the entrance hallway. There is also residents bike storage located on the ground floor of the building.

# **Features**

- Two double bedrooms
- Victorian conversion
- Bright and airy
- Beautifully presented
- Over 875 square feet
- Bike storage
- Local amenities on the doorstep
- Train station just a two-minute walk away
- Minutes from Ruskin Park
- Access to Brixton, Camberwell and Herne Hill