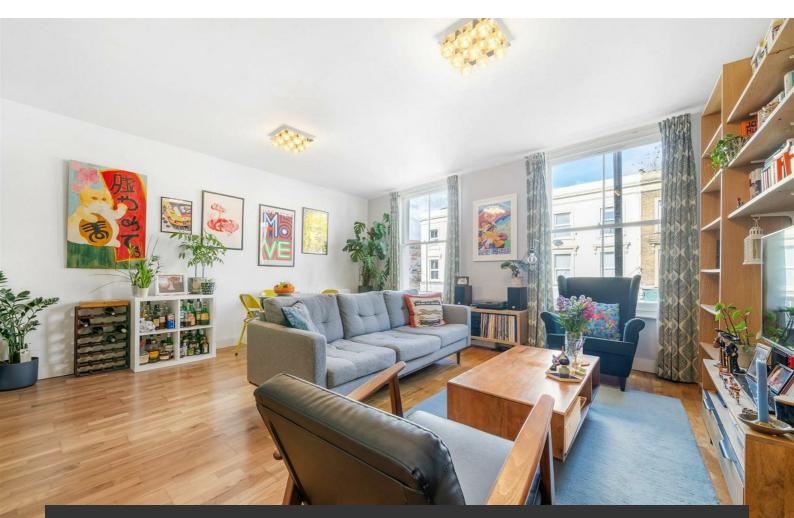

# **Property Details**

A bright and spacious two double bedroom apartment on the first floor of a Victorian property on Coldharbour Lane, ideally located close to transport links, local amenities, and green spaces, with easy access to both Brixton and Camberwell. Spanning over 875 square feet, this beautifully presented home boasts high ceilings and an abundance of natural light throughout. The generous reception room is bathed in light from two almost floor-to-ceiling sash windows, with stylish contemporary flooring enhancing the neutral décor. Flowing seamlessly into the modern kitchen, sleek gloss cabinetry and ample worktops create a stylish yet practical space with integrated appliances. A rare find in period conversions, both bedrooms are sizeable doubles. The principal bedroom enjoys dual-aspect windows and a charming curved feature wall, while the second bedroom is a versatile space currently arranged as a guest room and double home office. A tastefully finished bathroom with marbled tiling and a bathtub with overhead shower completes this elegant home, along with a handy storage cupboard in the entrance hallway. There is also residents bike storage located on the ground floor of the building.

# **Features**

- Two double bedrooms
- Victorian conversion
- Bright and airy
- Beautifully presented
- Over 875 square feet
- Bike storage
- Local amenities on the doorstep
- Train station just a two-minute walk away
- Minutes from Ruskin Park
- Access to Brixton, Camberwell and Herne Hill