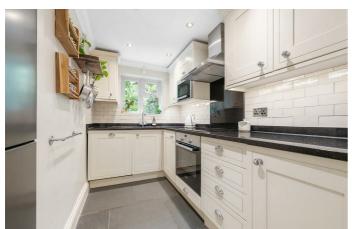

# **Property Details**

A charming one double bedroom Victorian garden flat with a private terrace and a mature shared garden, complete with your own shed. Set on the ground floor of a handsome semi-detached Victorian house and accessed via its own private entrance, this elegant home blends period character with stylish modern touches. To the rear, a welcoming reception room features a fireplace, bespoke storage and French doors opening to the terrace and garden beyond. The shaker-style kitchen is well-equipped, with garden views and ample worktop space. The private terrace is ideal for al fresco dining, leading to a beautifully tended shared garden, perfect for relaxing or entertaining. The generous double bedroom enjoys a sash bay window, fitted wardrobes and soft carpets. Adjacent, a cleverly designed utility and study space includes a discreet laundry cupboard leading off the study area which is ideal for working from home. A sleek bathroom with bathtub and smart finishes completes this delightful property, offering comfortable living in a sought-after Victorian street.