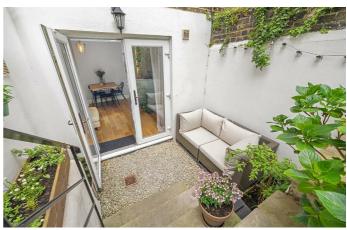

# **Property Details**

A charming one double bedroom Victorian garden flat with a private terrace and a mature shared garden, complete with your own shed. Set on the ground floor of a handsome semi-detached Victorian house and accessed via its own private entrance, this elegant home blends period character with stylish modern touches. To the rear, a welcoming reception room features a fireplace, bespoke storage and French doors opening to the terrace and garden beyond. The shaker-style kitchen is well-equipped, with garden views and ample worktop space. The private terrace is ideal for al fresco dining, leading to a beautifully tended shared garden, perfect for relaxing or entertaining. The generous double bedroom enjoys a sash bay window, fitted wardrobes and soft carpets. Adjacent, a cleverly designed utility and study space includes a discreet laundry cupboard leading off the study area which is ideal for working from home. A sleek bathroom with bathtub and smart finishes completes this delightful property, offering comfortable living in a sought-after Victorian street.

# Features

- One double bedroom
- Private terrace and large shared garden
- Victorian conversion
- Own private entrance
- Study area with separate utility
- Sought-after Poets Corner location
- Brockwell Park moments away
- Central Herne Hill with its villageesque vibe just a five-minute stroll
- Brixton a ten-minute walk
- Share of freehold