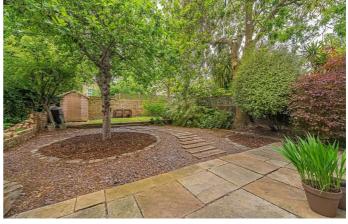

# **Property Details**

A charming one double bedroom Victorian garden flat with a private terrace and a mature shared garden, complete with your own shed. Set on the ground floor of a handsome semi-detached Victorian house and accessed via its own private entrance, this elegant home blends period character with stylish modern touches. To the rear, a welcoming reception room features a fireplace, bespoke storage and French doors opening to the terrace and garden beyond. The shaker-style kitchen is well-equipped, with garden views and ample worktop space. The private terrace is ideal for al fresco dining, leading to a beautifully tended shared garden, perfect for relaxing or entertaining. The generous double bedroom enjoys a sash bay window, fitted wardrobes and soft carpets. Adjacent, a cleverly designed utility and study space includes a discreet laundry cupboard leading off the study area which is ideal for working from home. A sleek bathroom with bathtub and smart finishes completes this delightful property, offering comfortable living in a sought-after Victorian street.