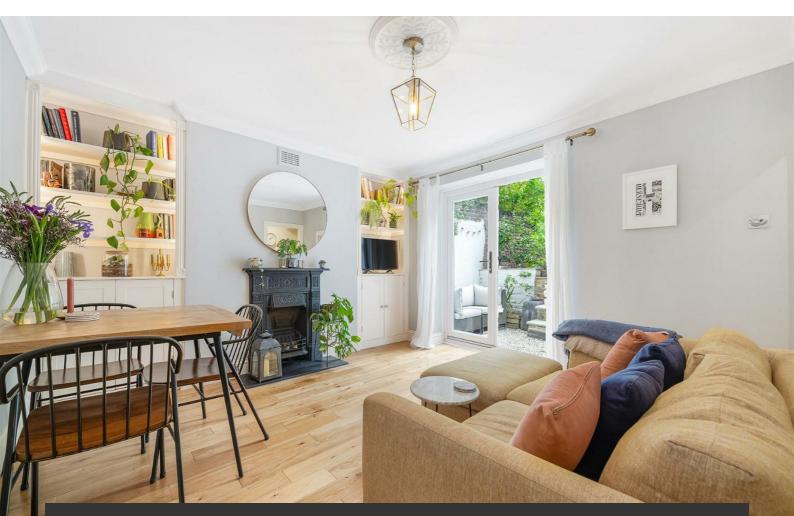

# **Property Details**

A charming one double bedroom Victorian garden flat with a private terrace and a mature shared garden, complete with your own shed. Set on the ground floor of a handsome semi-detached Victorian house and accessed via its own private entrance, this elegant home blends period character with stylish modern touches. To the rear, a welcoming reception room features a fireplace, bespoke storage and French doors opening to the terrace and garden beyond. The shaker-style kitchen is well-equipped, with garden views and ample worktop space. The private terrace is ideal for al fresco dining, leading to a beautifully tended shared garden, perfect for relaxing or entertaining. The generous double bedroom enjoys a sash bay window, fitted wardrobes and soft carpets. Adjacent, a cleverly designed utility and study space includes a discreet laundry cupboard leading off the study area which is ideal for working from home. A sleek bathroom with bathtub and smart finishes completes this delightful property, offering comfortable living in a sought-after Victorian street.