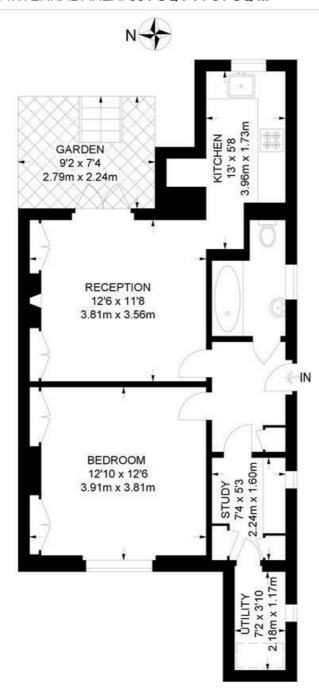

### Chaucer Road, SE24 1 Bedroom Flat

APPROXIMATE GROSS INTERNAL AREA: 551 SQ FT / 51 SQ M

### LOWER GROUND FLOOR

While we try our very best, floor plans are produced as a guide only and we take no responsibility for the precise accuracy with which any property is represented.