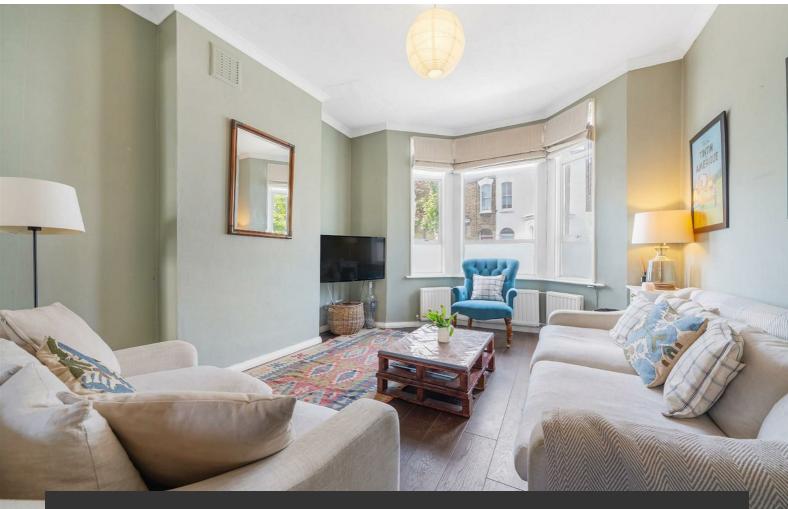

## **Property Details**

A charming three double bedroom Victorian house with a private garden, ideally located in the heart of Brixton. This attractive period home boasts a spacious double reception with high ceilings, bay window and rich wood flooring, creating an elegant yet cosy setting for both relaxing and entertaining. To the rear, a generous kitchen diner blends country charm with practicality, featuring shaker-style cabinetry, slate flooring, and a full range of appliances. A banquette dining area overlooks the private garden, accessed via glazed doors—ideal for al fresco living. The garden itself is a peaceful retreat with a blend of patio, lawn, and planting beds, enclosed by ivy-clad walls and mature greenery, with a handy shed for storage. Upstairs, three well-proportioned double bedrooms are beautifully finished in soft tones, including a spacious principal bedroom with extensive wardrobes. A stylish family bathroom with rain shower over bath completes the upper level. With potential to extend (STPP) this home offers a perfect blend of charm, comfort and convenience.