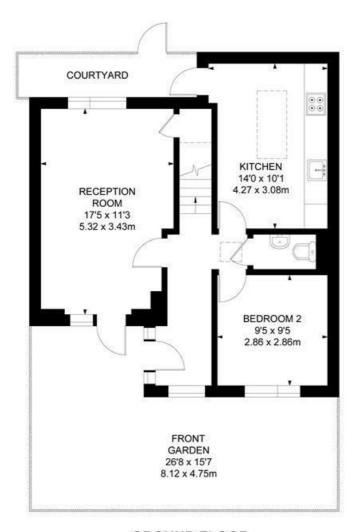

#### 2 Bedroom Flat

APPROXIMATE GROSS INTERNAL AREA:

790 SQ FT / 73.41 SQ M

FIRST FLOOR

## **GROUND FLOOR**

While we try our very best, floor plans are produced as a guide only and we take no responsibility for the precise accuracy with which any property is represented.