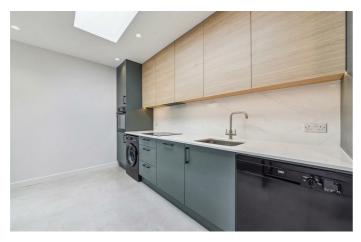

The kitchen diner is a true centrepiece, finished to an impeccable standard and designed to seamlessly complement the home's layout. The property boasts state-of-the-art, fully integrated appliances, ensuring both style and functionality.