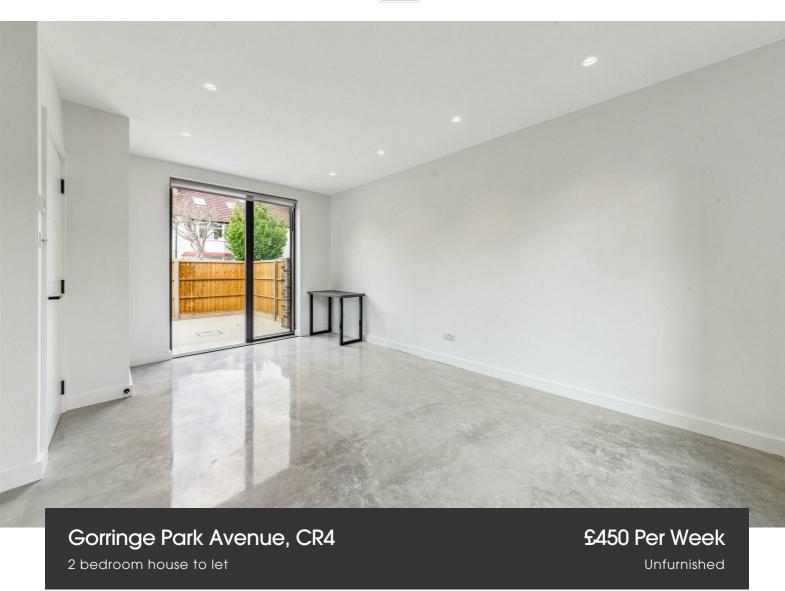

Upon entering, you are greeted by a majestic reception room, flooded with natural light through floor-to-ceiling glass door and high ceilings. The space is airy and inviting, perfect for entertaining and unwinding. The porcelain flooring adds an extra touch of elegance. Adjacent to the reception is a versatile study/guest room, which can easily be transformed into a guest bedroom, children's playroom, or home office.

## Gorringe Park Avenue, CR4