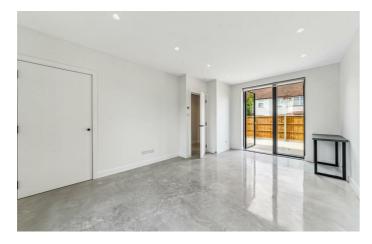

Upon entering, you are greeted by a majestic reception room, flooded with natural light through floor-to-ceiling glass door and high ceilings. The space is airy and inviting, perfect for entertaining and unwinding. The porcelain flooring adds an extra touch of elegance. Adjacent to the reception is a versatile study/guest room, which can easily be transformed into a guest bedroom, children's playroom, or home office.