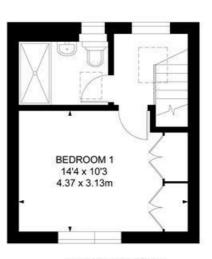

#### 2 Bedroom Flat

APPROXIMATE GROSS INTERNAL AREA:

790 SQ FT / 73.41 SQ M

FIRST FLOOR

## **GROUND FLOOR**

While we try our very best, floor plans are produced as a guide only and we take no responsibility for the precise accuracy with which any property is represented.