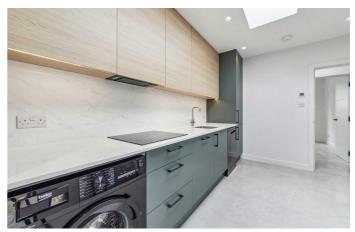

The kitchen diner is a true centrepiece, finished to an impeccable standard and designed to seamlessly complement the home's layout. The property boasts state-of-the-art, fully integrated appliances, ensuring both style and functionality.