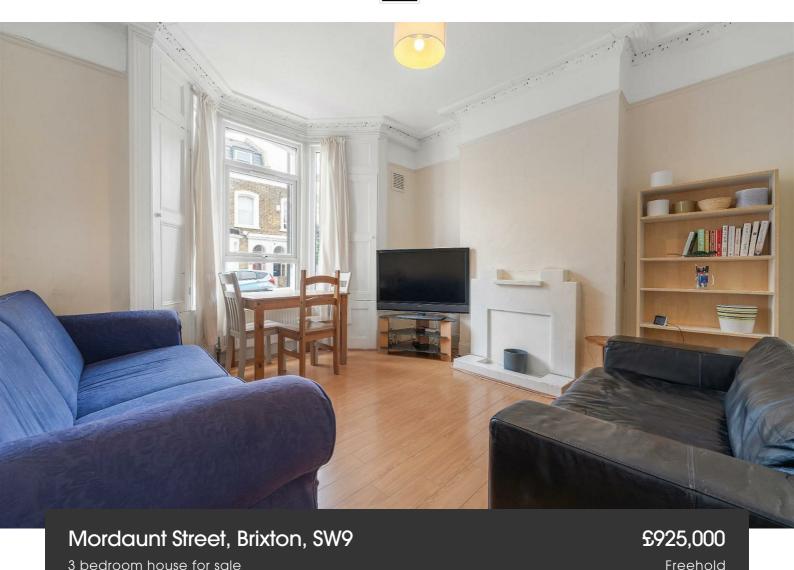

## **Property Details**

An exciting opportunity to stamp your mark on a charming three double bedroom Victorian house with a South-West facing garden, set on a quiet residential street and offering fantastic potential for modernisation and extension (STPP). Well-presented with neutral décor, updated electrics, and a valid EICR certificate, the property is a blank canvas ready for personalisation. The ground floor comprises a bright double reception room with original features including bay window, wooden shutters and ornate cornicing. The flexible layout allows for use as separate rooms or to create one open-plan space. A separate kitchen overlooks the leafy garden, with potential to extend into the side return. A stylish ground floor bathroom features modern tiling and a bathrub with overhead shower. The South-West facing garden enjoys sun throughout the afternoon and evening, with space for dining and relaxation. Upstairs are three generous double bedrooms, the principal boasting two sash windows and fitted wardrobes. A separate WC sits between the rear bedrooms. Additional benefits include a cellar, loft, and potential for further expansion (STPP).

### Mordaunt Street, Brixton, SW9