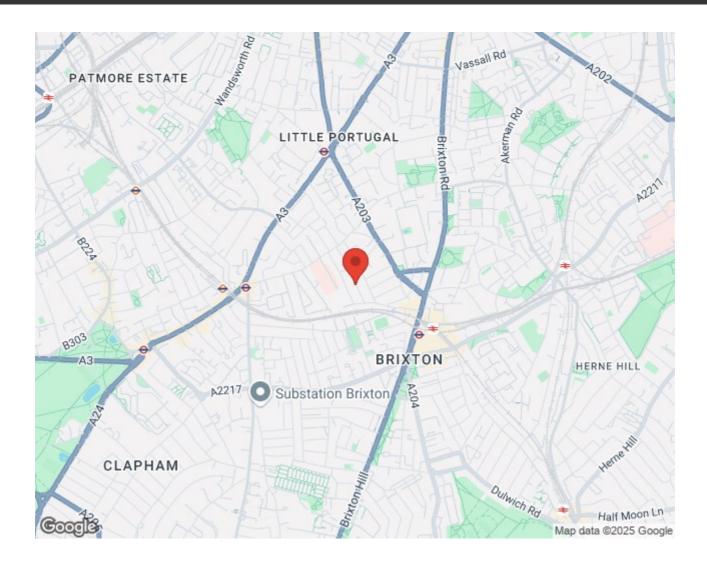

ar, loft, and potential for further expansion (STPP).

Council tax band E EPC rating D (57)

#### **Features**

- Three double bedrooms
- Bathroom plus WC
- South-West facing garden
- Victorian house
- Potential to extend STNP
- Central Brixton a three-minute stroll
- Clapham High Street an elevenminute walk
- Victoria and Northern lines plus the Overground
- Freehold
- Chain-free

# Keating Estates

















# Keating Estates











### Mordaunt Street, Brixton, SW9

#### Mordaunt Road, SW9 3 Bedroom House

APPROXIMATE GROSS INTERNAL AREA WITH CELLAR: 1130 SQ FT / 105 SQ M



K

While we try our very best, floor plans are produced as a guide only and we take no responsibility for the precise accuracy with which any property is represented.



### Mordaunt Street, Brixton, SW9