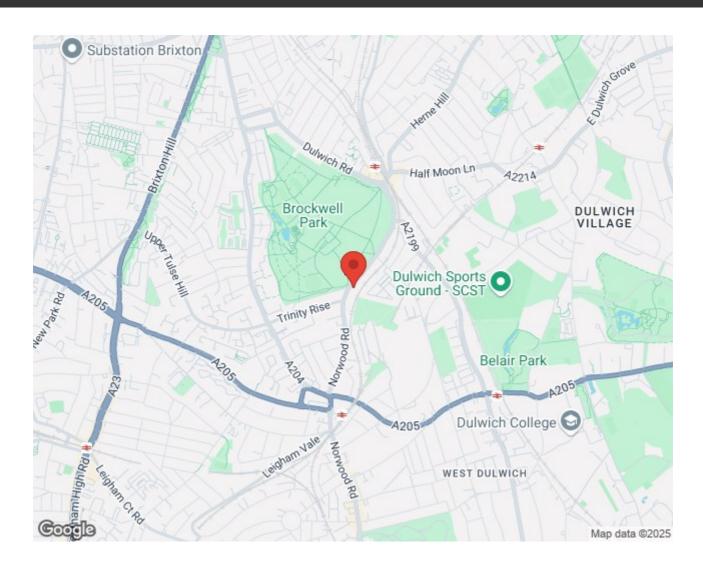

#### **Features**

 Three double bedrooms all with outdoor access

Leasehold

- Three bathrooms
- South-East facing landscaped garden over two-tiers
- Victorian conversion
- Almost 950 square feet split over two floors
- Set back quietly from the street
- Entrance to Brockwell Park opposite
- Central Herne Hill a six-minute walk
- Brixton within walking distance or a short bus ride
- · Chain-free