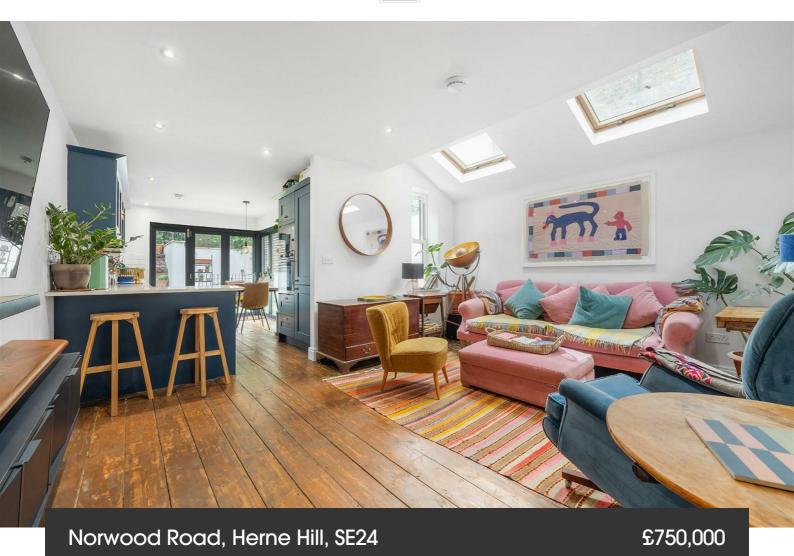

# **Property Details**

3 bedroom flat - conversion for sale

An outstanding three double bedroom, three bathroom apartment with a beautifully landscaped two-tier South-East facing garden and courtyard access from every bedroom, set within a smart Victorian property overlooking Brockwell Park in the heart of Herne Hill. Spanning two floors and finished to a high standard when converted in 2021, this unique home boasts an exceptional open-plan reception with striking architectural features, skylights, and tri-fold doors forming a show-stopping corner that seamlessly connects to the garden. The shaker-style kitchen includes generous storage, a breakfast bar, and ample room for entertaining. Each double bedroom is well-proportioned and peaceful, all with fitted wardrobes and courtyard access. Two enjoy en-suite shower rooms, while the third is adjacent to a luxurious bathroom with tub. The garden is a tranquil suntrap, designed for easy upkeep with faux lawns, mature planting, and modern fencing. Situated moments from a Brockwell Park entrance, this home blends serene living with superb connectivity. There are few properties available with as many positive attributes as this spacious and unique home. Early registration of interest is advised.

## Norwood Road, Herne Hill, SE24