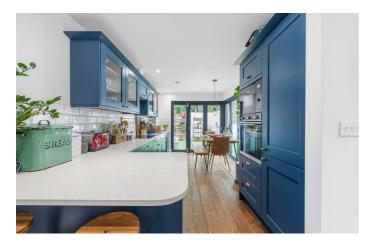

# **Property Details**

3 bedroom flat - conversion for sale

An outstanding three double bedroom, three bathroom apartment with a beautifully landscaped two-tier South-East facing garden and courtyard access from every bedroom, set within a smart Victorian property overlooking Brockwell Park in the heart of Herne Hill. Spanning two floors and finished to a high standard when converted in 2021, this unique home boasts an exceptional open-plan reception with striking architectural features, skylights, and tri-fold doors forming a show-stopping corner that seamlessly connects to the garden. The shaker-style kitchen includes generous storage, a breakfast bar, and ample room for entertaining. Each double bedroom is well-proportioned and peaceful, all with fitted wardrobes and courtyard access. Two enjoy en-suite shower rooms, while the third is adjacent to a luxurious bathroom with tub. The garden is a tranquil suntrap, designed for easy upkeep with faux lawns, mature planting, and modern fencing. Situated moments from a Brockwell Park entrance, this home blends serene living with superb connectivity. There are few properties available with as many positive attributes as this spacious and unique home. Early registration of interest is advised.

#### **Features**

 Three double bedrooms all with outdoor access

Leasehold

- Three bathrooms
- South-East facing landscaped garden over two-tiers
- Victorian conversion
- Almost 950 square feet split over two floors
- Set back quietly from the street
- Entrance to Brockwell Park opposite
- Central Herne Hill a six-minute walk
- Brixton within walking distance or a short bus ride
- · Chain-free