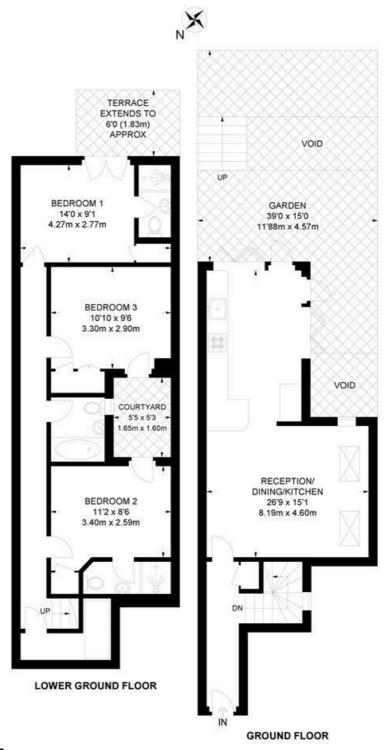

#### Norwood Road, SE24 3 Bedroom Flat

APPROXIMATE GROSS INTERNAL AREA: 947 SQ FT / 88 SQ M

K

While we try our very best, floor plans are produced as a guide only and we take no responsibility for the precise accuracy with which any property is represented.