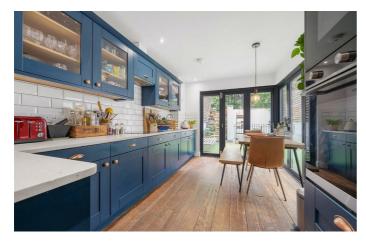

# **Property Details**

3 bedroom flat - conversion for sale

An outstanding three double bedroom, three bathroom apartment with a beautifully landscaped two-tier South-East facing garden and courtyard access from every bedroom, set within a smart Victorian property overlooking Brockwell Park in the heart of Herne Hill. Spanning two floors and finished to a high standard when converted in 2021, this unique home boasts an exceptional open-plan reception with striking architectural features, skylights, and tri-fold doors forming a show-stopping corner that seamlessly connects to the garden. The shaker-style kitchen includes generous storage, a breakfast bar, and ample room for entertaining. Each double bedroom is well-proportioned and peaceful, all with fitted wardrobes and courtyard access. Two enjoy en-suite shower rooms, while the third is adjacent to a luxurious bathroom with tub. The garden is a tranquil suntrap, designed for easy upkeep with faux lawns, mature planting, and modern fencing. Situated moments from a Brockwell Park entrance, this home blends serene living with superb connectivity. There are few properties available with as many positive attributes as this spacious and unique home. Early registration of interest is advised.