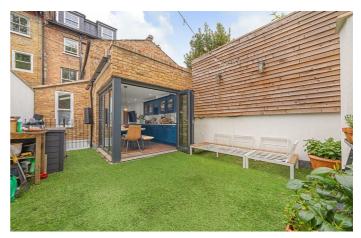

# **Property Details**

3 bedroom flat - conversion for sale

An outstanding three double bedroom, three bathroom apartment with a beautifully landscaped two-tier South-East facing garden and courtyard access from every bedroom, set within a smart Victorian property overlooking Brockwell Park in the heart of Herne Hill. Spanning two floors and finished to a high standard when converted in 2021, this unique home boasts an exceptional open-plan reception with striking architectural features, skylights, and tri-fold doors forming a show-stopping corner that seamlessly connects to the garden. The shaker-style kitchen includes generous storage, a breakfast bar, and ample room for entertaining. Each double bedroom is well-proportioned and peaceful, all with fitted wardrobes and courtyard access. Two enjoy en-suite shower rooms, while the third is adjacent to a luxurious bathroom with tub. The garden is a tranquil suntrap, designed for easy upkeep with faux lawns, mature planting, and modern fencing. Situated moments from a Brockwell Park entrance, this home blends serene living with superb connectivity. There are few properties available with as many positive attributes as this spacious and unique home. Early registration of interest is advised.

#### **Features**

 Three double bedrooms all with outdoor access

Leasehold

- Three bathrooms
- South-East facing landscaped garden over two-tiers
- Victorian conversion
- Almost 950 square feet split over two floors
- Set back quietly from the street
- Entrance to Brockwell Park opposite
- Central Herne Hill a six-minute walk
- Brixton within walking distance or a short bus ride
- · Chain-free