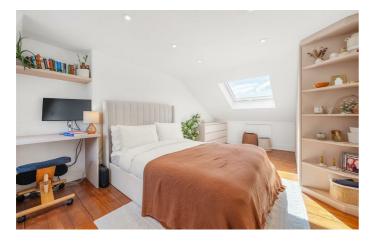

## **Property Details**

A substantial three double bedroom apartment with a private roof terrace, two reception rooms and two bathrooms, beautifully arranged over the upper floors of an attractive Victorian conversion in the heart of Brixton. This stylish and spacious home measures over 1,200 square feet and has been renovated to a high standard, including a loft conversion and addition of the terrace completed in 2023. The first floor hosts a bright and sociable open-plan kitchen diner with sleek cabinetry, integrated appliances, and a central island, illuminated by a bay window. Upstairs, a versatile second reception spans the width of the property, with original wooden flooring and bespoke shelving. The top-floor principal bedroom is a peaceful retreat with built-in wardrobes, bespoke fitted desk and adjacent spa-like bathroom. Two further double bedrooms are set to the rear of the second floor, separated by a modern shower room. The private roof terrace offers a serene space for relaxing or entertaining, complete with built-in bar and privacy glazing. A refined home, moments from the vibrant amenities of Brixton and excellent transport links.

#### **Features**

- Three double bedrooms
- Private roof terrace
- Two bathrooms
- Two reception rooms
- Victorian split-level conversion
- Over 1,200 square feet
- Bright and airy atmosphere throughout
- Moments from Brixton tube station and Brixton Village
- Ten-minute walk to Herne Hill
- A short stroll to Brockwell Park