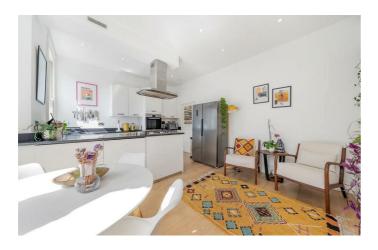

## **Property Details**

A substantial three double bedroom apartment with a private roof terrace, two reception rooms and two bathrooms, beautifully arranged over the upper floors of an attractive Victorian conversion in the heart of Brixton. This stylish and spacious home measures over 1,200 square feet and has been renovated to a high standard, including a loft conversion and addition of the terrace completed in 2023. The first floor hosts a bright and sociable open-plan kitchen diner with sleek cabinetry, integrated appliances, and a central island, illuminated by a bay window. Upstairs, a versatile second reception spans the width of the property, with original wooden flooring and bespoke shelving. The top-floor principal bedroom is a peaceful retreat with built-in wardrobes, bespoke fitted desk and adjacent spa-like bathroom. Two further double bedrooms are set to the rear of the second floor, separated by a modern shower room. The private roof terrace offers a serene space for relaxing or entertaining, complete with built-in bar and privacy glazing. A refined home, moments from the vibrant amenities of Brixton and excellent transport links.