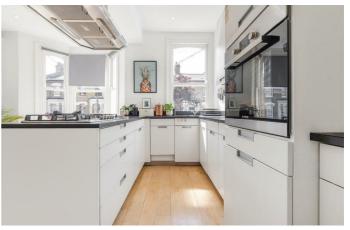

## **Property Details**

A substantial three double bedroom apartment with a private roof terrace, two reception rooms and two bathrooms, beautifully arranged over the upper floors of an attractive Victorian conversion in the heart of Brixton. This stylish and spacious home measures over 1,200 square feet and has been renovated to a high standard, including a loft conversion and addition of the terrace completed in 2023. The first floor hosts a bright and sociable open-plan kitchen diner with sleek cabinetry, integrated appliances, and a central island, illuminated by a bay window. Upstairs, a versatile second reception spans the width of the property, with original wooden flooring and bespoke shelving. The top-floor principal bedroom is a peaceful retreat with built-in wardrobes, bespoke fitted desk and adjacent spa-like bathroom. Two further double bedrooms are set to the rear of the second floor, separated by a modern shower room. The private roof terrace offers a serene space for relaxing or entertaining, complete with built-in bar and privacy glazing. A refined home, moments from the vibrant amenities of Brixton and excellent transport links.