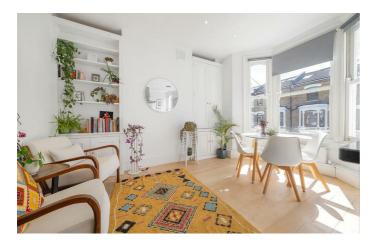

## **Property Details**

A substantial three double bedroom apartment with a private roof terrace, two reception rooms and two bathrooms, beautifully arranged over the upper floors of an attractive Victorian conversion in the heart of Brixton. This stylish and spacious home measures over 1,200 square feet and has been renovated to a high standard, including a loft conversion and addition of the terrace completed in 2023. The first floor hosts a bright and sociable open-plan kitchen diner with sleek cabinetry, integrated appliances, and a central island, illuminated by a bay window. Upstairs, a versatile second reception spans the width of the property, with original wooden flooring and bespoke shelving. The top-floor principal bedroom is a peaceful retreat with built-in wardrobes, bespoke fitted desk and adjacent spa-like bathroom. Two further double bedrooms are set to the rear of the second floor, separated by a modern shower room. The private roof terrace offers a serene space for relaxing or entertaining, complete with built-in bar and privacy glazing. A refined home, moments from the vibrant amenities of Brixton and excellent transport links.