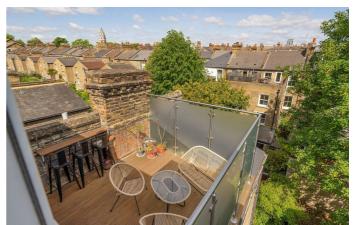

## **Property Details**

A substantial three double bedroom apartment with a private roof terrace, two reception rooms and two bathrooms, beautifully arranged over the upper floors of an attractive Victorian conversion in the heart of Brixton. This stylish and spacious home measures over 1,200 square feet and has been renovated to a high standard, including a loft conversion and addition of the terrace completed in 2023. The first floor hosts a bright and sociable open-plan kitchen diner with sleek cabinetry, integrated appliances, and a central island, illuminated by a bay window. Upstairs, a versatile second reception spans the width of the property, with original wooden flooring and bespoke shelving. The top-floor principal bedroom is a peaceful retreat with built-in wardrobes, bespoke fitted desk and adjacent spa-like bathroom. Two further double bedrooms are set to the rear of the second floor, separated by a modern shower room. The private roof terrace offers a serene space for relaxing or entertaining, complete with built-in bar and privacy glazing. A refined home, moments from the vibrant amenities of Brixton and excellent transport links.

#### **Features**

- Three double bedrooms
- Private roof terrace
- Two bathrooms
- Two reception rooms
- Victorian split-level conversion
- Over 1,200 square feet
- Bright and airy atmosphere throughout
- Moments from Brixton tube station and Brixton Village
- Ten-minute walk to Herne Hill
- A short stroll to Brockwell Park