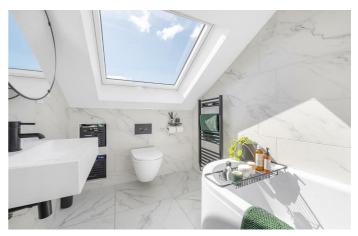

## **Property Details**

A substantial three double bedroom apartment with a private roof terrace, two reception rooms and two bathrooms, beautifully arranged over the upper floors of an attractive Victorian conversion in the heart of Brixton. This stylish and spacious home measures over 1,200 square feet and has been renovated to a high standard, including a loft conversion and addition of the terrace completed in 2023. The first floor hosts a bright and sociable open-plan kitchen diner with sleek cabinetry, integrated appliances, and a central island, illuminated by a bay window. Upstairs, a versatile second reception spans the width of the property, with original wooden flooring and bespoke shelving. The top-floor principal bedroom is a peaceful retreat with built-in wardrobes, bespoke fitted desk and adjacent spa-like bathroom. Two further double bedrooms are set to the rear of the second floor, separated by a modern shower room. The private roof terrace offers a serene space for relaxing or entertaining, complete with built-in bar and privacy glazing. A refined home, moments from the vibrant amenities of Brixton and excellent transport links.

#### **Features**

- Three double bedrooms
- Private roof terrace
- Two bathrooms
- Two reception rooms
- Victorian split-level conversion
- Over 1,200 square feet
- Bright and airy atmosphere throughout
- Moments from Brixton tube station and Brixton Village
- Ten-minute walk to Herne Hill
- A short stroll to Brockwell Park