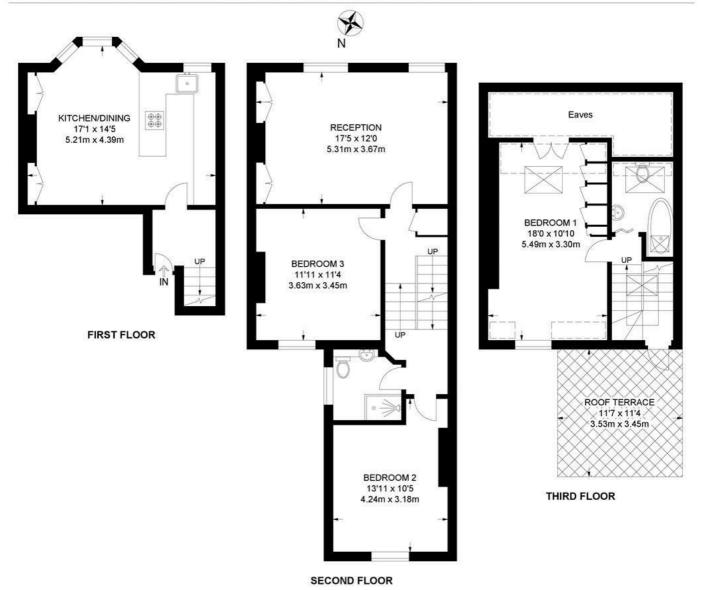

#### Kellett Road, SW2

3 Bedroom Flat

APPROXIMATE GROSS INTERNAL AREA WITH EAVES: APPROXIMATE GROSS INTERNAL AREA WITHOUT EAVES: 1192 SQ FT / 110.7 SQ M

1278 SQ FT / 118.7 SQ M

While we try our very best, floor plans are produced as a guide only and we take no responsibility for the precise accuracy with which any property is represented.