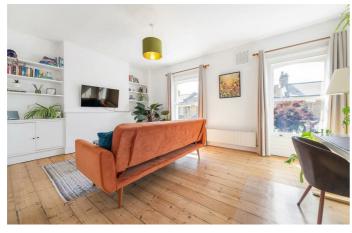

## **Property Details**

A substantial three double bedroom apartment with a private roof terrace, two reception rooms and two bathrooms, beautifully arranged over the upper floors of an attractive Victorian conversion in the heart of Brixton. This stylish and spacious home measures over 1,200 square feet and has been renovated to a high standard, including a loft conversion and addition of the terrace completed in 2023. The first floor hosts a bright and sociable open-plan kitchen diner with sleek cabinetry, integrated appliances, and a central island, illuminated by a bay window. Upstairs, a versatile second reception spans the width of the property, with original wooden flooring and bespoke shelving. The top-floor principal bedroom is a peaceful retreat with built-in wardrobes, bespoke fitted desk and adjacent spa-like bathroom. Two further double bedrooms are set to the rear of the second floor, separated by a modern shower room. The private roof terrace offers a serene space for relaxing or entertaining, complete with built-in bar and privacy glazing. A refined home, moments from the vibrant amenities of Brixton and excellent transport links.