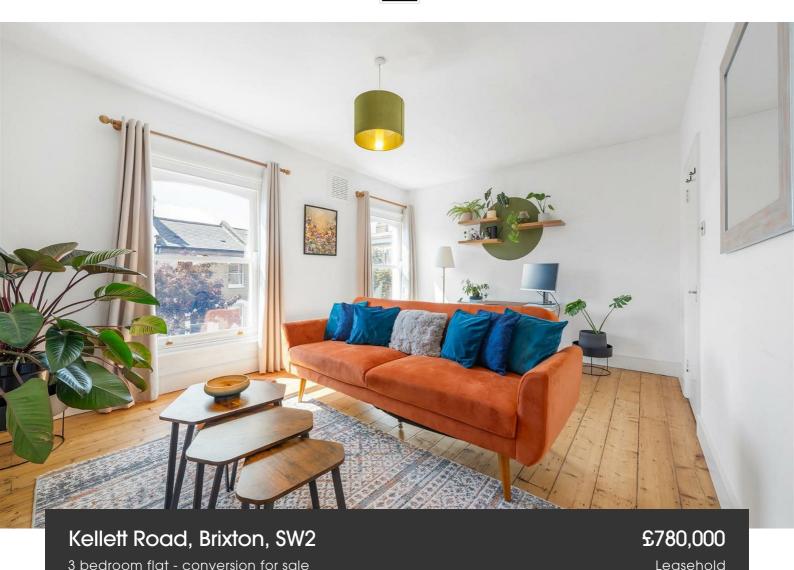

## **Property Details**

A substantial three double bedroom apartment with a private roof terrace, two reception rooms and two bathrooms, beautifully arranged over the upper floors of an attractive Victorian conversion in the heart of Brixton. This stylish and spacious home measures over 1,200 square feet and has been renovated to a high standard, including a loft conversion and addition of the terrace completed in 2023. The first floor hosts a bright and sociable open-plan kitchen diner with sleek cabinetry, integrated appliances, and a central island, illuminated by a bay window. Upstairs, a versatile second reception spans the width of the property, with original wooden flooring and bespoke shelving. The top-floor principal bedroom is a peaceful retreat with built-in wardrobes, bespoke fitted desk and adjacent spa-like bathroom. Two further double bedrooms are set to the rear of the second floor, separated by a modern shower room. The private roof terrace offers a serene space for relaxing or entertaining, complete with built-in bar and privacy glazing. A refined home, moments from the vibrant amenities of Brixton and excellent transport links.

### Kellett Road, Brixton, SW2