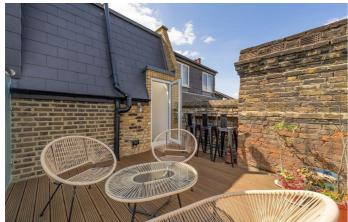

## **Property Details**

A substantial three double bedroom apartment with a private roof terrace, two reception rooms and two bathrooms, beautifully arranged over the upper floors of an attractive Victorian conversion in the heart of Brixton. This stylish and spacious home measures over 1,200 square feet and has been renovated to a high standard, including a loft conversion and addition of the terrace completed in 2023. The first floor hosts a bright and sociable open-plan kitchen diner with sleek cabinetry, integrated appliances, and a central island, illuminated by a bay window. Upstairs, a versatile second reception spans the width of the property, with original wooden flooring and bespoke shelving. The top-floor principal bedroom is a peaceful retreat with built-in wardrobes, bespoke fitted desk and adjacent spa-like bathroom. Two further double bedrooms are set to the rear of the second floor, separated by a modern shower room. The private roof terrace offers a serene space for relaxing or entertaining, complete with built-in bar and privacy glazing. A refined home, moments from the vibrant amenities of Brixton and excellent transport links.