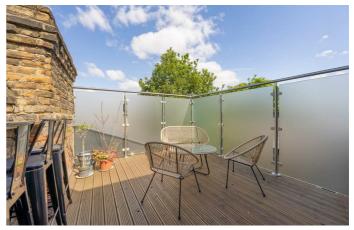

## **Property Details**

A substantial three double bedroom apartment with a private roof terrace, two reception rooms and two bathrooms, beautifully arranged over the upper floors of an attractive Victorian conversion in the heart of Brixton. This stylish and spacious home measures over 1,200 square feet and has been renovated to a high standard, including a loft conversion and addition of the terrace completed in 2023. The first floor hosts a bright and sociable open-plan kitchen diner with sleek cabinetry, integrated appliances, and a central island, illuminated by a bay window. Upstairs, a versatile second reception spans the width of the property, with original wooden flooring and bespoke shelving. The top-floor principal bedroom is a peaceful retreat with built-in wardrobes, bespoke fitted desk and adjacent spa-like bathroom. Two further double bedrooms are set to the rear of the second floor, separated by a modern shower room. The private roof terrace offers a serene space for relaxing or entertaining, complete with built-in bar and privacy glazing. A refined home, moments from the vibrant amenities of Brixton and excellent transport links.