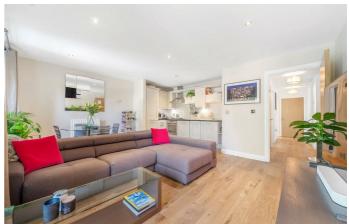

# **Property Details**

A beautifully presented two double bedroom apartment with a West-facing private terrace, set on the first floor of the secure and modern Pembroke House. This energyefficient home benefits from gated off-street parking, a communal garden with firepit, and a friendly resident community. The heart of the home is a bright open-plan kitchen and reception room, flooded with light via West-facing glass doors leading to the private terrace — perfect for sunset dining. The sleek kitchen is fitted with integrated appliances and offers a sociable layout for modern living. Both double bedrooms are peacefully located at the rear, ideal for restful nights even in summer. The principal bedroom is particularly spacious, while the second bedroom features space for a double bed, wardrobe and desk. Plush carpets and floor-to-ceiling windows add warmth throughout. Recently updated with stylish new flooring and a brand-new boiler under a five-year guarantee, the flat is well-insulated and benefits from having no property below. An ideal choice for those seeking comfort, privacy, and a strong sense of community in a well-maintained modern development. £475,000 Leasehold