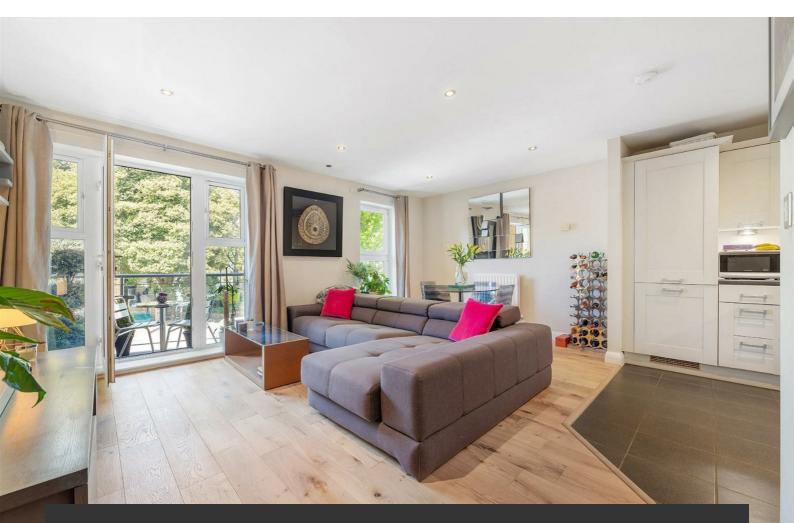

# **Property Details**

A beautifully presented two double bedroom apartment with a West-facing private terrace, set on the first floor of the secure and modern Pembroke House. This energyefficient home benefits from gated off-street parking, a communal garden with firepit, and a friendly resident community. The heart of the home is a bright open-plan kitchen and reception room, flooded with light via West-facing glass doors leading to the private terrace — perfect for sunset dining. The sleek kitchen is fitted with integrated appliances and offers a sociable layout for modern living. Both double bedrooms are peacefully located at the rear, ideal for restful nights even in summer. The principal bedroom is particularly spacious, while the second bedroom features space for a double bed, wardrobe and desk. Plush carpets and floor-to-ceiling windows add warmth throughout. Recently updated with stylish new flooring and a brand-new boiler under a five-year guarantee, the flat is well-insulated and benefits from having no property below. An ideal choice for those seeking comfort, privacy, and a strong sense of community in a well-maintained modern development. £475,000 Leasehold