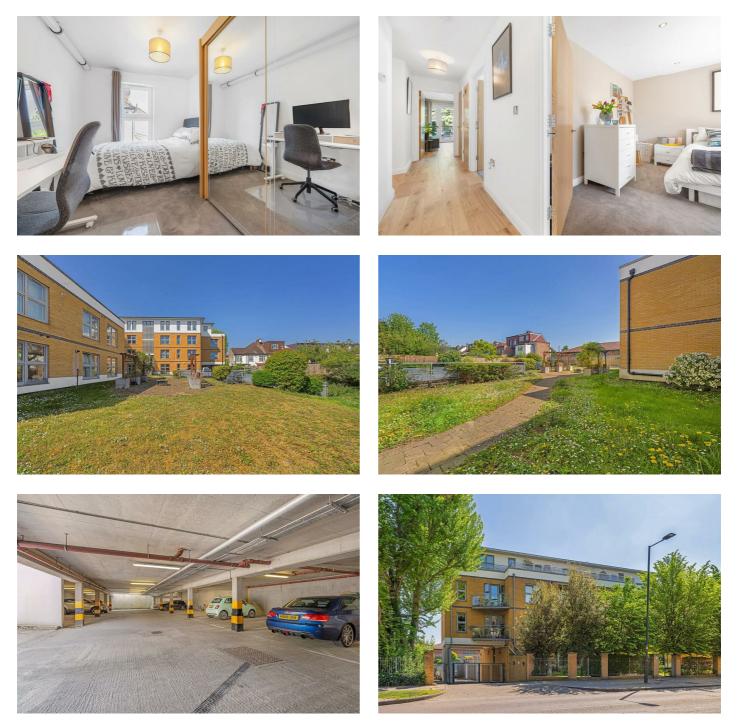

# **Property Details**

A beautifully presented two double bedroom apartment with a West-facing private terrace, set on the first floor of the secure and modern Pembroke House. This energyefficient home benefits from gated off-street parking, a communal garden with firepit, and a friendly resident community. The heart of the home is a bright open-plan kitchen and reception room, flooded with light via West-facing glass doors leading to the private terrace — perfect for sunset dining. The sleek kitchen is fitted with integrated appliances and offers a sociable layout for modern living. Both double bedrooms are peacefully located at the rear, ideal for restful nights even in summer. The principal bedroom is particularly spacious, while the second bedroom features space for a double bed, wardrobe and desk. Plush carpets and floor-to-ceiling windows add warmth throughout. Recently updated with stylish new flooring and a brand-new boiler under a five-year guarantee, the flat is well-insulated and benefits from having no property below. An ideal choice for those seeking comfort, privacy, and a strong sense of community in a well-maintained modern development. £475,000 Leasehold

# Features

- Two double bedrooms
- Private terrace with sunset views
- Secure modern building
- Allocated, gated parking
- Well-maintained communal grounds
- Friendly community
- Nestled between Clapham and Brixton
- Abbeville Village a ten-minute stroll
- Northern and Victoria Lines
- Chain-free