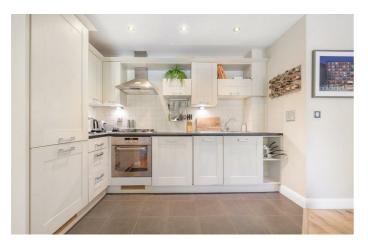

# **Property Details**

A beautifully presented two double bedroom apartment with a West-facing private terrace, set on the first floor of the secure and modern Pembroke House. This energyefficient home benefits from gated off-street parking, a communal garden with firepit, and a friendly resident community. The heart of the home is a bright open-plan kitchen and reception room, flooded with light via West-facing glass doors leading to the private terrace — perfect for sunset dining. The sleek kitchen is fitted with integrated appliances and offers a sociable layout for modern living. Both double bedrooms are peacefully located at the rear, ideal for restful nights even in summer. The principal bedroom is particularly spacious, while the second bedroom features space for a double bed, wardrobe and desk. Plush carpets and floor-to-ceiling windows add warmth throughout. Recently updated with stylish new flooring and a brand-new boiler under a five-year guarantee, the flat is well-insulated and benefits from having no property below. An ideal choice for those seeking comfort, privacy, and a strong sense of community in a well-maintained modern development. £475,000 Leasehold