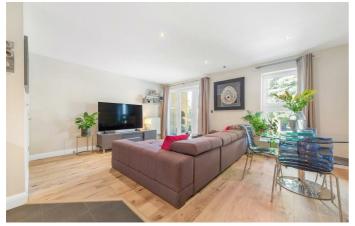

# **Property Details**

A beautifully presented two double bedroom apartment with a West-facing private terrace, set on the first floor of the secure and modern Pembroke House. This energyefficient home benefits from gated off-street parking, a communal garden with firepit, and a friendly resident community. The heart of the home is a bright open-plan kitchen and reception room, flooded with light via West-facing glass doors leading to the private terrace — perfect for sunset dining. The sleek kitchen is fitted with integrated appliances and offers a sociable layout for modern living. Both double bedrooms are peacefully located at the rear, ideal for restful nights even in summer. The principal bedroom is particularly spacious, while the second bedroom features space for a double bed, wardrobe and desk. Plush carpets and floor-to-ceiling windows add warmth throughout. Recently updated with stylish new flooring and a brand-new boiler under a five-year guarantee, the flat is well-insulated and benefits from having no property below. An ideal choice for those seeking comfort, privacy, and a strong sense of community in a well-maintained modern development. £475,000 Leasehold