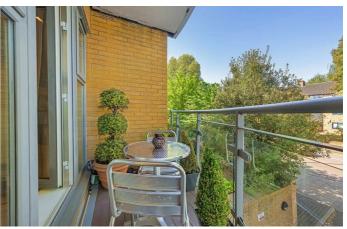

# **Property Details**

A beautifully presented two double bedroom apartment with a West-facing private terrace, set on the first floor of the secure and modern Pembroke House. This energyefficient home benefits from gated off-street parking, a communal garden with firepit, and a friendly resident community. The heart of the home is a bright open-plan kitchen and reception room, flooded with light via West-facing glass doors leading to the private terrace — perfect for sunset dining. The sleek kitchen is fitted with integrated appliances and offers a sociable layout for modern living. Both double bedrooms are peacefully located at the rear, ideal for restful nights even in summer. The principal bedroom is particularly spacious, while the second bedroom features space for a double bed, wardrobe and desk. Plush carpets and floor-to-ceiling windows add warmth throughout. Recently updated with stylish new flooring and a brand-new boiler under a five-year guarantee, the flat is well-insulated and benefits from having no property below. An ideal choice for those seeking comfort, privacy, and a strong sense of community in a well-maintained modern development. £475,000 Leasehold

# Features

- Two double bedrooms
- Private terrace with sunset views
- Secure modern building
- Allocated, gated parking
- Well-maintained communal grounds
- Friendly community
- Nestled between Clapham and Brixton
- Abbeville Village a ten-minute stroll
- Northern and Victoria Lines
- Chain-free