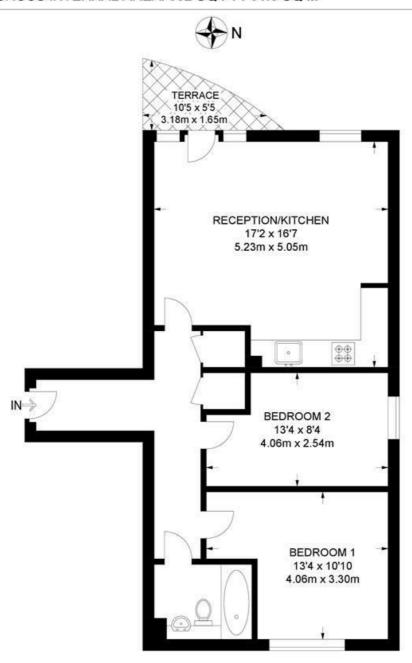

### Kings Avenue, SW4 2 Bedroom Flat

APPROXIMATE GROSS INTERNAL AREA: 662 SQ FT / 61.5 SQ M

**FIRST FLOOR** 

While we try our very best, floor plans are produced as a guide only and we take no responsibility for the precise accuracy with which any property is represented.