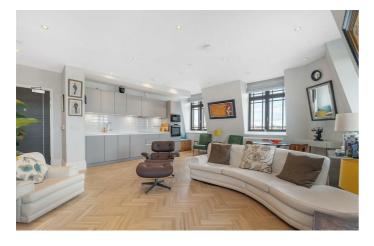

# **Property Details**

An impressive one double bedroom penthouse apartment boasting dual-aspect, uninterrupted views of the London city skyline and surrounding area. This attractive, secure home boasts an appealing entertaining space, with high ceilings and parquet flooring, plus the sleekest of modern kitchens complete with integrated appliances and plenty of storage options. The living area is vast with ample room to relax, host and space for a large dining table. This apartment was specifically picked by the current owner because it is one of the few properties in the building with dual-aspect windows that flood the apartment with natural light and offer amazing panoramic views from the reception and bedroom. The property benefits from being nestled on the top floor with no neighbours above and this part of the building was newly constructed, so the entire 4th floor was a brand new addition with superior ceiling height, fantastic insulation, and doubled glazed windows throughout, ideal for energy efficiency. The bedroom is appealing and cosy, with a fantastic built-in wardrobe and there is further storage within the entrance hall. In keeping with the rest of the flat, the family-sized bathroom is high-quality and inviting.

### Features

- One double bedroom
- Panoramic city views
- Stunning Art-Deco style modern build
- Peacefully nestled on the top floor
- Almost 650 square feet of internal space
- High-end finishes and tasteful design throughout
- Lift and bike storage
- Central Brixton, moments from the Tube station and Brixton Village
- A short stroll to Brockwell Park