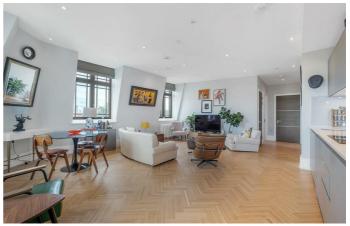

# **Property Details**

An impressive one double bedroom penthouse apartment boasting dual-aspect, uninterrupted views of the London city skyline and surrounding area. This attractive, secure home boasts an appealing entertaining space, with high ceilings and parquet flooring, plus the sleekest of modern kitchens complete with integrated appliances and plenty of storage options. The living area is vast with ample room to relax, host and space for a large dining table. This apartment was specifically picked by the current owner because it is one of the few properties in the building with dual-aspect windows that flood the apartment with natural light and offer amazing panoramic views from the reception and bedroom. The property benefits from being nestled on the top floor with no neighbours above and this part of the building was newly constructed, so the entire 4th floor was a brand new addition with superior ceiling height, fantastic insulation, and doubled glazed windows throughout, ideal for energy efficiency. The bedroom is appealing and cosy, with a fantastic built-in wardrobe and there is further storage within the entrance hall. In keeping with the rest of the flat, the family-sized bathroom is high-quality and inviting.

### Features

- One double bedroom
- Panoramic city views
- Stunning Art-Deco style modern build
- Peacefully nestled on the top floor
- Almost 650 square feet of internal space
- High-end finishes and tasteful design throughout
- Lift and bike storage
- Central Brixton, moments from the Tube station and Brixton Village
- A short stroll to Brockwell Park