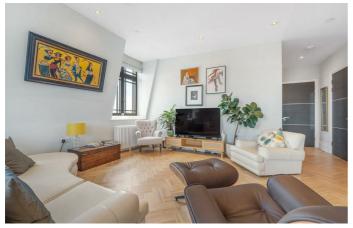

# **Property Details**

An impressive one double bedroom penthouse apartment boasting dual-aspect, uninterrupted views of the London city skyline and surrounding area. This attractive, secure home boasts an appealing entertaining space, with high ceilings and parquet flooring, plus the sleekest of modern kitchens complete with integrated appliances and plenty of storage options. The living area is vast with ample room to relax, host and space for a large dining table. This apartment was specifically picked by the current owner because it is one of the few properties in the building with dual-aspect windows that flood the apartment with natural light and offer amazing panoramic views from the reception and bedroom. The property benefits from being nestled on the top floor with no neighbours above and this part of the building was newly constructed, so the entire 4th floor was a brand new addition with superior ceiling height, fantastic insulation, and doubled glazed windows throughout, ideal for energy efficiency. The bedroom is appealing and cosy, with a fantastic built-in wardrobe and there is further storage within the entrance hall. In keeping with the rest of the flat, the family-sized bathroom is high-quality and inviting.

### Features

- One double bedroom
- Panoramic city views
- Stunning Art-Deco style modern build
- Peacefully nestled on the top floor
- Almost 650 square feet of internal space
- High-end finishes and tasteful design throughout
- Lift and bike storage
- Central Brixton, moments from the Tube station and Brixton Village
- A short stroll to Brockwell Park