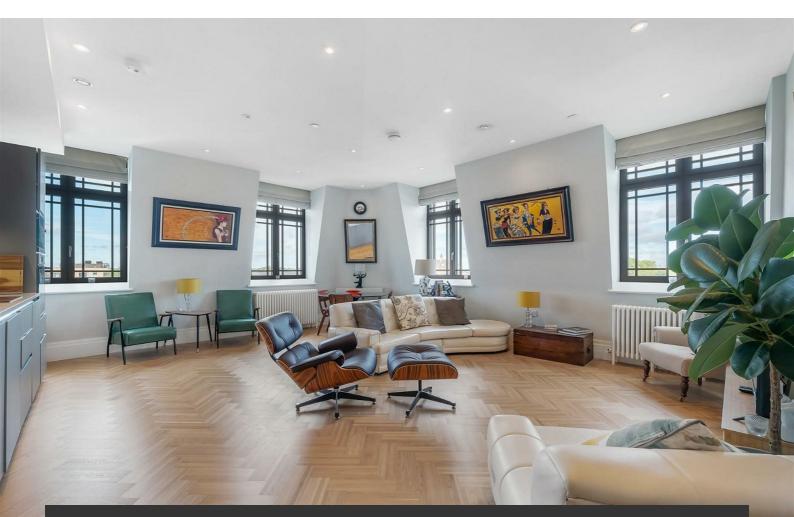

# **Property Details**

An impressive one double bedroom penthouse apartment boasting dual-aspect, uninterrupted views of the London city skyline and surrounding area. This attractive, secure home boasts an appealing entertaining space, with high ceilings and parquet flooring, plus the sleekest of modern kitchens complete with integrated appliances and plenty of storage options. The living area is vast with ample room to relax, host and space for a large dining table. This apartment was specifically picked by the current owner because it is one of the few properties in the building with dual-aspect windows that flood the apartment with natural light and offer amazing panoramic views from the reception and bedroom. The property benefits from being nestled on the top floor with no neighbours above and this part of the building was newly constructed, so the entire 4th floor was a brand new addition with superior ceiling height, fantastic insulation, and doubled glazed windows throughout, ideal for energy efficiency. The bedroom is appealing and cosy, with a fantastic built-in wardrobe and there is further storage within the entrance hall. In keeping with the rest of the flat, the family-sized bathroom is high-quality and inviting.

### Features

- One double bedroom
- Panoramic city views
- Stunning Art-Deco style modern build
- Peacefully nestled on the top floor
- Almost 650 square feet of internal space
- High-end finishes and tasteful design throughout
- Lift and bike storage
- Central Brixton, moments from the Tube station and Brixton Village
- A short stroll to Brockwell Park