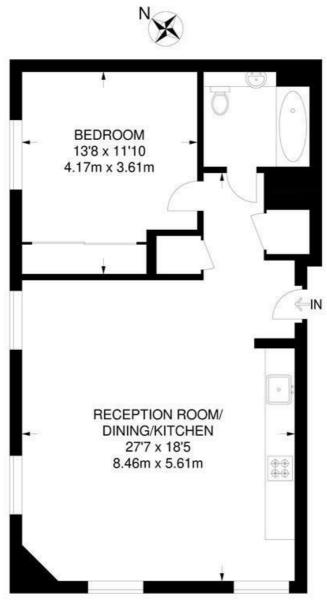

### Ivor House, SW9 1 Bedroom Flat APPROXIMATE TOTAL INTERNAL AREA: 646 SQ FT / 60 SQ M

FOURTH FLOOR

While we try our very best, floor plans are produced as a guide only and we take no responsibility for the precise accuracy with which any property is represented.