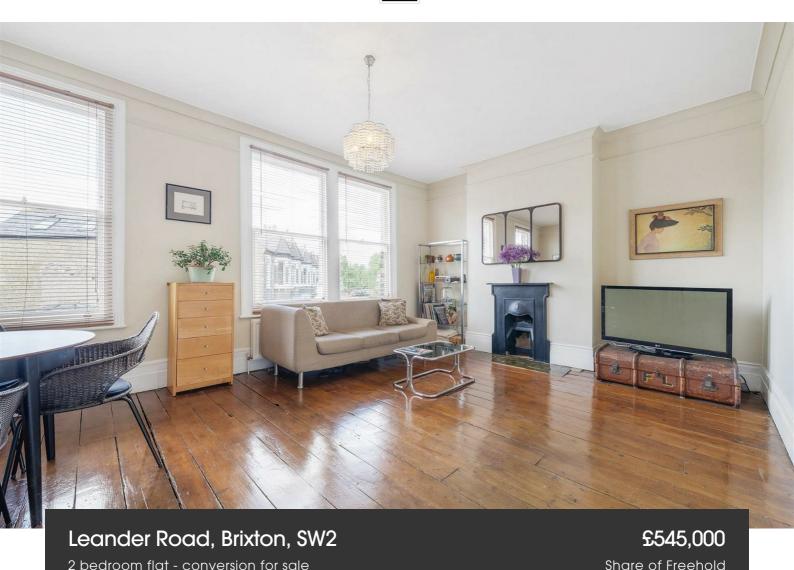

## **Property Details**

A charming two double bedroom first floor flat, set within a handsome double-fronted Victorian conversion on a peaceful residential street. This well-proportioned home seamlessly blends period elegance with modern practicality, lovingly maintained by the current long-term owner. A welcoming hallway leads to the impressive reception room, stretching nearly six metres, bathed in natural light through three large sash windows. High ceilings, draught-proofed original floorboards, and a decorative fireplace enhance the sense of character, while clearly defined lounging and dining areas make it perfect for entertaining. The separate kitchen is both stylish and functional, featuring shaker-style cabinetry with brass hardware, integrated appliances and a ceramic sink enjoying leafy views through a sash window. Both bedrooms are generous doubles with upgraded glazing; the principal boasts sisal flooring, built-in wardrobes and elegant shutters. The second bedroom offers flexibility as a guest room, office or nursery. A smartly presented bathroom sits between the two. Further benefits include a recently replaced boiler, ensuring peace of mind.