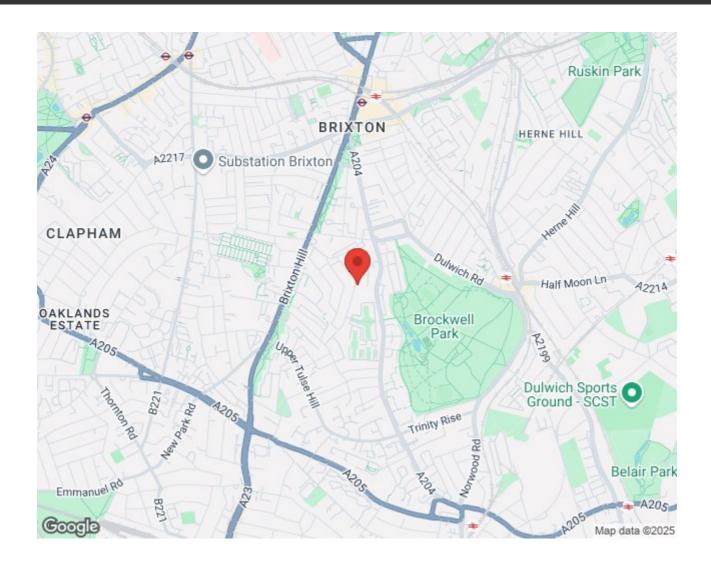

#### **Features**

- Two bedrooms
- Double-fronted Victorian conversion
- Separate kitchen and reception
- Bright and airy throughout
- Sought-after residential street
- Local shops and cafes on the doorstep
- Central Brixton a short walk away
- Brockwell Park a five-minute walk
- Herne Hill a ten-minute stroll through the park
- Share of freehold

### Leander Road, Brixton, SW2