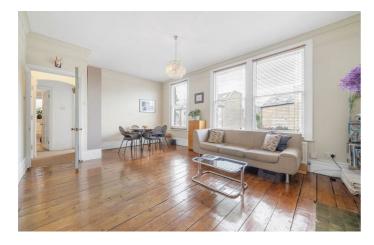

## **Property Details**

A charming two double bedroom first floor flat, set within a handsome double-fronted Victorian conversion on a peaceful residential street. This well-proportioned home seamlessly blends period elegance with modern practicality, lovingly maintained by the current long-term owner. A welcoming hallway leads to the impressive reception room, stretching nearly six metres, bathed in natural light through three large sash windows. High ceilings, draught-proofed original floorboards, and a decorative fireplace enhance the sense of character, while clearly defined lounging and dining areas make it perfect for entertaining. The separate kitchen is both stylish and functional, featuring shaker-style cabinetry with brass hardware, integrated appliances and a ceramic sink enjoying leafy views through a sash window. Both bedrooms are generous doubles with upgraded glazing; the principal boasts sisal flooring, built-in wardrobes and elegant shutters. The second bedroom offers flexibility as a guest room, office or nursery. A smartly presented bathroom sits between the two. Further benefits include a recently replaced boiler, ensuring peace of mind.