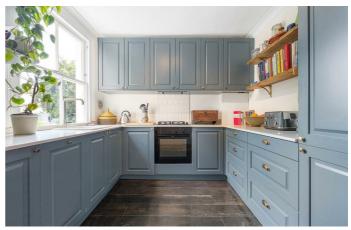

## **Property Details**

A charming two double bedroom first floor flat, set within a handsome double-fronted Victorian conversion on a peaceful residential street. This well-proportioned home seamlessly blends period elegance with modern practicality, lovingly maintained by the current long-term owner. A welcoming hallway leads to the impressive reception room, stretching nearly six metres, bathed in natural light through three large sash windows. High ceilings, draught-proofed original floorboards, and a decorative fireplace enhance the sense of character, while clearly defined lounging and dining areas make it perfect for entertaining. The separate kitchen is both stylish and functional, featuring shaker-style cabinetry with brass hardware, integrated appliances and a ceramic sink enjoying leafy views through a sash window. Both bedrooms are generous doubles with upgraded glazing; the principal boasts sisal flooring, built-in wardrobes and elegant shutters. The second bedroom offers flexibility as a guest room, office or nursery. A smartly presented bathroom sits between the two. Further benefits include a recently replaced boiler, ensuring peace of mind.