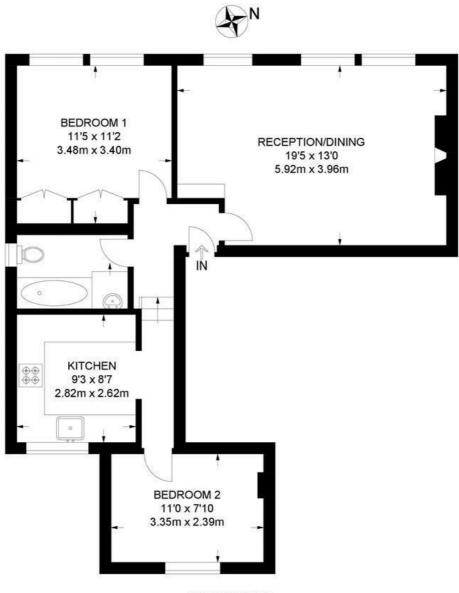

## Leander Road, SW2 2 Bedroom Flat

APPROXIMATE GROSS INTERNAL AREA: 654 SQ FT / 60.7 SQ M

FIRST FLOOR

K

While we try our very best, floor plans are produced as a guide only and we take no responsibility for the precise accuracy with which any property is represented.