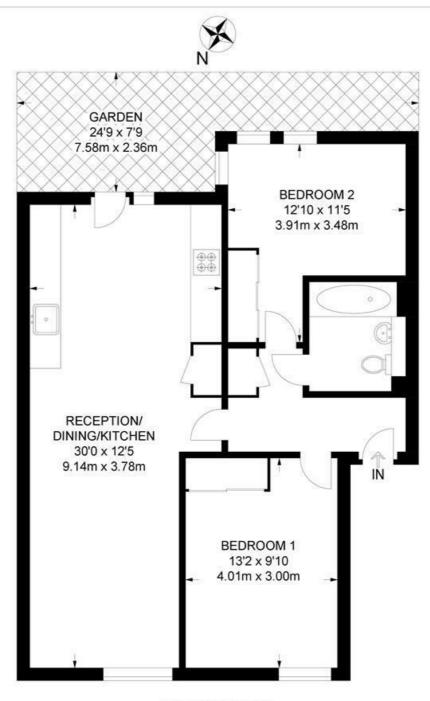

### 2 Bedroom Flat

APPROXIMATE GROSS INTERNAL AREA: 714 SQ FT / 66.3 SQ M

While we try our very best, floor plans are produced as a guide only and we take no responsibility for the precise accuracy with which any property is represented.

**GROUND FLOOR** 