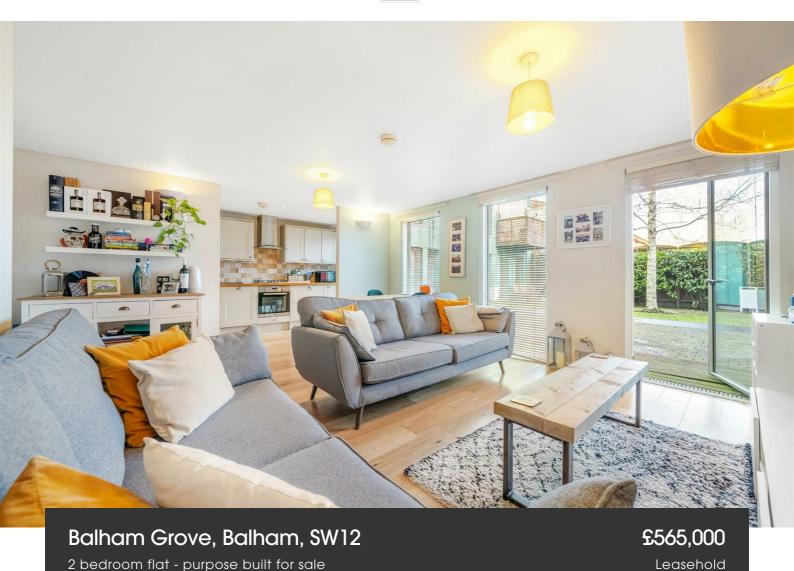

# **Property Details**

A superb apartment with two double bedrooms, a private terrace and direct access to communal grounds plus underground parking, within the popular, gated Blueprint Apartments. Large light-drenching windows ensure a leafy outlook, feeling worlds away from city life. The property has an excellent energy rating, well-insulated to reduce bills and promoting a quiet ambience. The spacious semi-open-plan reception has multiple floor-to-ceiling doors opening to the private terrace and out to the communal grounds. The reception dimensions allow for comfortable living within a stylish, modern environment. The kitchen has plenty of storage within shaker cabinetry, an inviting space in which to cook. Both bedrooms are generous doubles, with large windows and engineered flooring, one with built-in wardrobes. Conveniently set in the centre of the home the bathroom has a bathtub with overhead rain shower. There is a generous double cupboard within the entrance hall. Further benefits are well-maintained communal grounds to both front and rear and secure gated entrances. The property was purchased as Shared Ownership and will be staircased in with the sale so the new owner will be purchasing with full ownership.

#### **Features**

- Two double bedrooms
- Private garden terrace
- Direct access to communal grounds
- Secure gated development
- Underground parking
- Vast array of amenities on the doorstep
- Moments to Balham High Road
- Northern line and trains a four and five-minute stroll
- Between Wandsworth, Clapham and Tooting Bec Commons
- Chain-free