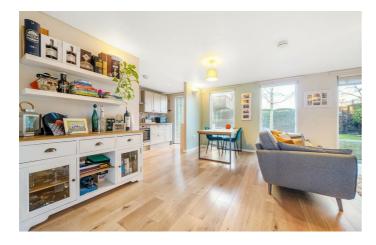

# **Property Details**

A superb apartment with two double bedrooms, a private terrace and direct access to communal grounds plus underground parking, within the popular, gated Blueprint Apartments. Large light-drenching windows ensure a leafy outlook, feeling worlds away from city life. The property has an excellent energy rating, well-insulated to reduce bills and promoting a quiet ambience. The spacious semi-open-plan reception has multiple floor-to-ceiling doors opening to the private terrace and out to the communal grounds. The reception dimensions allow for comfortable living within a stylish, modern environment. The kitchen has plenty of storage within shaker cabinetry, an inviting space in which to cook. Both bedrooms are generous doubles, with large windows and engineered flooring, one with built-in wardrobes. Conveniently set in the centre of the home the bathroom has a bathtub with overhead rain shower. There is a generous double cupboard within the entrance hall. Further benefits are well-maintained communal grounds to both front and rear and secure gated entrances. The property was purchased as Shared Ownership and will be staircased in with the sale so the new owner will be purchasing with full ownership.