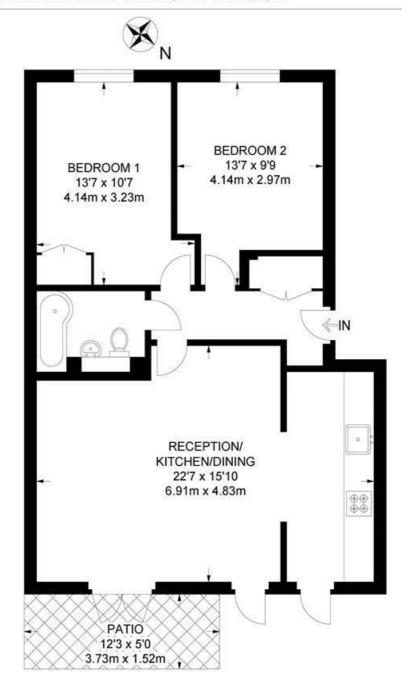

## Balham Grove, SW12 2 Bedroom Flat

APPROXIMATE GROSS INTERNAL AREA: 690 SQ FT / 64.1 SQ M

UNDERGROUND PARKING

#### **GROUND FLOOR**

While we try our very best, floor plans are produced as a guide only and we take no responsibility for the precise accuracy with which any property is represented.