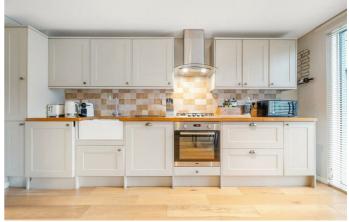

# **Property Details**

A superb apartment with two double bedrooms, a private terrace and direct access to communal grounds plus underground parking, within the popular, gated Blueprint Apartments. Large light-drenching windows ensure a leafy outlook, feeling worlds away from city life. The property has an excellent energy rating, well-insulated to reduce bills and promoting a quiet ambience. The spacious semi-open-plan reception has multiple floor-to-ceiling doors opening to the private terrace and out to the communal grounds. The reception dimensions allow for comfortable living within a stylish, modern environment. The kitchen has plenty of storage within shaker cabinetry, an inviting space in which to cook. Both bedrooms are generous doubles, with large windows and engineered flooring, one with built-in wardrobes. Conveniently set in the centre of the home the bathroom has a bathtub with overhead rain shower. There is a generous double cupboard within the entrance hall. Further benefits are well-maintained communal grounds to both front and rear and secure gated entrances. The property was purchased as Shared Ownership and will be staircased in with the sale so the new owner will be purchasing with full ownership.