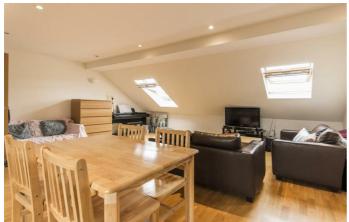

# **Property Details**

A bright and airy one double bedroom flat, nestled on the top floor of an Victorian property, a short stroll to the Northern Line and both Tooting Bec and Balham High Streets. A complete blank canvas, the apartment is ready to move into straight away yet with the potential to add your own touches over time, enhancing the lovely features and bringing the home to life. Set to the upper floors the home benefits from a bright and private ambience throughout. The stunning open plan kitchen reception is spacious with plenty of character and room for a dining area and living area, ideal for entertaining or simply unwinding. The kitchen neatly wraps around, maximising storage and worktop space. Multiple skylights and windows allow plenty of natural light to flood in whilst the lofty ceilings add to the charm. Down a small flight of stairs you find the spacious double bedroom, peacefully set to the rear of the home with a tranquil ambience and plenty of space for storage options. Adjacent, the neutral bathroom is equipped with a shower over the bath, ideal for a soak in the bubbles with starry views through the skylight.