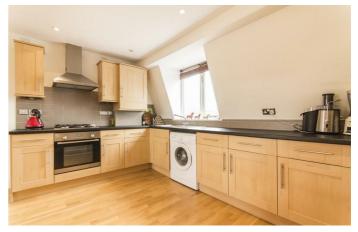

# **Property Details**

A bright and airy one double bedroom flat, nestled on the top floor of an Victorian property, a short stroll to the Northern Line and both Tooting Bec and Balham High Streets. A complete blank canvas, the apartment is ready to move into straight away yet with the potential to add your own touches over time, enhancing the lovely features and bringing the home to life. Set to the upper floors the home benefits from a bright and private ambience throughout. The stunning open plan kitchen reception is spacious with plenty of character and room for a dining area and living area, ideal for entertaining or simply unwinding. The kitchen neatly wraps around, maximising storage and worktop space. Multiple skylights and windows allow plenty of natural light to flood in whilst the lofty ceilings add to the charm. Down a small flight of stairs you find the spacious double bedroom, peacefully set to the rear of the home with a tranquil ambience and plenty of space for storage options. Adjacent, the neutral bathroom is equipped with a shower over the bath, ideal for a soak in the bubbles with starry views through the skylight.