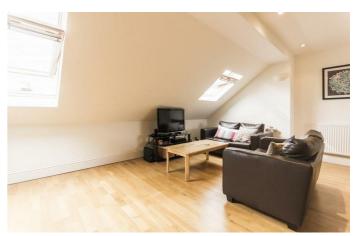

# **Property Details**

A bright and airy one double bedroom flat, nestled on the top floor of an Victorian property, a short stroll to the Northern Line and both Tooting Bec and Balham High Streets. A complete blank canvas, the apartment is ready to move into straight away yet with the potential to add your own touches over time, enhancing the lovely features and bringing the home to life. Set to the upper floors the home benefits from a bright and private ambience throughout. The stunning open plan kitchen reception is spacious with plenty of character and room for a dining area and living area, ideal for entertaining or simply unwinding. The kitchen neatly wraps around, maximising storage and worktop space. Multiple skylights and windows allow plenty of natural light to flood in whilst the lofty ceilings add to the charm. Down a small flight of stairs you find the spacious double bedroom, peacefully set to the rear of the home with a tranquil ambience and plenty of space for storage options. Adjacent, the neutral bathroom is equipped with a shower over the bath, ideal for a soak in the bubbles with starry views through the skylight.