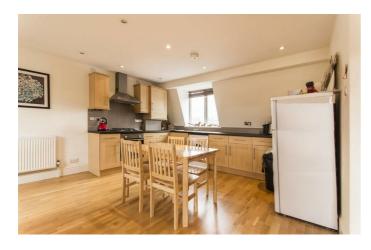

# **Property Details**

A bright and airy one double bedroom flat, nestled on the top floor of an Victorian property, a short stroll to the Northern Line and both Tooting Bec and Balham High Streets. A complete blank canvas, the apartment is ready to move into straight away yet with the potential to add your own touches over time, enhancing the lovely features and bringing the home to life. Set to the upper floors the home benefits from a bright and private ambience throughout. The stunning open plan kitchen reception is spacious with plenty of character and room for a dining area and living area, ideal for entertaining or simply unwinding. The kitchen neatly wraps around, maximising storage and worktop space. Multiple skylights and windows allow plenty of natural light to flood in whilst the lofty ceilings add to the charm. Down a small flight of stairs you find the spacious double bedroom, peacefully set to the rear of the home with a tranquil ambience and plenty of space for storage options. Adjacent, the neutral bathroom is equipped with a shower over the bath, ideal for a soak in the bubbles with starry views through the skylight.