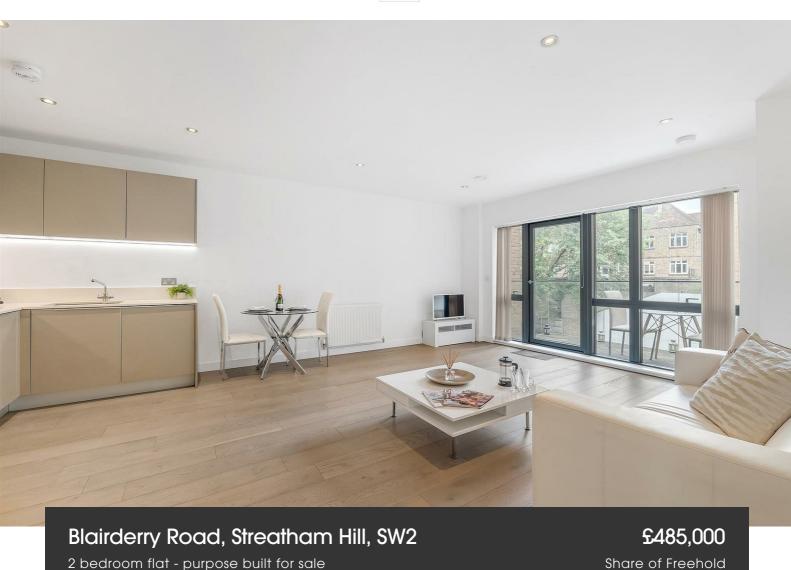

# **Property Details**

A sizeable two double bedroom, two bathroom apartment with a private terrace, in an attractive modern building in vibrant Streatham Hill. Finished to a high standard the home benefits from the perks of modern buildings including high energy efficiency, reducing bills. An expansive and sociable hub, the reception provides a wonderful space in which to dine at the table, relax on the sofa, or cook up a tasty treat. The integrated kitchen wraps around maximising space with worktop lighting creating a pleasant evening ambience. The spacious lounge area is set in front of floor-to-ceiling windows adding to the bright and airy atmosphere, with a patio door leading out to the private terrace. Relish the summer on the terrace overlooking the greenery of the development, with the potential to dress this low-maintenance spot with pretty potted plants or lighting features to enhance evening drinks or al-fresco dining. Both bedrooms are spacious doubles with plush carpets promoting a soothing ambience and the space for a desk or dressing table if required. The principal bedroom also has built-in wardrobes and an en-suite. The main bathroom has a bathtub with overhead shower. A handy cupboard in the inviting hallway offers additional storage.

#### Blairderry Road, Streatham Hill, SW2

## Blairderry Road, Streatham Hill, SW2