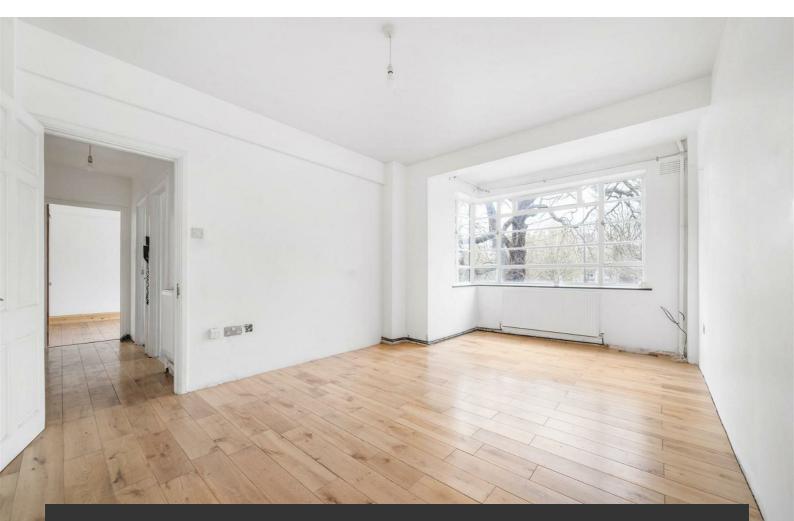

# **Property Details**

A bright one bedroom apartment, offering an exciting blank canvas on the first floor of a sought-after Art Deco building within secure, gated grounds. The apartment enjoys a desirable South-East facing aspect, ensuring a bright and airy ambience throughout. The heart of the home is the spacious reception room, where large wraparound windows flood the space with natural light. Generous proportions provide flexibility for both a comfortable lounge and a dining area, ideal for relaxing and entertaining alike. The separate kitchen is well-appointed with fitted cabinetry, worktop space, and a sink set below the window, offering the perfect foundation for a stylish modern upgrade. The double bedroom is positioned away from social spaces, with a large window inviting in the morning light. Completing the property, the bathroom is simply presented with a bath, overhead shower, sink, and WC. Further benefits include a lift and off-street parking available by separate arrangement for a small annual fee within the gated grounds. The property is a repossession and is being sold chain-free. **£275,000** Leasehold