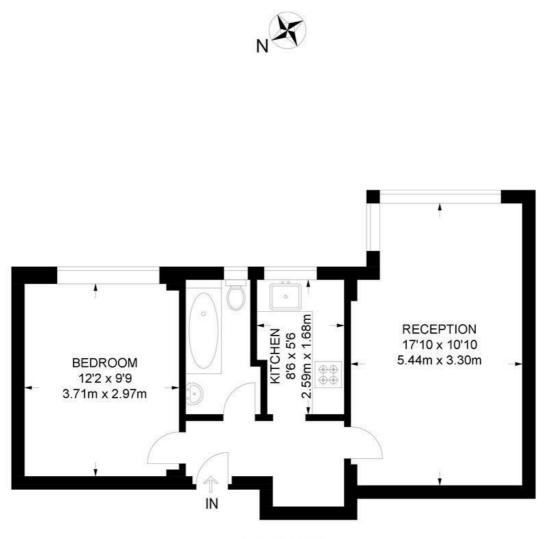

## **1 Bedroom Flat**

APPROXIMATE GROSS INTERNAL AREA: 450 SQ FT / 41.8 SQ M

**FIRST FLOOR** 

While we try our very best, floor plans are produced as a guide only and we take no responsibility for the precise accuracy with which any property is represented.