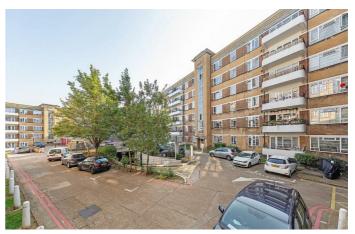

# **Property Details**

A bright one bedroom apartment, offering an exciting blank canvas on the first floor of a sought-after Art Deco building within secure, gated grounds. The apartment enjoys a desirable South-East facing aspect, ensuring a bright and airy ambience throughout. The heart of the home is the spacious reception room, where large wraparound windows flood the space with natural light. Generous proportions provide flexibility for both a comfortable lounge and a dining area, ideal for relaxing and entertaining alike. The separate kitchen is well-appointed with fitted cabinetry, worktop space, and a sink set below the window, offering the perfect foundation for a stylish modern upgrade. The double bedroom is positioned away from social spaces, with a large window inviting in the morning light. Completing the property, the bathroom is simply presented with a bath, overhead shower, sink, and WC. Further benefits include a lift and off-street parking available by separate arrangement for a small annual fee within the gated grounds. The property is a repossession and is being sold chain-free. **£275,000** Leasehold