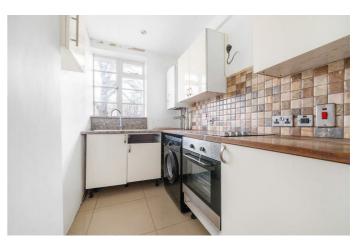

# **Property Details**

A bright one bedroom apartment, offering an exciting blank canvas on the first floor of a sought-after Art Deco building within secure, gated grounds. The apartment enjoys a desirable South-East facing aspect, ensuring a bright and airy ambience throughout. The heart of the home is the spacious reception room, where large wraparound windows flood the space with natural light. Generous proportions provide flexibility for both a comfortable lounge and a dining area, ideal for relaxing and entertaining alike. The separate kitchen is well-appointed with fitted cabinetry, worktop space, and a sink set below the window, offering the perfect foundation for a stylish modern upgrade. The double bedroom is positioned away from social spaces, with a large window inviting in the morning light. Completing the property, the bathroom is simply presented with a bath, overhead shower, sink, and WC. Further benefits include a lift and off-street parking available by separate arrangement for a small annual fee within the gated grounds. The property is a repossession and is being sold chain-free. **£275,000** Leasehold