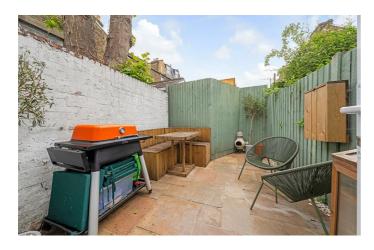

# **Property Details**

2 bedroom house for sale

A unique and beautifully presented two double bedroom freehold coach house with a private entrance and charming suntrap garden. Discreetly positioned at the end of an attractive Victorian terrace, this enchanting former coach house has been sympathetically upgraded offering a stylish blend of period character and modern comfort. The property opens into an inviting reception room, complete with bespoke storage, a window seat, and warm wooden flooring. An elegant arched opening leads to the beautifully appointed shaker-style kitchen, finished in soft pastel green with brass hardware, skylight, and French doors opening onto a delightful South-East facing courtyard garden, ideal for al fresco dining. Upstairs are two serene double bedrooms, the second bedroom currently serves as a charming nursery and home office. Additional benefits include understairs storage, a recently replaced roof with warranty, and the potential to extend or add a roof terrace, subject to permissions. This rare home offers exceptional charm, style, and future potential.