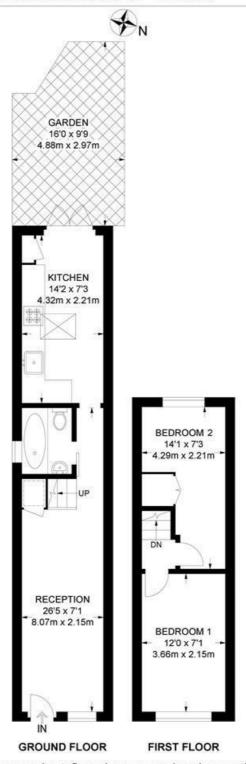

### Ballater Road, SW2 2 Bedroom House

APPROXIMATE GROSS INTERNAL AREA: 485 SQ FT / 45 SQ M

K

While we try our very best, floor plans are produced as a guide only and we take no responsibility for the precise accuracy with which any property is represented.