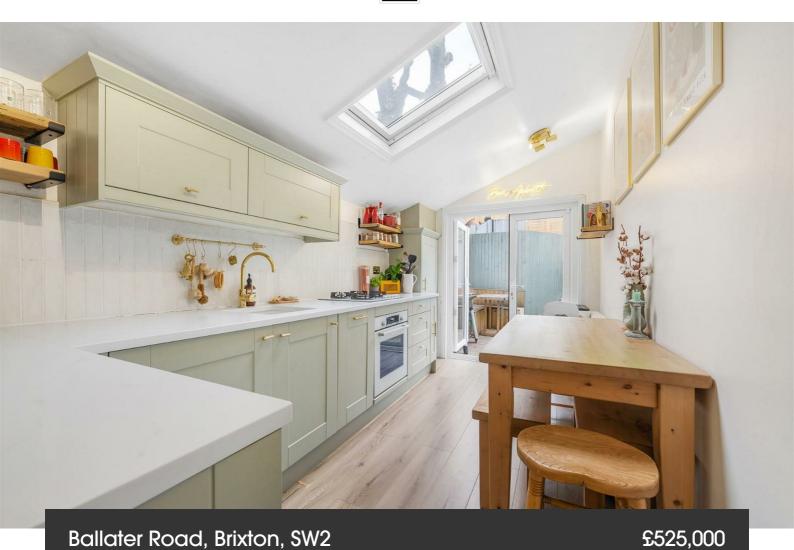

# **Property Details**

2 bedroom house for sale

A unique and beautifully presented two double bedroom freehold coach house with a private entrance and charming suntrap garden. Discreetly positioned at the end of an attractive Victorian terrace, this enchanting former coach house has been sympathetically upgraded offering a stylish blend of period character and modern comfort. The property opens into an inviting reception room, complete with bespoke storage, a window seat, and warm wooden flooring. An elegant arched opening leads to the beautifully appointed shaker-style kitchen, finished in soft pastel green with brass hardware, skylight, and French doors opening onto a delightful South-East facing courtyard garden, ideal for al fresco dining. Upstairs are two serene double bedrooms, the second bedroom currently serves as a charming nursery and home office. Additional benefits include understairs storage, a recently replaced roof with warranty, and the potential to extend or add a roof terrace, subject to permissions. This rare home offers exceptional charm, style, and future potential.

## Ballater Road, Brixton, SW2