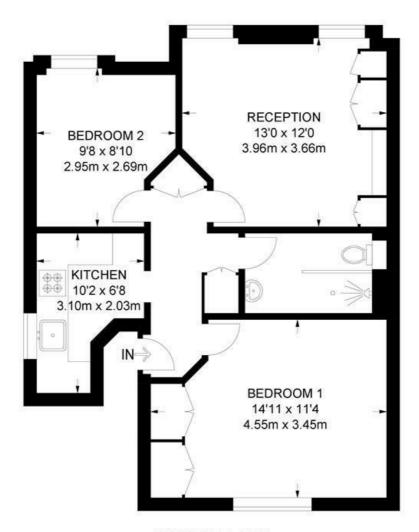

## Acre Lane, SW2 2 Bedroom Flat

APPROXIMATE GROSS INTERNAL AREA: 564 SQ FT / 52.4 SQ M

SECOND FLOOR

While we try our very best, floor plans are produced as a guide only and we take no responsibility for the precise accuracy with which any property is represented.