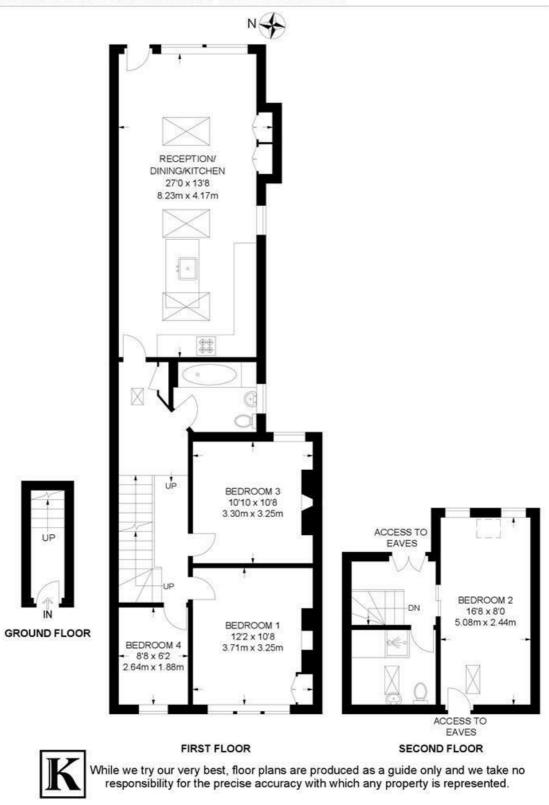

#### Lyham Road, SW2 4 Bedroom Flat

APPROXIMATE GROSS INTERNAL AREA: 1098 SQ FT / 102 SQ M