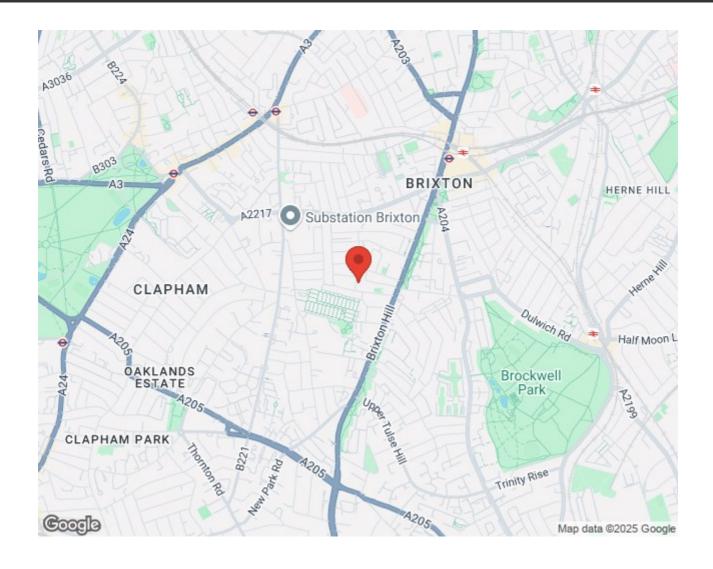

ils**

A wonderful, spacious one double bedroom top floor Victorian conversion flat, located in a sought after residential pocket in Brixton. The flat comes complete with large reception room which has plenty of space for a dining area, off the reception room is a modern kitchen fitted with all mod cons. There is also a spacious double bedroom and a sleek modern family size bathroom. Bonham Road is just a short walk from all the amenities Brixton has to offer including high street stores, pubs, bars and restaurants.

### **Features**

- Victorian conversion
- Bright and airy throughout
- Sought after location
- Close to transport links

Council tax band D EPC rating D (57)















#### Bonham Road, London, SW2



# Bonham Road







Second Floor





#### Bonham Road, London, SW2