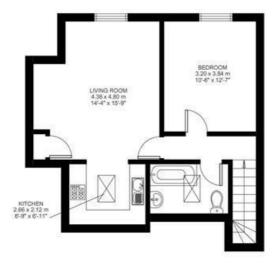

## **Property Details**

A wonderful, spacious one double bedroom top floor Victorian conversion flat, located in a sought after residential pocket in Brixton. The flat comes complete with large reception room which has plenty of space for a dining area, off the reception room is a modern kitchen fitted with all mod cons. There is also a spacious double bedroom and a sleek modern family size bathroom. Bonham Road is just a short walk from all the amenities Brixton has to offer including high street stores, pubs, bars and restaurants.

### **Features**

- Victorian conversion
- Bright and airy throughout
- Sought after location
- Close to transport links

Council tax band D EPC rating D (57)