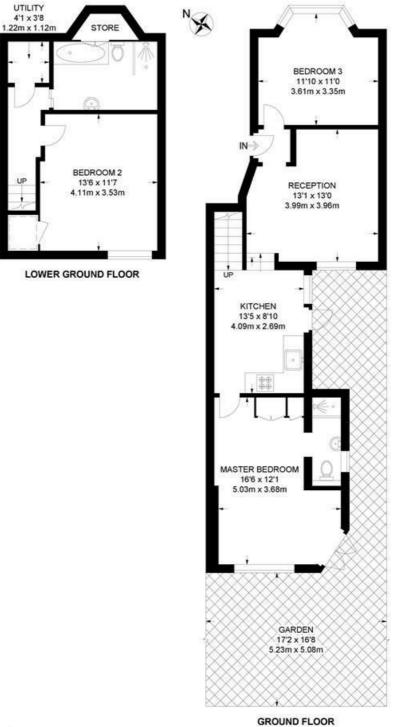

#### Dalyell Road, SW9

3 Bedroom Flat

APPROXIMATE GROSS INTERNAL AREA: 1,001 SQ FT / 93 SQ M

While we try our very best, floor plans are produced as a guide only and we take no responsibility for the precise accuracy with which any property is represented.