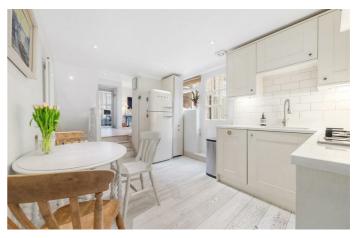

# Property Details

A beautifully finished three double bedroom, two bathroom split-level apartment with a South-West facing private garden, set over two spacious floors and 1,000 square feet. This elegant home blends period charm with stylish modern touches. The inviting reception room is bathed in natural light, featuring pale wooden flooring, neutral décor and a seamless flow into the bright kitchen diner below. With shaker-style cabinetry, crisp worktops and direct access to the private garden, this charming space is ideal for entertaining or relaxing. Each of the three double bedrooms is generously sized and carpeted in plush flooring laid under two years ago. The principal bedroom boasts a sleek en-suite and garden access. The second sits beside a luxurious marble-tiled family bathroom with walk-in shower and double-ended tub. The third, behind a bay window with plantation shutters, makes an ideal guest room or home office. The property further benefits from ample built-in storage, a full repaint, and two newly fitted bathrooms, ready for immediate enjoyment.