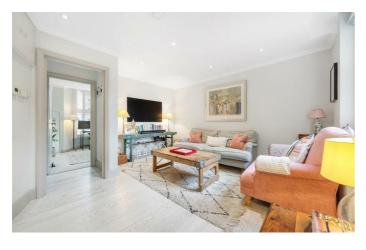

# Property Details

A beautifully finished three double bedroom, two bathroom split-level apartment with a South-West facing private garden, set over two spacious floors and 1,000 square feet. This elegant home blends period charm with stylish modern touches. The inviting reception room is bathed in natural light, featuring pale wooden flooring, neutral décor and a seamless flow into the bright kitchen diner below. With shaker-style cabinetry, crisp worktops and direct access to the private garden, this charming space is ideal for entertaining or relaxing. Each of the three double bedrooms is generously sized and carpeted in plush flooring laid under two years ago. The principal bedroom boasts a sleek en-suite and garden access. The second sits beside a luxurious marble-tiled family bathroom with walk-in shower and double-ended tub. The third, behind a bay window with plantation shutters, makes an ideal guest room or home office. The property further benefits from ample built-in storage, a full repaint, and two newly fitted bathrooms, ready for immediate enjoyment.