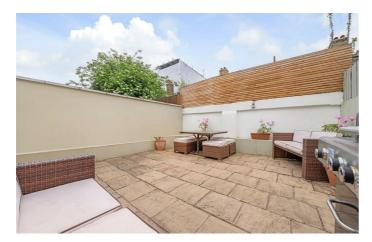

# Property Details

A beautifully finished three double bedroom, two bathroom split-level apartment with a South-West facing private garden, set over two spacious floors and 1,000 square feet. This elegant home blends period charm with stylish modern touches. The inviting reception room is bathed in natural light, featuring pale wooden flooring, neutral décor and a seamless flow into the bright kitchen diner below. With shaker-style cabinetry, crisp worktops and direct access to the private garden, this charming space is ideal for entertaining or relaxing. Each of the three double bedrooms is generously sized and carpeted in plush flooring laid under two years ago. The principal bedroom boasts a sleek en-suite and garden access. The second sits beside a luxurious marble-tiled family bathroom with walk-in shower and double-ended tub. The third, behind a bay window with plantation shutters, makes an ideal guest room or home office. The property further benefits from ample built-in storage, a full repaint, and two newly fitted bathrooms, ready for immediate enjoyment.

## Features

- Three double bedrooms
- Two bathrooms
- South-West facing garden
- Over 1,000 square feet
- Split over two floors
- Beautifully presented
- Neighbourly residential street
- Brixton a three-minute stroll
- Clapham High Street a tenminute walk
- Victoria and Northern lines plus the Overground