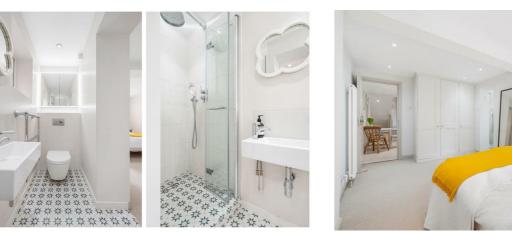

# Property Details

A beautifully finished three double bedroom, two bathroom split-level apartment with a South-West facing private garden, set over two spacious floors and 1,000 square feet. This elegant home blends period charm with stylish modern touches. The inviting reception room is bathed in natural light, featuring pale wooden flooring, neutral décor and a seamless flow into the bright kitchen diner below. With shaker-style cabinetry, crisp worktops and direct access to the private garden, this charming space is ideal for entertaining or relaxing. Each of the three double bedrooms is generously sized and carpeted in plush flooring laid under two years ago. The principal bedroom boasts a sleek en-suite and garden access. The second sits beside a luxurious marble-tiled family bathroom with walk-in shower and double-ended tub. The third, behind a bay window with plantation shutters, makes an ideal guest room or home office. The property further benefits from ample built-in storage, a full repaint, and two newly fitted bathrooms, ready for immediate enjoyment.