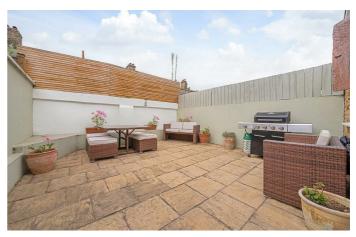

# Property Details

A beautifully finished three double bedroom, two bathroom split-level apartment with a South-West facing private garden, set over two spacious floors and 1,000 square feet. This elegant home blends period charm with stylish modern touches. The inviting reception room is bathed in natural light, featuring pale wooden flooring, neutral décor and a seamless flow into the bright kitchen diner below. With shaker-style cabinetry, crisp worktops and direct access to the private garden, this charming space is ideal for entertaining or relaxing. Each of the three double bedrooms is generously sized and carpeted in plush flooring laid under two years ago. The principal bedroom boasts a sleek en-suite and garden access. The second sits beside a luxurious marble-tiled family bathroom with walk-in shower and double-ended tub. The third, behind a bay window with plantation shutters, makes an ideal guest room or home office. The property further benefits from ample built-in storage, a full repaint, and two newly fitted bathrooms, ready for immediate enjoyment.

## Features

- Three double bedrooms
- Two bathrooms
- South-West facing garden
- Over 1,000 square feet
- Split over two floors
- Beautifully presented
- Neighbourly residential street
- Brixton a three-minute stroll
- Clapham High Street a tenminute walk
- Victoria and Northern lines plus the Overground