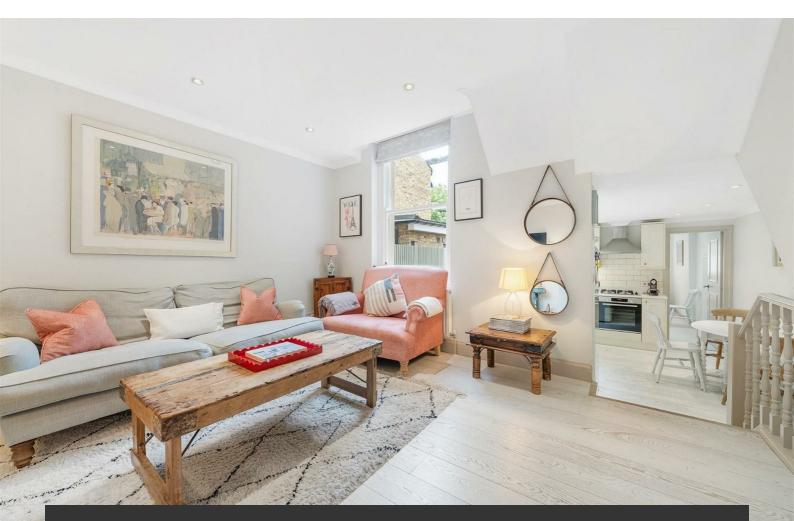

# Property Details

A beautifully finished three double bedroom, two bathroom split-level apartment with a South-West facing private garden, set over two spacious floors and 1,000 square feet. This elegant home blends period charm with stylish modern touches. The inviting reception room is bathed in natural light, featuring pale wooden flooring, neutral décor and a seamless flow into the bright kitchen diner below. With shaker-style cabinetry, crisp worktops and direct access to the private garden, this charming space is ideal for entertaining or relaxing. Each of the three double bedrooms is generously sized and carpeted in plush flooring laid under two years ago. The principal bedroom boasts a sleek en-suite and garden access. The second sits beside a luxurious marble-tiled family bathroom with walk-in shower and double-ended tub. The third, behind a bay window with plantation shutters, makes an ideal guest room or home office. The property further benefits from ample built-in storage, a full repaint, and two newly fitted bathrooms, ready for immediate enjoyment.