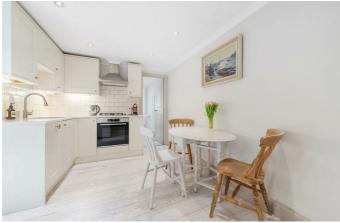

# Property Details

A beautifully finished three double bedroom, two bathroom split-level apartment with a South-West facing private garden, set over two spacious floors and 1,000 square feet. This elegant home blends period charm with stylish modern touches. The inviting reception room is bathed in natural light, featuring pale wooden flooring, neutral décor and a seamless flow into the bright kitchen diner below. With shaker-style cabinetry, crisp worktops and direct access to the private garden, this charming space is ideal for entertaining or relaxing. Each of the three double bedrooms is generously sized and carpeted in plush flooring laid under two years ago. The principal bedroom boasts a sleek en-suite and garden access. The second sits beside a luxurious marble-tiled family bathroom with walk-in shower and double-ended tub. The third, behind a bay window with plantation shutters, makes an ideal guest room or home office. The property further benefits from ample built-in storage, a full repaint, and two newly fitted bathrooms, ready for immediate enjoyment.