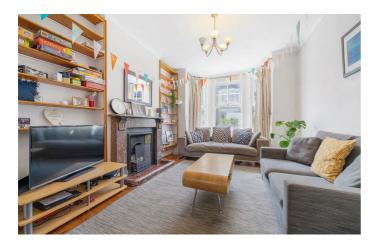

## **Property Details**

5 bedroom house for sale

An impressive five-bedroom period house, offering over 2,000 square feet of well-proportioned living space, complemented by a large private garden. This handsome property exudes grandeur from the outset, with an elegant façade and kerb appeal in abundance. Neutrally decorated throughout, the home offers a blank canvas, brimming with potential to create a bespoke family residence. The double reception is linked by an arched doorway, with original floorboards, marble fireplaces, and a bay window enhancing the sense of space and light. To the rear, the kitchen diner features modern shaker-style cabinetry and a charming bay window, with arched openings leading to a utility room and access to the garden. The generous garden offers a paved patio and lawn bordered by mature shrubs, while a cellar provides additional storage. Upstairs, five bedrooms include a spacious top-floor principal suite with en-suite bathroom, plus a further expansive bedroom with bay window, three double bedrooms to the rear, and an additional family bathroom and WC.