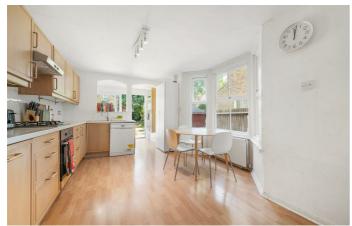

## **Property Details**

5 bedroom house for sale

An impressive five-bedroom period house, offering over 2,000 square feet of well-proportioned living space, complemented by a large private garden. This handsome property exudes grandeur from the outset, with an elegant façade and kerb appeal in abundance. Neutrally decorated throughout, the home offers a blank canvas, brimming with potential to create a bespoke family residence. The double reception is linked by an arched doorway, with original floorboards, marble fireplaces, and a bay window enhancing the sense of space and light. To the rear, the kitchen diner features modern shaker-style cabinetry and a charming bay window, with arched openings leading to a utility room and access to the garden. The generous garden offers a paved patio and lawn bordered by mature shrubs, while a cellar provides additional storage. Upstairs, five bedrooms include a spacious top-floor principal suite with en-suite bathroom, plus a further expansive bedroom with bay window, three double bedrooms to the rear, and an additional family bathroom and WC.