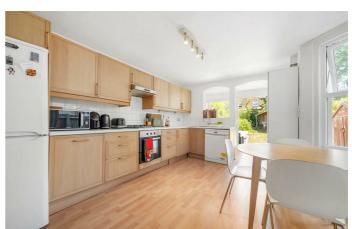

## **Property Details**

5 bedroom house for sale

An impressive five-bedroom period house, offering over 2,000 square feet of well-proportioned living space, complemented by a large private garden. This handsome property exudes grandeur from the outset, with an elegant façade and kerb appeal in abundance. Neutrally decorated throughout, the home offers a blank canvas, brimming with potential to create a bespoke family residence. The double reception is linked by an arched doorway, with original floorboards, marble fireplaces, and a bay window enhancing the sense of space and light. To the rear, the kitchen diner features modern shaker-style cabinetry and a charming bay window, with arched openings leading to a utility room and access to the garden. The generous garden offers a paved patio and lawn bordered by mature shrubs, while a cellar provides additional storage. Upstairs, five bedrooms include a spacious top-floor principal suite with en-suite bathroom, plus a further expansive bedroom with bay window, three double bedrooms to the rear, and an additional family bathroom and WC.