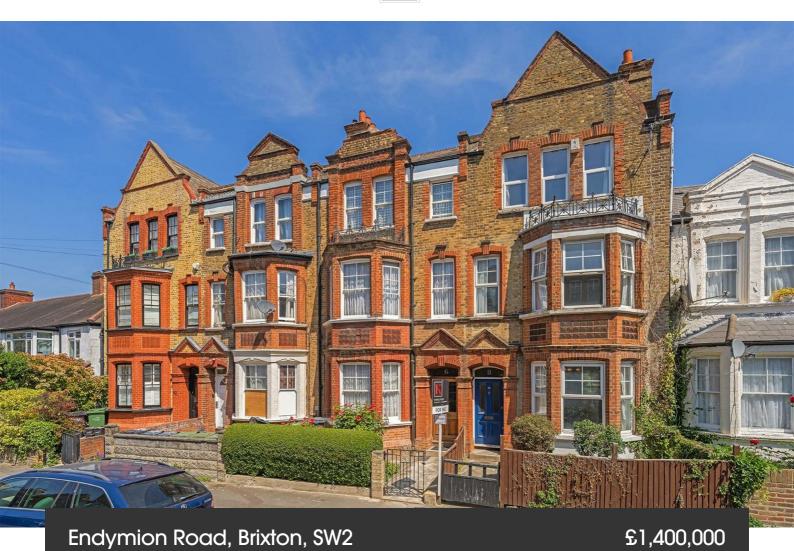

## **Property Details**

5 bedroom house for sale

An impressive five-bedroom period house, offering over 2,000 square feet of well-proportioned living space, complemented by a large private garden. This handsome property exudes grandeur from the outset, with an elegant façade and kerb appeal in abundance. Neutrally decorated throughout, the home offers a blank canvas, brimming with potential to create a bespoke family residence. The double reception is linked by an arched doorway, with original floorboards, marble fireplaces, and a bay window enhancing the sense of space and light. To the rear, the kitchen diner features modern shaker-style cabinetry and a charming bay window, with arched openings leading to a utility room and access to the garden. The generous garden offers a paved patio and lawn bordered by mature shrubs, while a cellar provides additional storage. Upstairs, five bedrooms include a spacious top-floor principal suite with en-suite bathroom, plus a further expansive bedroom with bay window, three double bedrooms to the rear, and an additional family bathroom and WC.

### Endymion Road, Brixton, SW2

#### **Features**

- Five bedrooms
- Two bathrooms plus a WC
- Period house with an elegant façade

Freehold

- Over 2,000 square feet
- Potential to extend STNP
- Local pub, café and amenities on doorstep
- Brockwell Park a short stroll away
- Central Brixton a fifteen-minute walk or five-minute bus
- Herne Hill within walking distance
- Chain-free. Freehold