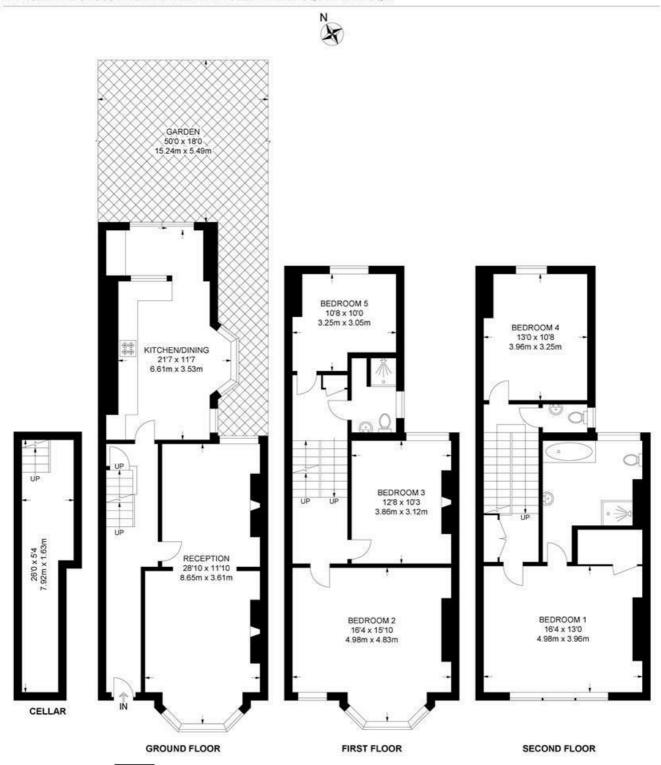

#### Endymion Road, SW2 5 Bedroom House

APPROXIMATE GROSS INTERNAL AREA WITH CELLAR: 2025 SQ FT / 188.1 SQ M

While we try our very best, floor plans are produced as a guide only and we take no responsibility for the precise accuracy with which any property is represented.