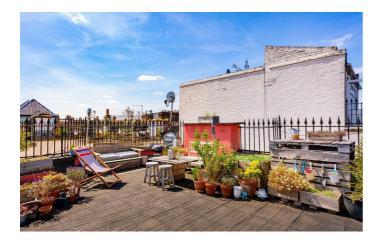

# **Property Details**

1 bedroom flat - purpose built for sale

A bright one double bedroom flat within a popular Victorian Mansion building in the heart of Brixton. This secure apartment is perfect for anyone who wants to have the wide range of Brixton's amenities within close proximity but would like to remain tucked away quietly in the rear of the building. A bright reception boasts a large bay window with plenty of space to relax, as well as dine at the table. The separate kitchen offers storage within shaker style cabinetry painted pink, equipped with a gas hob plus sink under the window. Subject to the necessary permissions, there is the potential to combine the two rooms should open plan living be preferred. Also featuring a large bay window, the bedroom is a generous double, quietly set away from the social spaces. A spacious bathroom is conveniently set in the centre of this charming property, with a bathtub plus overhead shower. The icing on the cake is the sizeable communal roof terrace offering 360 degree views across Brixton and to the City beyond. Recently refurbished, this exceptional sun trap brings a wholesome sense of community to the building. A new boiler and radiators are currently being installed.