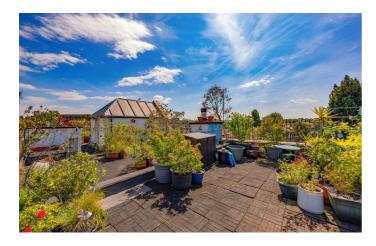

# **Property Details**

1 bedroom flat - purpose built for sale

A bright one double bedroom flat within a popular Victorian Mansion building in the heart of Brixton. This secure apartment is perfect for anyone who wants to have the wide range of Brixton's amenities within close proximity but would like to remain tucked away quietly in the rear of the building. A bright reception boasts a large bay window with plenty of space to relax, as well as dine at the table. The separate kitchen offers storage within shaker style cabinetry painted pink, equipped with a gas hob plus sink under the window. Subject to the necessary permissions, there is the potential to combine the two rooms should open plan living be preferred. Also featuring a large bay window, the bedroom is a generous double, quietly set away from the social spaces. A spacious bathroom is conveniently set in the centre of this charming property, with a bathtub plus overhead shower. The icing on the cake is the sizeable communal roof terrace offering 360 degree views across Brixton and to the City beyond. Recently refurbished, this exceptional sun trap brings a wholesome sense of community to the building. A new boiler and radiators are currently being installed.