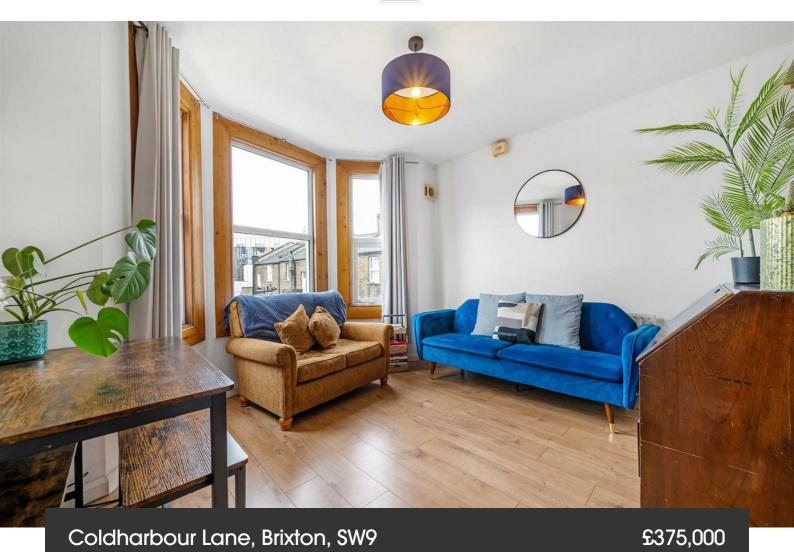

# **Property Details**

1 bedroom flat - purpose built for sale

A bright one double bedroom flat within a popular Victorian Mansion building in the heart of Brixton. This secure apartment is perfect for anyone who wants to have the wide range of Brixton's amenities within close proximity but would like to remain tucked away quietly in the rear of the building. A bright reception boasts a large bay window with plenty of space to relax, as well as dine at the table. The separate kitchen offers storage within shaker style cabinetry painted pink, equipped with a gas hob plus sink under the window. Subject to the necessary permissions, there is the potential to combine the two rooms should open plan living be preferred. Also featuring a large bay window, the bedroom is a generous double, quietly set away from the social spaces. A spacious bathroom is conveniently set in the centre of this charming property, with a bathtub plus overhead shower. The icing on the cake is the sizeable communal roof terrace offering 360 degree views across Brixton and to the City beyond. Recently refurbished, this exceptional sun trap brings a wholesome sense of community to the building. A new boiler and radiators are currently being installed.

#### Coldharbour Lane, Brixton, SW9

## Coldharbour Lane, Brixton, SW9