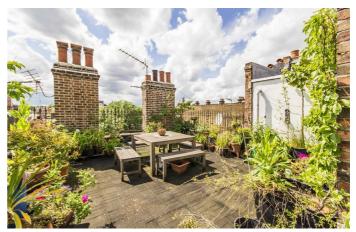

# **Property Details**

1 bedroom flat - purpose built for sale

A bright one double bedroom flat within a popular Victorian Mansion building in the heart of Brixton. This secure apartment is perfect for anyone who wants to have the wide range of Brixton's amenities within close proximity but would like to remain tucked away quietly in the rear of the building. A bright reception boasts a large bay window with plenty of space to relax, as well as dine at the table. The separate kitchen offers storage within shaker style cabinetry painted pink, equipped with a gas hob plus sink under the window. Subject to the necessary permissions, there is the potential to combine the two rooms should open plan living be preferred. Also featuring a large bay window, the bedroom is a generous double, quietly set away from the social spaces. A spacious bathroom is conveniently set in the centre of this charming property, with a bathtub plus overhead shower. The icing on the cake is the sizeable communal roof terrace offering 360 degree views across Brixton and to the City beyond. Recently refurbished, this exceptional sun trap brings a wholesome sense of community to the building. A new boiler and radiators are currently being installed.