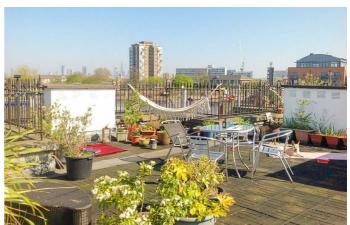

# **Property Details**

1 bedroom flat - purpose built for sale

A bright one double bedroom flat within a popular Victorian Mansion building in the heart of Brixton. This secure apartment is perfect for anyone who wants to have the wide range of Brixton's amenities within close proximity but would like to remain tucked away quietly in the rear of the building. A bright reception boasts a large bay window with plenty of space to relax, as well as dine at the table. The separate kitchen offers storage within shaker style cabinetry painted pink, equipped with a gas hob plus sink under the window. Subject to the necessary permissions, there is the potential to combine the two rooms should open plan living be preferred. Also featuring a large bay window, the bedroom is a generous double, quietly set away from the social spaces. A spacious bathroom is conveniently set in the centre of this charming property, with a bathtub plus overhead shower. The icing on the cake is the sizeable communal roof terrace offering 360 degree views across Brixton and to the City beyond. Recently refurbished, this exceptional sun trap brings a wholesome sense of community to the building. A new boiler and radiators are currently being installed.