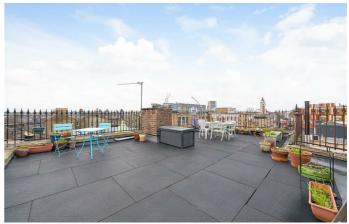

# **Property Details**

1 bedroom flat - purpose built for sale

A bright one double bedroom flat within a popular Victorian Mansion building in the heart of Brixton. This secure apartment is perfect for anyone who wants to have the wide range of Brixton's amenities within close proximity but would like to remain tucked away quietly in the rear of the building. A bright reception boasts a large bay window with plenty of space to relax, as well as dine at the table. The separate kitchen offers storage within shaker style cabinetry painted pink, equipped with a gas hob plus sink under the window. Subject to the necessary permissions, there is the potential to combine the two rooms should open plan living be preferred. Also featuring a large bay window, the bedroom is a generous double, quietly set away from the social spaces. A spacious bathroom is conveniently set in the centre of this charming property, with a bathtub plus overhead shower. The icing on the cake is the sizeable communal roof terrace offering 360 degree views across Brixton and to the City beyond. Recently refurbished, this exceptional sun trap brings a wholesome sense of community to the building. A new boiler and radiators are currently being installed.