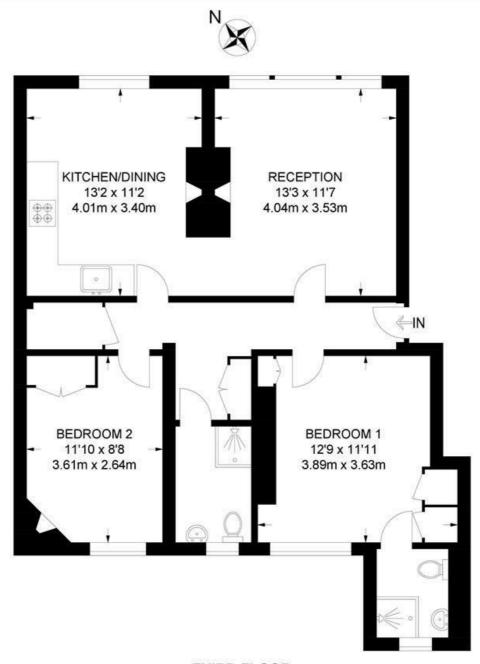

### Canterbury Crescent, SW9 2 Bedroom Flat

APPROXIMATE GROSS INTERNAL AREA: 749 SQ FT / 69.6 SQ M

THIRD FLOOR

While we try our very best, floor plans are produced as a guide only and we take no responsibility for the precise accuracy with which any property is represented.