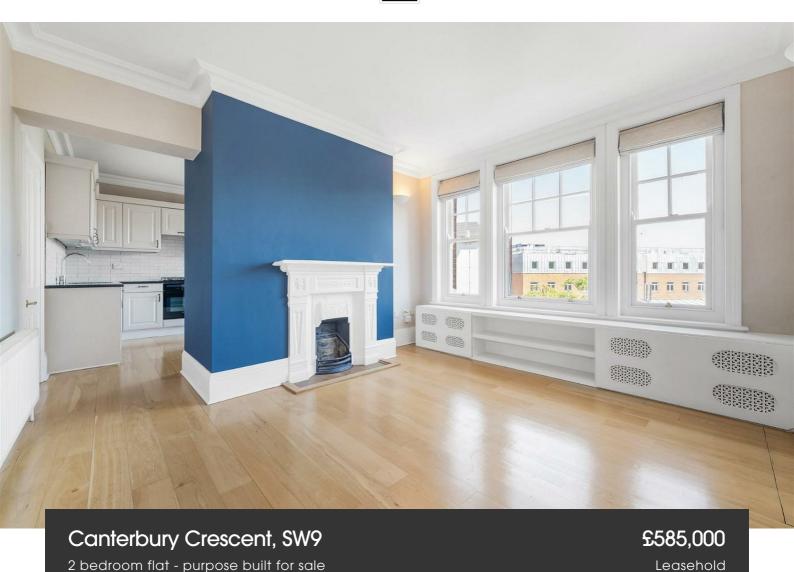

## **Property Details**

This beautifully presented two bedroom, two bathroom apartment is securely set on the third floor of a handsome Victorian mansion block, offering elevated views, abundant natural light, and a superb sense of privacy. Rich in period charm, the semi-open plan reception room is ideal for both relaxing and entertaining, featuring wooden floorboards, a striking double chimney breast with decorative fireplaces, and a built-in window seat beneath three sash windows. The stylish kitchen-diner boasts classic shaker-style cabinetry, generous worktops, and space for a dining table or island—perfect for modern living. Both bedrooms are peacefully positioned to the rear, with plush carpets, built-in wardrobes, and neutral decor. The principal bedroom benefits from a sleek en-suite, while the second bedroom sits next to the main bathroom—ideal for sharers or guests. Additional features include two hallway storage cupboards, secure bike storage in the residents' yard, and high-quality double glazing and sound insulation from a full building renovation 17 years ago. A characterful home moments from Brixton's vibrant restaurants, bars, and transport links.

#### **Features**

- Two double bedrooms
- Two bathrooms
- Elegant Victorian mansion building
- Views over the rooftops
- South-facing resident's yard
- Bike storage
- Situated in the heart of Brixton
- A rich variety of local amenities including Brixton Village
- Victoria Line and Overground both a four-minute walk
- Share of freehold, Chain-free