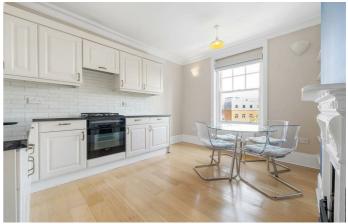

## **Property Details**

This beautifully presented two bedroom, two bathroom apartment is securely set on the third floor of a handsome Victorian mansion block, offering elevated views, abundant natural light, and a superb sense of privacy. Rich in period charm, the semi-open plan reception room is ideal for both relaxing and entertaining, featuring wooden floorboards, a striking double chimney breast with decorative fireplaces, and a built-in window seat beneath three sash windows. The stylish kitchen-diner boasts classic shaker-style cabinetry, generous worktops, and space for a dining table or island—perfect for modern living. Both bedrooms are peacefully positioned to the rear, with plush carpets, built-in wardrobes, and neutral decor. The principal bedroom benefits from a sleek en-suite, while the second bedroom sits next to the main bathroom—ideal for sharers or guests. Additional features include two hallway storage cupboards, secure bike storage in the residents' yard, and high-quality double glazing and sound insulation from a full building renovation 17 years ago. A characterful home moments from Brixton's vibrant restaurants, bars, and transport links.