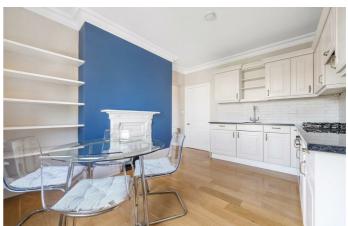

## **Property Details**

This beautifully presented two bedroom, two bathroom apartment is securely set on the third floor of a handsome Victorian mansion block, offering elevated views, abundant natural light, and a superb sense of privacy. Rich in period charm, the semi-open plan reception room is ideal for both relaxing and entertaining, featuring wooden floorboards, a striking double chimney breast with decorative fireplaces, and a built-in window seat beneath three sash windows. The stylish kitchen-diner boasts classic shaker-style cabinetry, generous worktops, and space for a dining table or island—perfect for modern living. Both bedrooms are peacefully positioned to the rear, with plush carpets, built-in wardrobes, and neutral decor. The principal bedroom benefits from a sleek en-suite, while the second bedroom sits next to the main bathroom—ideal for sharers or guests. Additional features include two hallway storage cupboards, secure bike storage in the residents' yard, and high-quality double glazing and sound insulation from a full building renovation 17 years ago. A characterful home moments from Brixton's vibrant restaurants, bars, and transport links.

#### **Features**

- Two double bedrooms
- Two bathrooms
- Elegant Victorian mansion building
- Views over the rooftops
- South-facing resident's yard
- Bike storage
- Situated in the heart of Brixton
- A rich variety of local amenities including Brixton Village
- Victoria Line and Overground both a four-minute walk
- Share of freehold, Chain-free