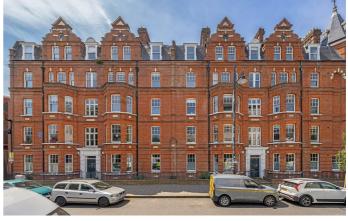

## **Property Details**

This beautifully presented two bedroom, two bathroom apartment is securely set on the third floor of a handsome Victorian mansion block, offering elevated views, abundant natural light, and a superb sense of privacy. Rich in period charm, the semi-open plan reception room is ideal for both relaxing and entertaining, featuring wooden floorboards, a striking double chimney breast with decorative fireplaces, and a built-in window seat beneath three sash windows. The stylish kitchen-diner boasts classic shaker-style cabinetry, generous worktops, and space for a dining table or island—perfect for modern living. Both bedrooms are peacefully positioned to the rear, with plush carpets, built-in wardrobes, and neutral decor. The principal bedroom benefits from a sleek en-suite, while the second bedroom sits next to the main bathroom—ideal for sharers or guests. Additional features include two hallway storage cupboards, secure bike storage in the residents' yard, and high-quality double glazing and sound insulation from a full building renovation 17 years ago. A characterful home moments from Brixton's vibrant restaurants, bars, and transport links.

#### **Features**

- Two double bedrooms
- Two bathrooms
- Elegant Victorian mansion building
- Views over the rooftops
- South-facing resident's yard
- Bike storage
- Situated in the heart of Brixton
- A rich variety of local amenities including Brixton Village
- Victoria Line and Overground both a four-minute walk
- Share of freehold, Chain-free