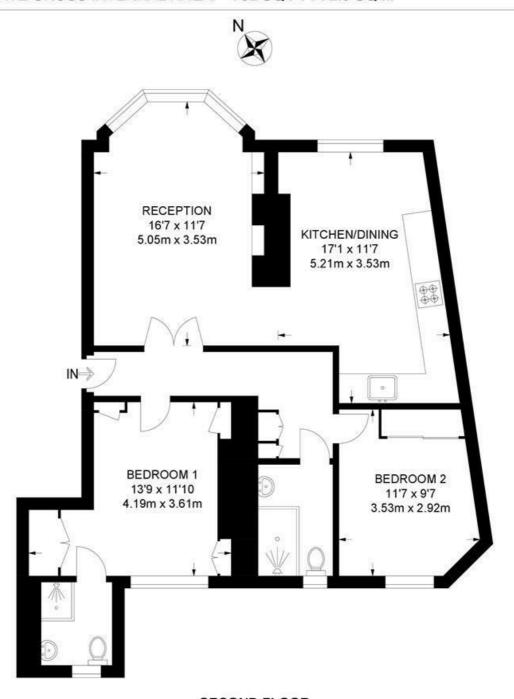

### Canterbury Crescent, SW9 2 Bedroom Flat

APPROXIMATE GROSS INTERNAL AREA: 782 SQ FT / 72.6 SQ M

#### SECOND FLOOR

While we try our very best, floor plans are produced as a guide only and we take no esponsibility for the precise accuracy with which any property is represented.