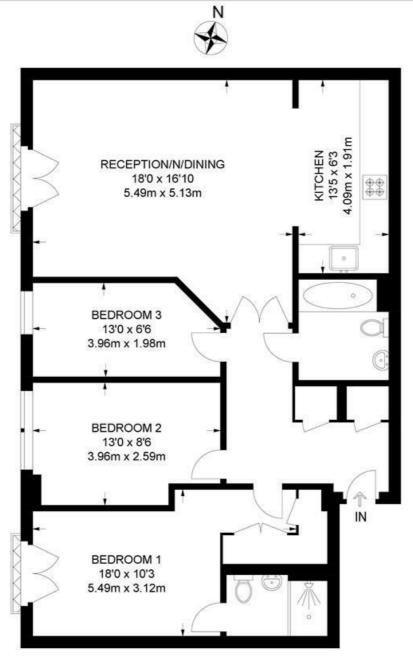

## Stockwell Road, SW9 3 Bedroom Flat

APPROXIMATE GROSS INTERNAL AREA: 910 SQ FT / 84.5 SQ M

THIRD FLOOR

While we try our very best, floor plans are produced as a guide only and we take no responsibility for the precise accuracy with which any property is represented.