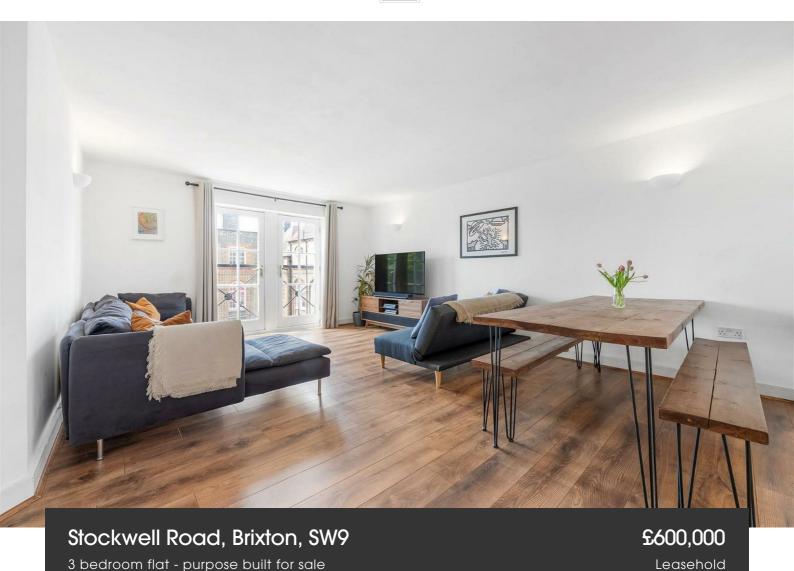

### **Property Details**

A beautifully presented three double bedroom, two bathroom apartment with two Juliet balconies and secure off-street parking, peacefully nestled on the top floor of a gated development on the cusp of Clapham, Brixton and Stockwell. Spanning over 900 square feet, the apartment boasts a bright and airy feel throughout. The generous open-plan reception room is flooded with natural light via double doors to a Juliet balcony, comfortably accommodating both dining and lounge areas—perfect for entertaining. The adjoining contemporary kitchen is stylishly appointed with sleek cabinetry, integrated appliances, hardwood worktops and characterful copper accents. The principal bedroom sits peacefully at the rear, enjoying its own Juliet balcony, built-in wardrobes and a modern en-suite. Two further spacious double bedrooms offer versatility for guest accommodation, a nursery or home office, serviced by a smart family bathroom. The home benefits from ample storage, including a hallway cupboard, and secure bike storage. A designated parking space within the private car park completes this attractive, light-filled top-floor apartment.

### Stockwell Road, Brixton, SW9