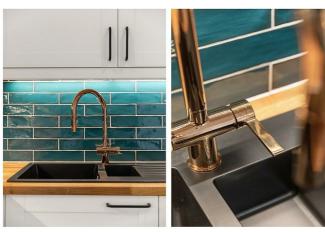

### **Property Details**

A beautifully presented three double bedroom, two bathroom apartment with two Juliet balconies and secure off-street parking, peacefully nestled on the top floor of a gated development on the cusp of Clapham, Brixton and Stockwell. Spanning over 900 square feet, the apartment boasts a bright and airy feel throughout. The generous open-plan reception room is flooded with natural light via double doors to a Juliet balcony, comfortably accommodating both dining and lounge areas—perfect for entertaining. The adjoining contemporary kitchen is stylishly appointed with sleek cabinetry, integrated appliances, hardwood worktops and characterful copper accents. The principal bedroom sits peacefully at the rear, enjoying its own Juliet balcony, built-in wardrobes and a modern en-suite. Two further spacious double bedrooms offer versatility for guest accommodation, a nursery or home office, serviced by a smart family bathroom. The home benefits from ample storage, including a hallway cupboard, and secure bike storage. A designated parking space within the private car park completes this attractive, light-filled top-floor apartment.