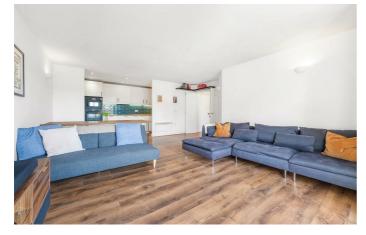

### **Property Details**

A beautifully presented three double bedroom, two bathroom apartment with two Juliet balconies and secure off-street parking, peacefully nestled on the top floor of a gated development on the cusp of Clapham, Brixton and Stockwell. Spanning over 900 square feet, the apartment boasts a bright and airy feel throughout. The generous open-plan reception room is flooded with natural light via double doors to a Juliet balcony, comfortably accommodating both dining and lounge areas—perfect for entertaining. The adjoining contemporary kitchen is stylishly appointed with sleek cabinetry, integrated appliances, hardwood worktops and characterful copper accents. The principal bedroom sits peacefully at the rear, enjoying its own Juliet balcony, built-in wardrobes and a modern en-suite. Two further spacious double bedrooms offer versatility for guest accommodation, a nursery or home office, serviced by a smart family bathroom. The home benefits from ample storage, including a hallway cupboard, and secure bike storage. A designated parking space within the private car park completes this attractive, light-filled top-floor apartment.