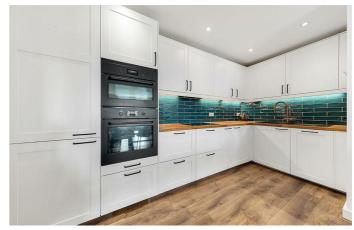

### **Property Details**

A beautifully presented three double bedroom, two bathroom apartment with two Juliet balconies and secure off-street parking, peacefully nestled on the top floor of a gated development on the cusp of Clapham, Brixton and Stockwell. Spanning over 900 square feet, the apartment boasts a bright and airy feel throughout. The generous open-plan reception room is flooded with natural light via double doors to a Juliet balcony, comfortably accommodating both dining and lounge areas—perfect for entertaining. The adjoining contemporary kitchen is stylishly appointed with sleek cabinetry, integrated appliances, hardwood worktops and characterful copper accents. The principal bedroom sits peacefully at the rear, enjoying its own Juliet balcony, built-in wardrobes and a modern en-suite. Two further spacious double bedrooms offer versatility for guest accommodation, a nursery or home office, serviced by a smart family bathroom. The home benefits from ample storage, including a hallway cupboard, and secure bike storage. A designated parking space within the private car park completes this attractive, light-filled top-floor apartment.