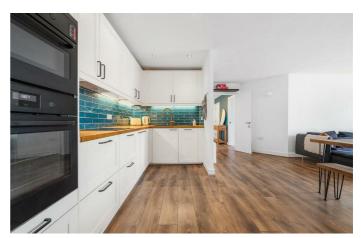

### **Property Details**

A beautifully presented three double bedroom, two bathroom apartment with two Juliet balconies and secure off-street parking, peacefully nestled on the top floor of a gated development on the cusp of Clapham, Brixton and Stockwell. Spanning over 900 square feet, the apartment boasts a bright and airy feel throughout. The generous open-plan reception room is flooded with natural light via double doors to a Juliet balcony, comfortably accommodating both dining and lounge areas—perfect for entertaining. The adjoining contemporary kitchen is stylishly appointed with sleek cabinetry, integrated appliances, hardwood worktops and characterful copper accents. The principal bedroom sits peacefully at the rear, enjoying its own Juliet balcony, built-in wardrobes and a modern en-suite. Two further spacious double bedrooms offer versatility for guest accommodation, a nursery or home office, serviced by a smart family bathroom. The home benefits from ample storage, including a hallway cupboard, and secure bike storage. A designated parking space within the private car park completes this attractive, light-filled top-floor apartment.