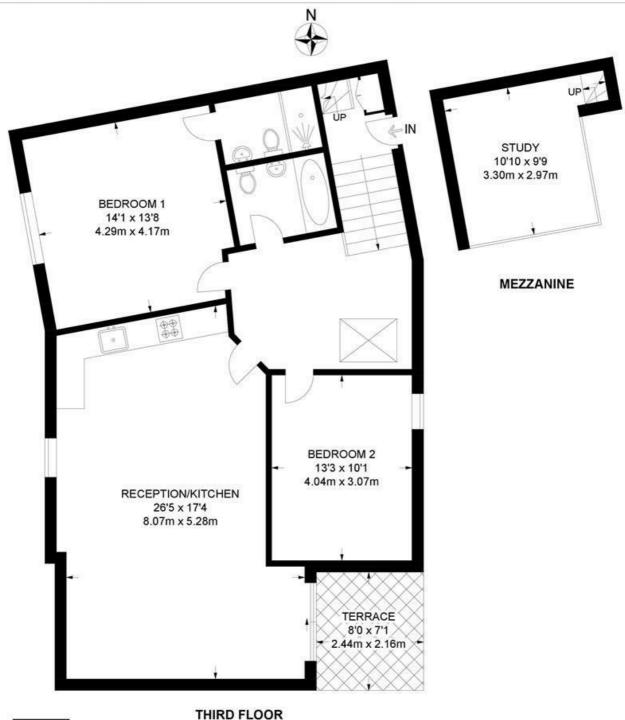

### Josephine Avenue, SW2 2 Bedroom Flat

APPROXIMATE GROSS INTERNAL AREA: 1111 SQ FT / 103 SQ M

While we try our very best, floor plans are produced as a guide only and we take no responsibility for the precise accuracy with which any property is represented.