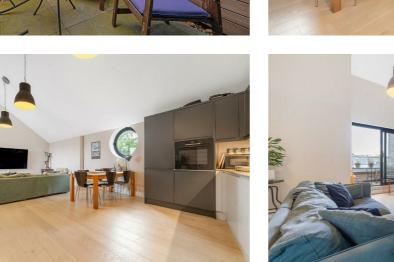

# **Property Details**

An exceptional two double bedroom, two bathroom apartment with a private terrace and off-street parking, positioned within a gated boutique development in a charming conservation area. Boasting over 1,100 square feet, this stylish home offers an abundance of natural light, high ceilings and contemporary finishes throughout. The private entrance opens onto a bright mezzanine level - ideal as a second reception, home office or studio - leading down to a welcoming hallway with an impressive double-height ceiling and skylight. The expansive open-plan reception is perfect for entertaining, with sleek flooring, a striking porthole window and sliding doors opening onto a tranquil private terrace. The stylish kitchen is well-equipped with integrated appliances and elegant grey and black cabinetry. Two generous double bedrooms are set apart for privacy, the principal with an en-suite, the second adjacent to a luxurious family bathroom. Further highlights include superb insulation, a video entry system and friendly neighbours within this peaceful, secure setting. A designated, gated parking space completes the appeal of this beautifully appointed home.