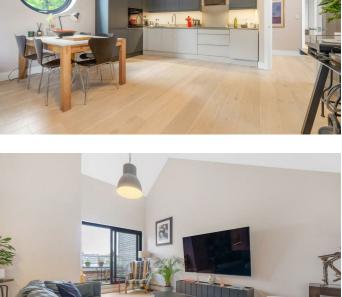

# **Property Details**

An exceptional two double bedroom, two bathroom apartment with a private terrace and off-street parking, positioned within a gated boutique development in a charming conservation area. Boasting over 1,100 square feet, this stylish home offers an abundance of natural light, high ceilings and contemporary finishes throughout. The private entrance opens onto a bright mezzanine level - ideal as a second reception, home office or studio - leading down to a welcoming hallway with an impressive double-height ceiling and skylight. The expansive open-plan reception is perfect for entertaining, with sleek flooring, a striking porthole window and sliding doors opening onto a tranquil private terrace. The stylish kitchen is well-equipped with integrated appliances and elegant grey and black cabinetry. Two generous double bedrooms are set apart for privacy, the principal with an en-suite, the second adjacent to a luxurious family bathroom. Further highlights include superb insulation, a video entry system and friendly neighbours within this peaceful, secure setting. A designated, gated parking space completes the appeal of this beautifully appointed home.