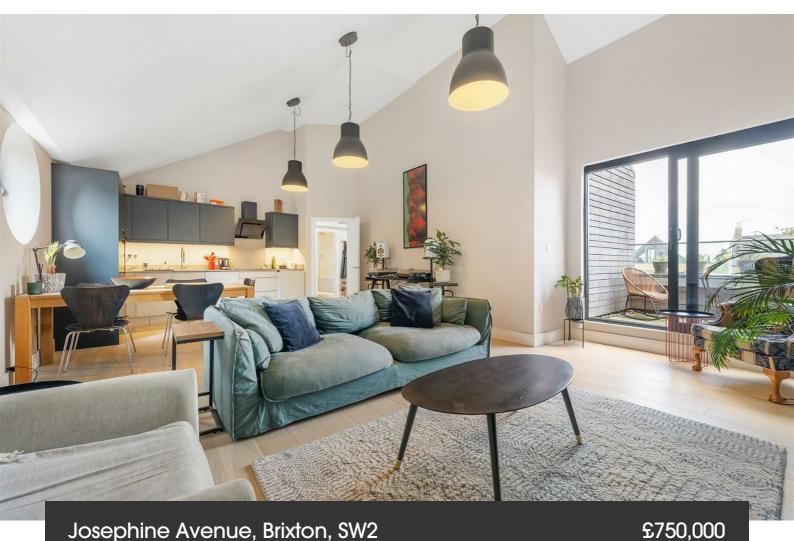

# **Property Details**

An exceptional two double bedroom, two bathroom apartment with a private terrace and off-street parking, positioned within a gated boutique development in a charming conservation area. Boasting over 1,100 square feet, this stylish home offers an abundance of natural light, high ceilings and contemporary finishes throughout. The private entrance opens onto a bright mezzanine level - ideal as a second reception, home office or studio - leading down to a welcoming hallway with an impressive double-height ceiling and skylight. The expansive open-plan reception is perfect for entertaining, with sleek flooring, a striking porthole window and sliding doors opening onto a tranquil private terrace. The stylish kitchen is well-equipped with integrated appliances and elegant grey and black cabinetry. Two generous double bedrooms are set apart for privacy, the principal with an en-suite, the second adjacent to a luxurious family bathroom. Further highlights include superb insulation, a video entry system and friendly neighbours within this peaceful, secure setting. A designated, gated parking space completes the appeal of this beautifully appointed home.