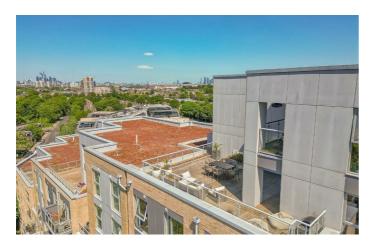

# **Property Details**

Keating Estates are delighted to present this exceptional two double bedroom, two bathroom apartment with a stunning private roof terrace offering panoramic city views. Set on the tenth floor of a modern development, it's perfectly positioned between vibrant Brixton and leafy Herne Hill, within reach of excellent transport links, amenities, and outstanding local schools. The sleek, contemporary kitchen features integrated appliances, glossy cabinetry, and ample storage. Both bedrooms are well-proportioned doubles, with the principal suite boasting a stylish en-suite. Energy-efficient glazing and insulation ensure peace and comfort year-round. Residents benefit from manicured communal grounds, lifts, CCTV, intercom entry, bike storage, sports facilities, a children's play area, and potential allotment access. Excellent transport connections include the Victoria Line, Overground, Thameslink, and numerous bus routes.

### **Features**

- Two double bedrooms
- Two bathrooms
- Vast private roof terrace with city views from the tenth floor
- Secure modern build
- Communal lawns. bike store, playground, basketball court
- Bright and airy
- Moments from central Brixton
- Short walk to Brockwell Park and Herne Hill
- Excellent transport links including
  Victoria Line, Thames Link and Trains