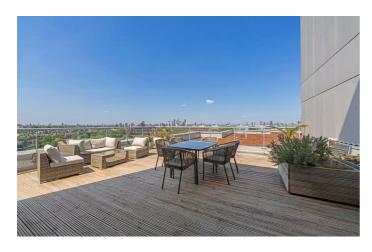

# **Property Details**

Keating Estates are delighted to present this exceptional two double bedroom, two bathroom apartment with a stunning private roof terrace offering panoramic city views. Set on the tenth floor of a modern development, it's perfectly positioned between vibrant Brixton and leafy Herne Hill, within reach of excellent transport links, amenities, and outstanding local schools. The sleek, contemporary kitchen features integrated appliances, glossy cabinetry, and ample storage. Both bedrooms are well-proportioned doubles, with the principal suite boasting a stylish en-suite. Energy-efficient glazing and insulation ensure peace and comfort year-round. Residents benefit from manicured communal grounds, lifts, CCTV, intercom entry, bike storage, sports facilities, a children's play area, and potential allotment access. Excellent transport connections include the Victoria Line, Overground, Thameslink, and numerous bus routes.

### **Features**

- Two double bedrooms
- Two bathrooms
- Vast private roof terrace with city views from the tenth floor
- Secure modern build
- Communal lawns. bike store, playground, basketball court
- Bright and airy
- Moments from central Brixton
- Short walk to Brockwell Park and Herne Hill
- Excellent transport links including
  Victoria Line, Thames Link and Trains