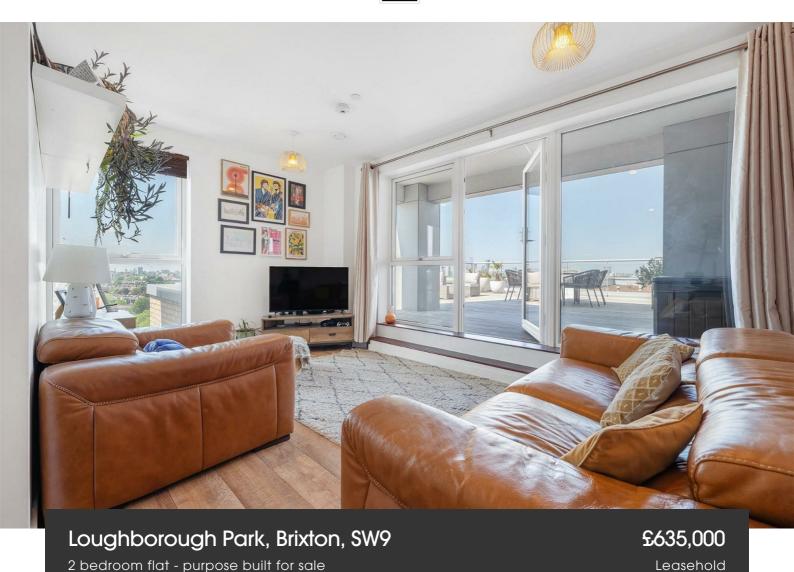

# **Property Details**

Keating Estates are delighted to present this exceptional two double bedroom, two bathroom apartment with a stunning private roof terrace offering panoramic city views. Set on the tenth floor of a modern development, it's perfectly positioned between vibrant Brixton and leafy Herne Hill, within reach of excellent transport links, amenities, and outstanding local schools. The sleek, contemporary kitchen features integrated appliances, glossy cabinetry, and ample storage. Both bedrooms are well-proportioned doubles, with the principal suite boasting a stylish en-suite. Energy-efficient glazing and insulation ensure peace and comfort year-round. Residents benefit from manicured communal grounds, lifts, CCTV, intercom entry, bike storage, sports facilities, a children's play area, and potential allotment access. Excellent transport connections include the Victoria Line, Overground, Thameslink, and numerous bus routes.

### **Features**

- Two double bedrooms
- Two bathrooms
- Vast private roof terrace with city views from the tenth floor
- Secure modern build
- Communal lawns. bike store, playground, basketball court
- Bright and airy
- Moments from central Brixton
- Short walk to Brockwell Park and Herne Hill
- Excellent transport links including
  Victoria Line, Thames Link and Trains

## Loughborough Park, Brixton, SW9