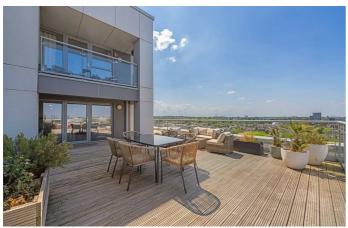

# **Property Details**

Keating Estates are delighted to present this exceptional two double bedroom, two bathroom apartment with a stunning private roof terrace offering panoramic city views. Set on the tenth floor of a modern development, it's perfectly positioned between vibrant Brixton and leafy Herne Hill, within reach of excellent transport links, amenities, and outstanding local schools. The sleek, contemporary kitchen features integrated appliances, glossy cabinetry, and ample storage. Both bedrooms are well-proportioned doubles, with the principal suite boasting a stylish en-suite. Energy-efficient glazing and insulation ensure peace and comfort year-round. Residents benefit from manicured communal grounds, lifts, CCTV, intercom entry, bike storage, sports facilities, a children's play area, and potential allotment access. Excellent transport connections include the Victoria Line, Overground, Thameslink, and numerous bus routes.

### **Features**

- Two double bedrooms
- Two bathrooms
- Vast private roof terrace with city views from the tenth floor
- Secure modern build
- Communal lawns. bike store, playground, basketball court
- Bright and airy
- Moments from central Brixton
- Short walk to Brockwell Park and Herne Hill
- Excellent transport links including
  Victoria Line, Thames Link and Trains