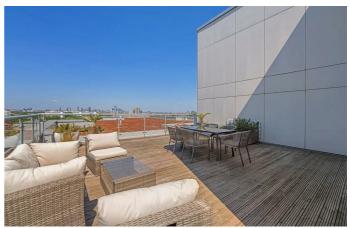

# **Property Details**

Keating Estates are delighted to present this exceptional two double bedroom, two bathroom apartment with a stunning private roof terrace offering panoramic city views. Set on the tenth floor of a modern development, it's perfectly positioned between vibrant Brixton and leafy Herne Hill, within reach of excellent transport links, amenities, and outstanding local schools. The sleek, contemporary kitchen features integrated appliances, glossy cabinetry, and ample storage. Both bedrooms are well-proportioned doubles, with the principal suite boasting a stylish en-suite. Energy-efficient glazing and insulation ensure peace and comfort year-round. Residents benefit from manicured communal grounds, lifts, CCTV, intercom entry, bike storage, sports facilities, a children's play area, and potential allotment access. Excellent transport connections include the Victoria Line, Overground, Thameslink, and numerous bus routes.

### **Features**

- Two double bedrooms
- Two bathrooms
- Vast private roof terrace with city views from the tenth floor
- Secure modern build
- Communal lawns. bike store, playground, basketball court
- Bright and airy
- Moments from central Brixton
- Short walk to Brockwell Park and Herne Hill
- Excellent transport links including
  Victoria Line, Thames Link and Trains