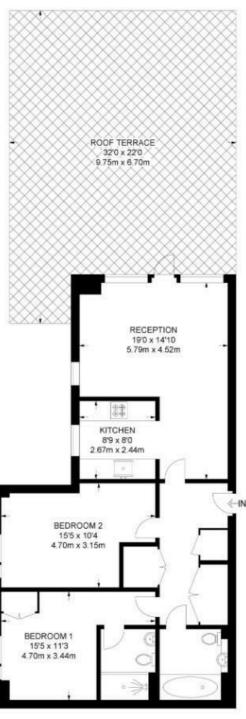

#### Loughborough Park, SW9 2 Bedroom Flat

APPROXIMATE GROSS INTERNAL AREA: 779 SQ FT / 72.3 SQ M

TENTH FLOOR

K

While we try our very best, floor plans are produced as a guide only and we take no responsibility for the precise accuracy with which any property is represented.