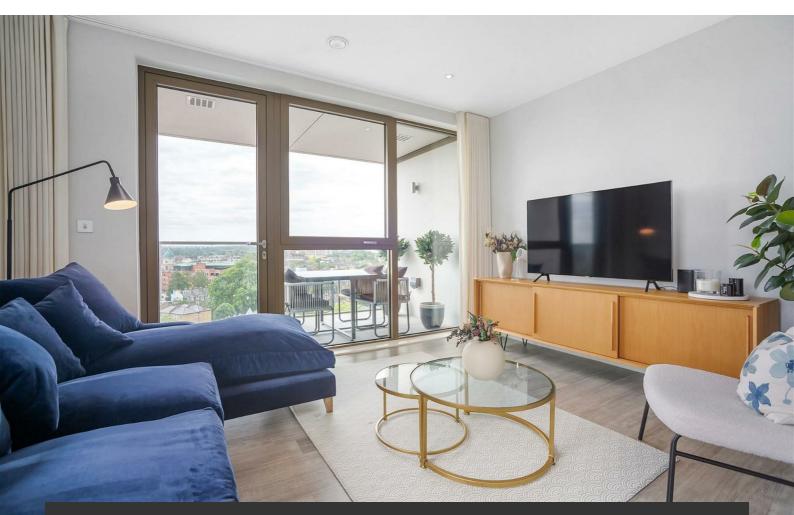

# **Property Details**

An impeccably presented two double bedroom, two bathroom apartment with a private South-facing terrace, positioned on the ninth floor of a desirable modern development in the heart of the Brixton-Stockwell-Clapham Triangle. Bathed in natural light from triple-aspect windows, this striking home offers a spacious open-plan reception ideal for both relaxing and entertaining, with far-reaching skyline views and direct access to a private terrace—perfect for unwinding in the sun. The sleek, modern kitchen is fitted with high-spec integrated appliances, including a wine cooler and dishwasher, while a utility cupboard discreetly houses laundry facilities. The two double bedrooms are separated for privacy, with the principal enjoying built-in wardrobes and an elegant en-suite. A luxurious family bathroom features a double-ended bath and rainfall shower. Underfloor heating ensures year-round comfort. Residents benefit from lift access, a large communal roof terrace, secure cycle storage, and 24-hour CCTV. This prime location offers swift access to Brixton, Clapham and Stockwell, all within easy walking distance, with excellent transport links and local amenities nearby.

## Features

- Two double bedrooms
- Two bathrooms
- South-facing private terrace with fantastic ninth floor views
- Secure contemporary building
- Pristine presentation and triple aspect views
- Bike storage, additional resident's terrace and lift access
- Sought-after location between Brixton, Stockwell and Clapham
- Short walk to the Victoria and Northern Lines
- Chain-free