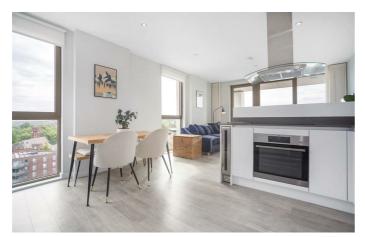

# **Property Details**

An impeccably presented two double bedroom, two bathroom apartment with a private South-facing terrace, positioned on the ninth floor of a desirable modern development in the heart of the Brixton-Stockwell-Clapham Triangle. Bathed in natural light from triple-aspect windows, this striking home offers a spacious open-plan reception ideal for both relaxing and entertaining, with far-reaching skyline views and direct access to a private terrace—perfect for unwinding in the sun. The sleek, modern kitchen is fitted with high-spec integrated appliances, including a wine cooler and dishwasher, while a utility cupboard discreetly houses laundry facilities. The two double bedrooms are separated for privacy, with the principal enjoying built-in wardrobes and an elegant en-suite. A luxurious family bathroom features a double-ended bath and rainfall shower. Underfloor heating ensures year-round comfort. Residents benefit from lift access, a large communal roof terrace, secure cycle storage, and 24-hour CCTV. This prime location offers swift access to Brixton, Clapham and Stockwell, all within easy walking distance, with excellent transport links and local amenities nearby.