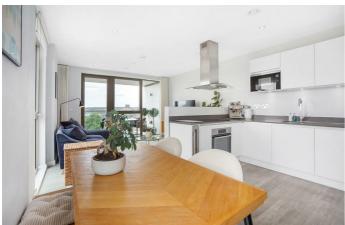

# **Property Details**

An impeccably presented two double bedroom, two bathroom apartment with a private South-facing terrace, positioned on the ninth floor of a desirable modern development in the heart of the Brixton-Stockwell-Clapham Triangle. Bathed in natural light from triple-aspect windows, this striking home offers a spacious open-plan reception ideal for both relaxing and entertaining, with far-reaching skyline views and direct access to a private terrace—perfect for unwinding in the sun. The sleek, modern kitchen is fitted with high-spec integrated appliances, including a wine cooler and dishwasher, while a utility cupboard discreetly houses laundry facilities. The two double bedrooms are separated for privacy, with the principal enjoying built-in wardrobes and an elegant en-suite. A luxurious family bathroom features a double-ended bath and rainfall shower. Underfloor heating ensures year-round comfort. Residents benefit from lift access, a large communal roof terrace, secure cycle storage, and 24-hour CCTV. This prime location offers swift access to Brixton, Clapham and Stockwell, all within easy walking distance, with excellent transport links and local amenities nearby.