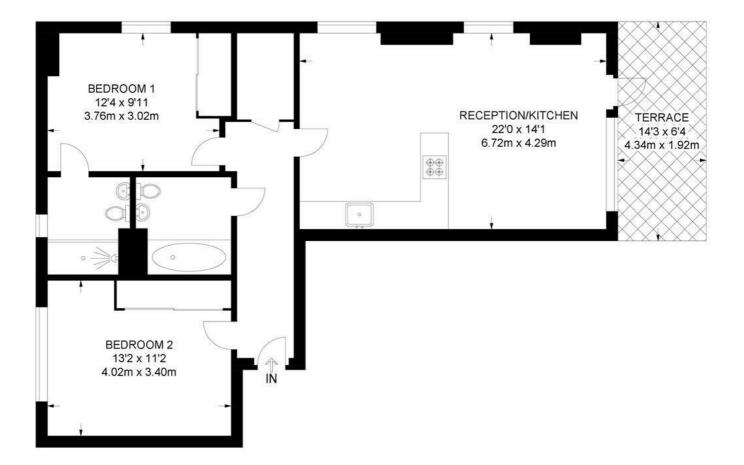

## Stockwell Road,SW9 2 Bedroom Flat APPROXIMATE GROSS INTERNAL AREA: 795 SQ FT / 73.8 SQ M

While we try our very best, floor plans are produced as a guide only and we take no responsibility for the precise accuracy with which any property is represented.