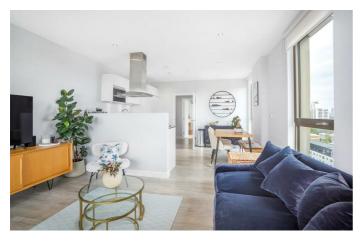

# **Property Details**

An impeccably presented two double bedroom, two bathroom apartment with a private South-facing terrace, positioned on the ninth floor of a desirable modern development in the heart of the Brixton-Stockwell-Clapham Triangle. Bathed in natural light from triple-aspect windows, this striking home offers a spacious open-plan reception ideal for both relaxing and entertaining, with far-reaching skyline views and direct access to a private terrace—perfect for unwinding in the sun. The sleek, modern kitchen is fitted with high-spec integrated appliances, including a wine cooler and dishwasher, while a utility cupboard discreetly houses laundry facilities. The two double bedrooms are separated for privacy, with the principal enjoying built-in wardrobes and an elegant en-suite. A luxurious family bathroom features a double-ended bath and rainfall shower. Underfloor heating ensures year-round comfort. Residents benefit from lift access, a large communal roof terrace, secure cycle storage, and 24-hour CCTV. This prime location offers swift access to Brixton, Clapham and Stockwell, all within easy walking distance, with excellent transport links and local amenities nearby.

## Features

- Two double bedrooms
- Two bathrooms
- South-facing private terrace with fantastic ninth floor views
- Secure contemporary building
- Pristine presentation and triple aspect views
- Bike storage, additional resident's terrace and lift access
- Sought-after location between Brixton, Stockwell and Clapham
- Short walk to the Victoria and Northern Lines
- Chain-free