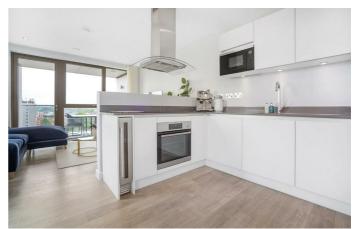

# **Property Details**

An impeccably presented two double bedroom, two bathroom apartment with a private South-facing terrace, positioned on the ninth floor of a desirable modern development in the heart of the Brixton-Stockwell-Clapham Triangle. Bathed in natural light from triple-aspect windows, this striking home offers a spacious open-plan reception ideal for both relaxing and entertaining, with far-reaching skyline views and direct access to a private terrace—perfect for unwinding in the sun. The sleek, modern kitchen is fitted with high-spec integrated appliances, including a wine cooler and dishwasher, while a utility cupboard discreetly houses laundry facilities. The two double bedrooms are separated for privacy, with the principal enjoying built-in wardrobes and an elegant en-suite. A luxurious family bathroom features a double-ended bath and rainfall shower. Underfloor heating ensures year-round comfort. Residents benefit from lift access, a large communal roof terrace, secure cycle storage, and 24-hour CCTV. This prime location offers swift access to Brixton, Clapham and Stockwell, all within easy walking distance, with excellent transport links and local amenities nearby.