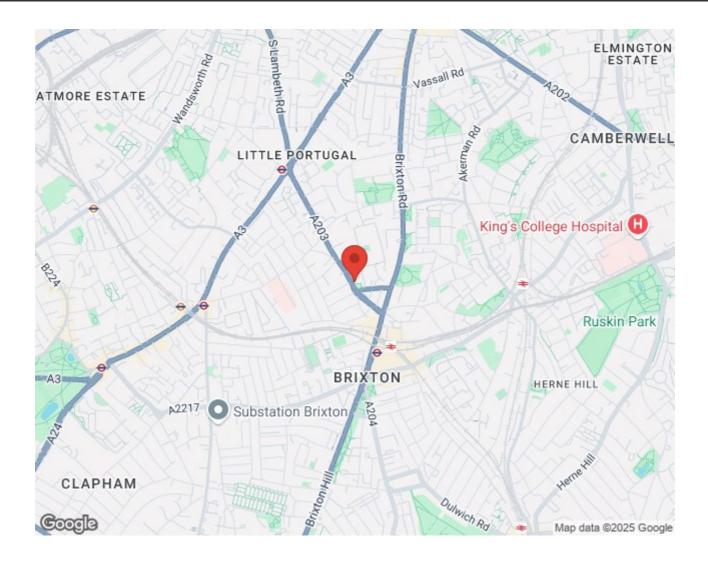

# **Property Details**

An impeccably presented two double bedroom, two bathroom apartment with a private South-facing terrace, positioned on the ninth floor of a desirable modern development in the heart of the Brixton-Stockwell-Clapham Triangle. Bathed in natural light from triple-aspect windows, this striking home offers a spacious open-plan reception ideal for both relaxing and entertaining, with far-reaching skyline views and direct access to a private terrace—perfect for unwinding in the sun. The sleek, modern kitchen is fitted with high-spec integrated appliances, including a wine cooler and dishwasher, while a utility cupboard discreetly houses laundry facilities. The two double bedrooms are separated for privacy, with the principal enjoying built-in wardrobes and an elegant en-suite. A luxurious family bathroom features a double-ended bath and rainfall shower. Underfloor heating ensures year-round comfort. Residents benefit from lift access, a large communal roof terrace, secure cycle storage, and 24-hour CCTV. This prime location offers swift access to Brixton, Clapham and Stockwell, all within easy walking distance, with excellent transport links and local amenities nearby.