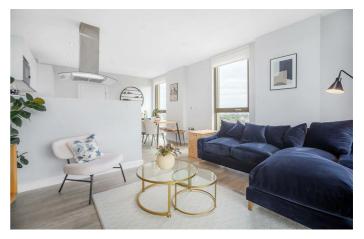

# **Property Details**

An impeccably presented two double bedroom, two bathroom apartment with a private South-facing terrace, positioned on the ninth floor of a desirable modern development in the heart of the Brixton-Stockwell-Clapham Triangle. Bathed in natural light from triple-aspect windows, this striking home offers a spacious open-plan reception ideal for both relaxing and entertaining, with far-reaching skyline views and direct access to a private terrace—perfect for unwinding in the sun. The sleek, modern kitchen is fitted with high-spec integrated appliances, including a wine cooler and dishwasher, while a utility cupboard discreetly houses laundry facilities. The two double bedrooms are separated for privacy, with the principal enjoying built-in wardrobes and an elegant en-suite. A luxurious family bathroom features a double-ended bath and rainfall shower. Underfloor heating ensures year-round comfort. Residents benefit from lift access, a large communal roof terrace, secure cycle storage, and 24-hour CCTV. This prime location offers swift access to Brixton, Clapham and Stockwell, all within easy walking distance, with excellent transport links and local amenities nearby.

## Features

- Two double bedrooms
- Two bathrooms
- South-facing private terrace with fantastic ninth floor views
- Secure contemporary building
- Pristine presentation and triple aspect views
- Bike storage, additional resident's terrace and lift access
- Sought-after location between Brixton, Stockwell and Clapham
- Short walk to the Victoria and Northern Lines
- Chain-free