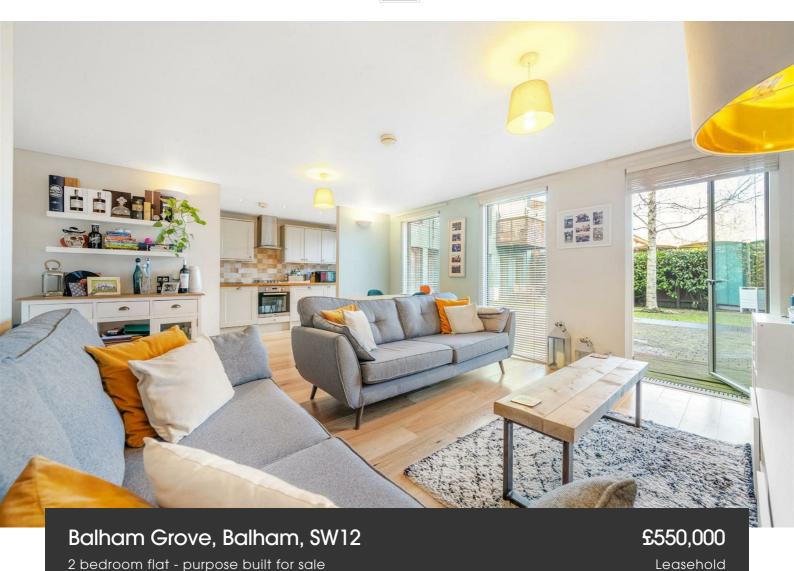

# **Property Details**

A superb apartment with two double bedrooms, a private terrace and direct access to communal grounds plus underground parking, within the popular, gated Blueprint Apartments. Large light-drenching windows ensure a leafy outlook, feeling worlds away from city life. The property has an excellent energy rating, well-insulated to reduce bills and promoting a quiet ambience. The spacious semi-open-plan reception has multiple floor-to-ceiling doors opening to the private terrace and out to the communal grounds. The reception dimensions allow for comfortable living within a stylish, modern environment. The kitchen has plenty of storage within shaker cabinetry, an inviting space in which to cook. Both bedrooms are generous doubles, with large windows and engineered flooring, one with built-in wardrobes. Conveniently set in the centre of the home the bathroom has a bathtub with overhead rain shower. There is a generous double cupboard within the entrance hall. Further benefits are well-maintained communal grounds to both front and rear and secure gated entrances. The property was purchased as Shared Ownership and will be staircased in with the sale so the new owner will be purchasing with full ownership.

#### **Features**

- Two double bedrooms
- Private garden terrace
- Direct access to communal grounds
- Secure gated development
- Underground parking
- Vast array of amenities on the doorstep
- Moments to Balham High Road
- Northern line and trains a four and five-minute stroll
- Between Wandsworth, Clapham and Tooting Bec Commons
- Chain-free