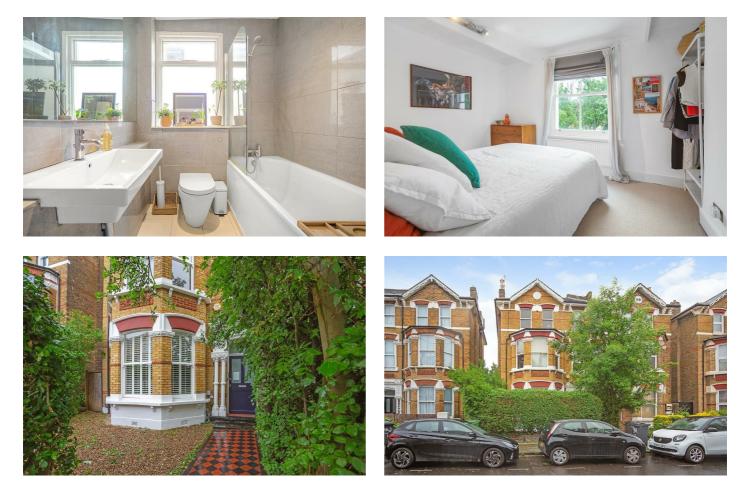

## **Property Details**

A charming and beautifully presented two double bedroom split-level apartment with a private roof terrace boasting views of The Shard, set within a handsome Victorian property on Montrell Road. Arranged over the first and second floors, this bright and airy home enjoys spacious rooms, high ceilings, original floorboards, and generous natural light throughout. A spacious reception room with sash windows and a feature fireplace offers an inviting setting for relaxation or entertaining. The adjacent dine-in kitchen is both stylish and practical, with modern tiling, fresh paintwork, and sleek cabinetry framing a sociable dining area. French doors lead to a generous private terrace, resurfaced in 2018, providing an idyllic spot for outdoor dining with farreaching views including The Shard. The two double bedrooms are arranged on separate floors for privacy and flexibility, while the bathroom is finished in soft grey tones with a bath and overhead shower. Further benefits include built-in storage and access to a large loft, ideal for neatly storing belongings.