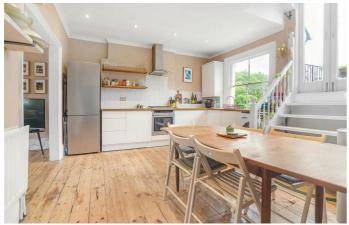

## **Property Details**

A charming and beautifully presented two double bedroom split-level apartment with a private roof terrace boasting views of The Shard, set within a handsome Victorian property on Montrell Road. Arranged over the first and second floors, this bright and airy home enjoys spacious rooms, high ceilings, original floorboards, and generous natural light throughout. A spacious reception room with sash windows and a feature fireplace offers an inviting setting for relaxation or entertaining. The adjacent dine-in kitchen is both stylish and practical, with modern tiling, fresh paintwork, and sleek cabinetry framing a sociable dining area. French doors lead to a generous private terrace, resurfaced in 2018, providing an idyllic spot for outdoor dining with farreaching views including The Shard. The two double bedrooms are arranged on separate floors for privacy and flexibility, while the bathroom is finished in soft grey tones with a bath and overhead shower. Further benefits include built-in storage and access to a large loft, ideal for neatly storing belongings.