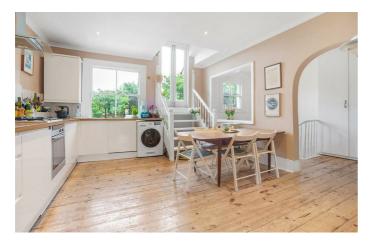

## **Property Details**

A charming and beautifully presented two double bedroom split-level apartment with a private roof terrace boasting views of The Shard, set within a handsome Victorian property on Montrell Road. Arranged over the first and second floors, this bright and airy home enjoys spacious rooms, high ceilings, original floorboards, and generous natural light throughout. A spacious reception room with sash windows and a feature fireplace offers an inviting setting for relaxation or entertaining. The adjacent dine-in kitchen is both stylish and practical, with modern tiling, fresh paintwork, and sleek cabinetry framing a sociable dining area. French doors lead to a generous private terrace, resurfaced in 2018, providing an idyllic spot for outdoor dining with farreaching views including The Shard. The two double bedrooms are arranged on separate floors for privacy and flexibility, while the bathroom is finished in soft grey tones with a bath and overhead shower. Further benefits include built-in storage and access to a large loft, ideal for neatly storing belongings.