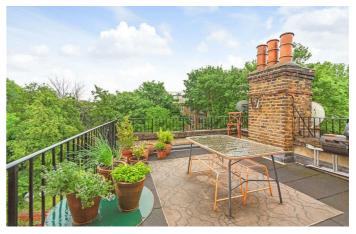

## **Property Details**

A charming and beautifully presented two double bedroom split-level apartment with a private roof terrace boasting views of The Shard, set within a handsome Victorian property on Montrell Road. Arranged over the first and second floors, this bright and airy home enjoys spacious rooms, high ceilings, original floorboards, and generous natural light throughout. A spacious reception room with sash windows and a feature fireplace offers an inviting setting for relaxation or entertaining. The adjacent dine-in kitchen is both stylish and practical, with modern tiling, fresh paintwork, and sleek cabinetry framing a sociable dining area. French doors lead to a generous private terrace, resurfaced in 2018, providing an idyllic spot for outdoor dining with farreaching views including The Shard. The two double bedrooms are arranged on separate floors for privacy and flexibility, while the bathroom is finished in soft grey tones with a bath and overhead shower. Further benefits include built-in storage and access to a large loft, ideal for neatly storing belongings.

## Features

- Two double bedrooms
- Sundrenched roof terrace with views reaching to The Shard
- Victorian conversion
- Beautifully presented throughout
- Almost 900 square feet
- Arranged over two floors
- Leafy residential street
- Streatham Hill a six-minute stroll
- Brixton a ten-minute bus ride
- Excellent variety of transport links