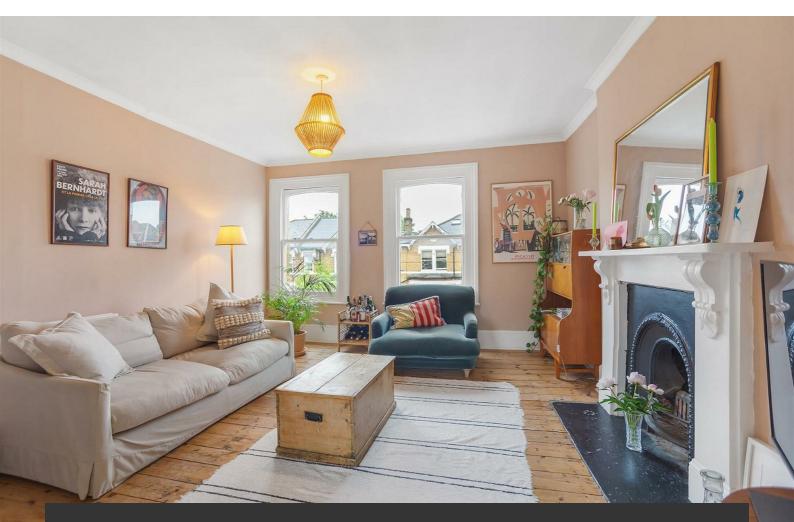

## **Property Details**

A charming and beautifully presented two double bedroom split-level apartment with a private roof terrace boasting views of The Shard, set within a handsome Victorian property on Montrell Road. Arranged over the first and second floors, this bright and airy home enjoys spacious rooms, high ceilings, original floorboards, and generous natural light throughout. A spacious reception room with sash windows and a feature fireplace offers an inviting setting for relaxation or entertaining. The adjacent dine-in kitchen is both stylish and practical, with modern tiling, fresh paintwork, and sleek cabinetry framing a sociable dining area. French doors lead to a generous private terrace, resurfaced in 2018, providing an idyllic spot for outdoor dining with farreaching views including The Shard. The two double bedrooms are arranged on separate floors for privacy and flexibility, while the bathroom is finished in soft grey tones with a bath and overhead shower. Further benefits include built-in storage and access to a large loft, ideal for neatly storing belongings.

## Features

- Two double bedrooms
- Sundrenched roof terrace with views reaching to The Shard
- Victorian conversion
- Beautifully presented throughout
- Almost 900 square feet
- Arranged over two floors
- Leafy residential street
- Streatham Hill a six-minute stroll
- Brixton a ten-minute bus ride
- Excellent variety of transport links