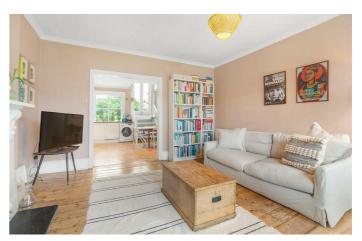

## **Property Details**

A charming and beautifully presented two double bedroom split-level apartment with a private roof terrace boasting views of The Shard, set within a handsome Victorian property on Montrell Road. Arranged over the first and second floors, this bright and airy home enjoys spacious rooms, high ceilings, original floorboards, and generous natural light throughout. A spacious reception room with sash windows and a feature fireplace offers an inviting setting for relaxation or entertaining. The adjacent dine-in kitchen is both stylish and practical, with modern tiling, fresh paintwork, and sleek cabinetry framing a sociable dining area. French doors lead to a generous private terrace, resurfaced in 2018, providing an idyllic spot for outdoor dining with farreaching views including The Shard. The two double bedrooms are arranged on separate floors for privacy and flexibility, while the bathroom is finished in soft grey tones with a bath and overhead shower. Further benefits include built-in storage and access to a large loft, ideal for neatly storing belongings.