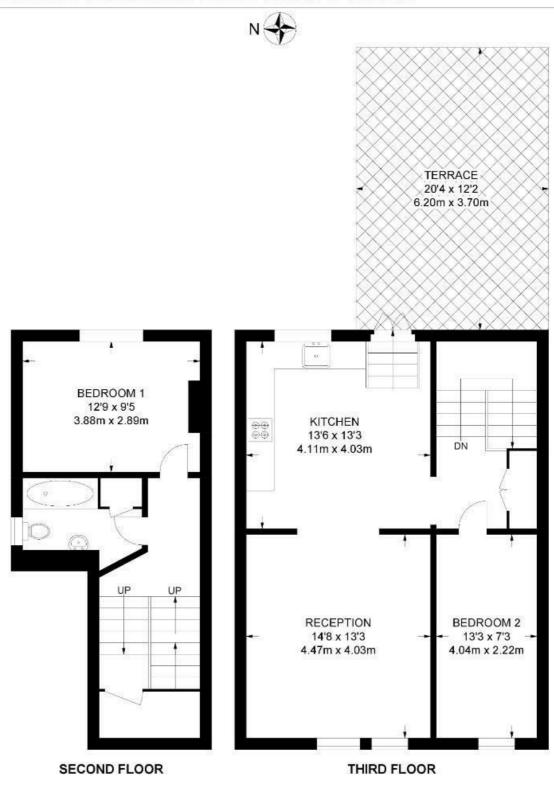

rooms are arranged on separate floors for privacy and flexibility, while the bathroom is finished in soft grey tones with a bath and overhead shower. Further benefits include built-in storage and access to a large loft, ideal for neatly storing belongings.

## Features

- Two double bedrooms
- Sundrenched roof terrace with views reaching to The Shard
- Victorian conversion
- Beautifully presented throughout
- Almost 900 square feet
- Arranged over two floors
- Leafy residential street
- Streatham Hill a six-minute stroll
- Brixton a ten-minute bus ride
- Excellent variety of transport links

Council tax band D EPC rating E (54)

























#### Montrell Road, Streatham Hill, SW2

# Montrell Road, SW2

### 2 Bedroom Flat

APPROXIMATE GROSS INTERNAL AREA: 889 SQ FT / 82.6 SQ M





#### Montrell Road, Streatham Hill, SW2