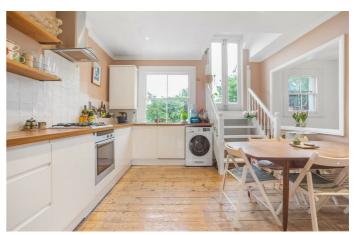

## **Property Details**

A charming and beautifully presented two double bedroom split-level apartment with a private roof terrace boasting views of The Shard, set within a handsome Victorian property on Montrell Road. Arranged over the first and second floors, this bright and airy home enjoys spacious rooms, high ceilings, original floorboards, and generous natural light throughout. A spacious reception room with sash windows and a feature fireplace offers an inviting setting for relaxation or entertaining. The adjacent dine-in kitchen is both stylish and practical, with modern tiling, fresh paintwork, and sleek cabinetry framing a sociable dining area. French doors lead to a generous private terrace, resurfaced in 2018, providing an idyllic spot for outdoor dining with farreaching views including The Shard. The two double bedrooms are arranged on separate floors for privacy and flexibility, while the bathroom is finished in soft grey tones with a bath and overhead shower. Further benefits include built-in storage and access to a large loft, ideal for neatly storing belongings.