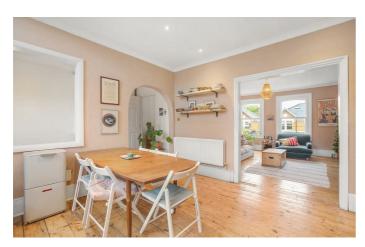

## **Property Details**

A charming and beautifully presented two double bedroom split-level apartment with a private roof terrace boasting views of The Shard, set within a handsome Victorian property on Montrell Road. Arranged over the first and second floors, this bright and airy home enjoys spacious rooms, high ceilings, original floorboards, and generous natural light throughout. A spacious reception room with sash windows and a feature fireplace offers an inviting setting for relaxation or entertaining. The adjacent dine-in kitchen is both stylish and practical, with modern tiling, fresh paintwork, and sleek cabinetry framing a sociable dining area. French doors lead to a generous private terrace, resurfaced in 2018, providing an idyllic spot for outdoor dining with farreaching views including The Shard. The two double bedrooms are arranged on separate floors for privacy and flexibility, while the bathroom is finished in soft grey tones with a bath and overhead shower. Further benefits include built-in storage and access to a large loft, ideal for neatly storing belongings.