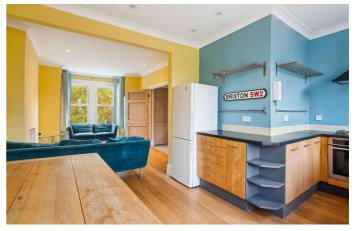

With its own private entrance, stairs lead up to a bright first-floor landing. At the rear, a spacious eatin kitchen provides modern conveniences and ample space for dining—ideal for those who enjoy cooking and entertaining. At the front, a stylish reception room, featuring a square bay window, high ceilings, and a charming fireplace, creating a welcoming living area.