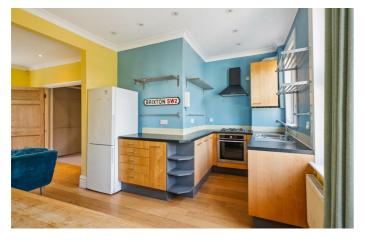

With its own private entrance, stairs lead up to a bright first-floor landing. At the rear, a spacious eatin kitchen provides modern conveniences and ample space for dining—ideal for those who enjoy cooking and entertaining. At the front, a stylish reception room, featuring a square bay window, high ceilings, and a charming fireplace, creating a welcoming living area.