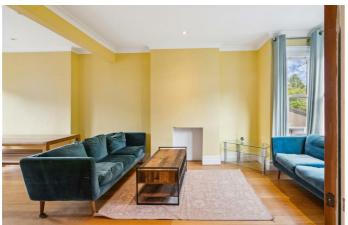

With its own private entrance, stairs lead up to a bright first-floor landing. At the rear, a spacious eatin kitchen provides modern conveniences and ample space for dining—ideal for those who enjoy cooking and entertaining. At the front, a stylish reception room, featuring a square bay window, high ceilings, and a charming fireplace, creating a welcoming living area.