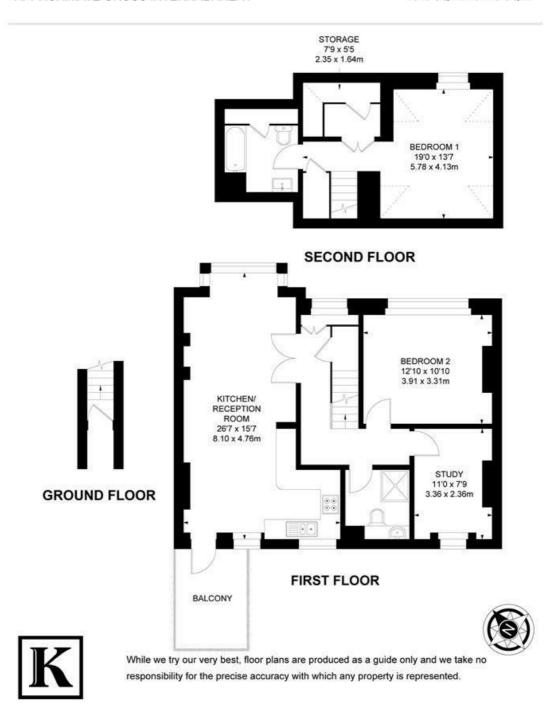

With its own private entrance, stairs lead up to a bright first-floor landing. At the rear, a spacious eatin kitchen provides modern conveniences and ample space for dining—ideal for those who enjoy cooking and entertaining. At the front, a stylish reception room, featuring a square bay window, high ceilings, and a charming fireplace, creating a welcoming living area.

Also on this floor is a large double bedroom, a beautifully finished family bathroom, and a separate study—perfect for remote working or as a versatile additional space.

Upstairs, the loft-style principal bedroom boasts impressive ceiling height, a full-width dormer, a walk-in closet, and generous eaves storage with its own en-suite bathroom.

#### 3 Bedroom Flat

APPROXIMATE GROSS INTERNAL AREA:

1049 SQ FT / 97.49 SQ M