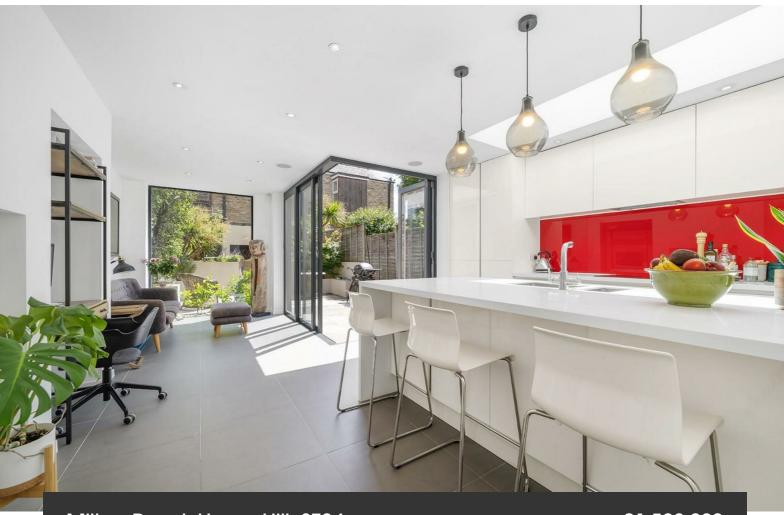

## **Property Details**

An exceptional four double bedroom, two bathroom Victorian house with a beautifully landscaped private South-East facing garden, arranged over three spacious floors and nestled within the highly desirable Poets' Corner on Milton Road, a peaceful, leafy enclave in the heart of vibrant Herne Hill. This elegant family home seamlessly blends period charm with high-quality modern design. The ground floor boasts a dual-aspect reception with high ceilings, ornate cornicing, engineered oak flooring and a working fireplace. The space flows into a formal dining area and a striking architect-designed kitchen-diner with a central island, floor-to-ceiling glass, and a lightwell, creating a seamless connection to the private garden. A secondary lounge overlooks the Mediterranean-inspired two-tiered garden, complete with timber decking, built-in seating and an outdoor fireplace. Upstairs, four well-proportioned bedrooms include a luxurious principal suite with bespoke wardrobes and a stunning en-suite. A stylish family bathroom and guest WC complete the home. Ideally located moments from Brockwell Park, excellent schools, and the amenities of the village-esque Herne Hill.