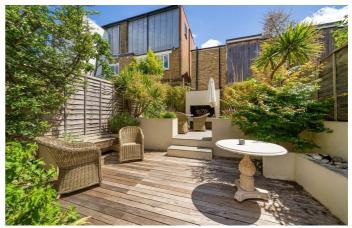

## **Property Details**

An exceptional four double bedroom, two bathroom Victorian house with a beautifully landscaped private South-East facing garden, arranged over three spacious floors and nestled within the highly desirable Poets' Corner on Milton Road, a peaceful, leafy enclave in the heart of vibrant Herne Hill. This elegant family home seamlessly blends period charm with high-quality modern design. The ground floor boasts a dual-aspect reception with high ceilings, ornate cornicing, engineered oak flooring and a working fireplace. The space flows into a formal dining area and a striking architect-designed kitchen-diner with a central island, floor-to-ceiling glass, and a lightwell, creating a seamless connection to the private garden. A secondary lounge overlooks the Mediterranean-inspired two-tiered garden, complete with timber decking, built-in seating and an outdoor fireplace. Upstairs, four well-proportioned bedrooms include a luxurious principal suite with bespoke wardrobes and a stunning en-suite. A stylish family bathroom and guest WC complete the home. Ideally located moments from Brockwell Park, excellent schools, and the amenities of the village-esque Herne Hill.