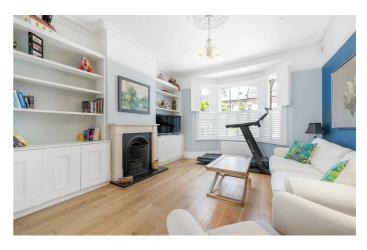

## **Property Details**

An exceptional four double bedroom, two bathroom Victorian house with a beautifully landscaped private South-East facing garden, arranged over three spacious floors and nestled within the highly desirable Poets' Corner on Milton Road, a peaceful, leafy enclave in the heart of vibrant Herne Hill. This elegant family home seamlessly blends period charm with high-quality modern design. The ground floor boasts a dual-aspect reception with high ceilings, ornate cornicing, engineered oak flooring and a working fireplace. The space flows into a formal dining area and a striking architect-designed kitchen-diner with a central island, floor-to-ceiling glass, and a lightwell, creating a seamless connection to the private garden. A secondary lounge overlooks the Mediterranean-inspired two-tiered garden, complete with timber decking, built-in seating and an outdoor fireplace. Upstairs, four well-proportioned bedrooms include a luxurious principal suite with bespoke wardrobes and a stunning en-suite. A stylish family bathroom and guest WC complete the home. Ideally located moments from Brockwell Park, excellent schools, and the amenities of the village-esque Herne Hill.