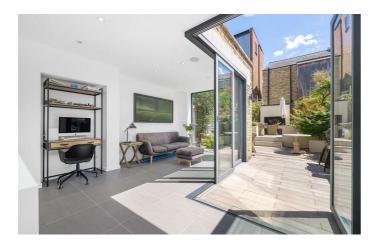

## **Property Details**

An exceptional four double bedroom, two bathroom Victorian house with a beautifully landscaped private South-East facing garden, arranged over three spacious floors and nestled within the highly desirable Poets' Corner on Milton Road, a peaceful, leafy enclave in the heart of vibrant Herne Hill. This elegant family home seamlessly blends period charm with high-quality modern design. The ground floor boasts a dual-aspect reception with high ceilings, ornate cornicing, engineered oak flooring and a working fireplace. The space flows into a formal dining area and a striking architect-designed kitchen-diner with a central island, floor-to-ceiling glass, and a lightwell, creating a seamless connection to the private garden. A secondary lounge overlooks the Mediterranean-inspired two-tiered garden, complete with timber decking, built-in seating and an outdoor fireplace. Upstairs, four well-proportioned bedrooms include a luxurious principal suite with bespoke wardrobes and a stunning en-suite. A stylish family bathroom and guest WC complete the home. Ideally located moments from Brockwell Park, excellent schools, and the amenities of the village-esque Herne Hill.