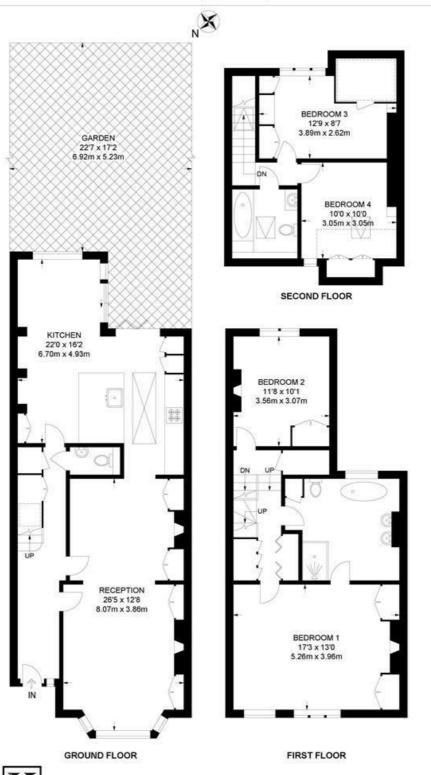

#### Milton Road, SE24 4 Bedroom House

APPROXIMATE GROSS INTERNAL AREA: 1687 SQ FT / 156.7 SQ M

While we try our very best, floor plans are produced as a guide only and we take no responsibility for the precise accuracy with which any property is represented.