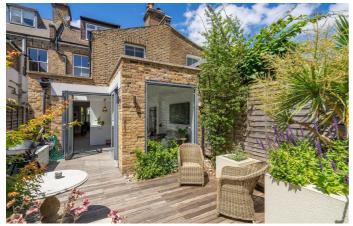

## **Property Details**

An exceptional four double bedroom, two bathroom Victorian house with a beautifully landscaped private South-East facing garden, arranged over three spacious floors and nestled within the highly desirable Poets' Corner on Milton Road, a peaceful, leafy enclave in the heart of vibrant Herne Hill. This elegant family home seamlessly blends period charm with high-quality modern design. The ground floor boasts a dual-aspect reception with high ceilings, ornate cornicing, engineered oak flooring and a working fireplace. The space flows into a formal dining area and a striking architect-designed kitchen-diner with a central island, floor-to-ceiling glass, and a lightwell, creating a seamless connection to the private garden. A secondary lounge overlooks the Mediterranean-inspired two-tiered garden, complete with timber decking, built-in seating and an outdoor fireplace. Upstairs, four well-proportioned bedrooms include a luxurious principal suite with bespoke wardrobes and a stunning en-suite. A stylish family bathroom and guest WC complete the home. Ideally located moments from Brockwell Park, excellent schools, and the amenities of the village-esque Herne Hill.