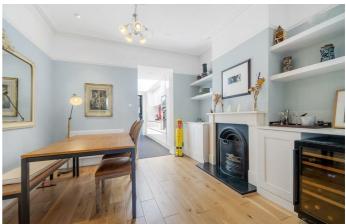

## **Property Details**

An exceptional four double bedroom, two bathroom Victorian house with a beautifully landscaped private South-East facing garden, arranged over three spacious floors and nestled within the highly desirable Poets' Corner on Milton Road, a peaceful, leafy enclave in the heart of vibrant Herne Hill. This elegant family home seamlessly blends period charm with high-quality modern design. The ground floor boasts a dual-aspect reception with high ceilings, ornate cornicing, engineered oak flooring and a working fireplace. The space flows into a formal dining area and a striking architect-designed kitchen-diner with a central island, floor-to-ceiling glass, and a lightwell, creating a seamless connection to the private garden. A secondary lounge overlooks the Mediterranean-inspired two-tiered garden, complete with timber decking, built-in seating and an outdoor fireplace. Upstairs, four well-proportioned bedrooms include a luxurious principal suite with bespoke wardrobes and a stunning en-suite. A stylish family bathroom and guest WC complete the home. Ideally located moments from Brockwell Park, excellent schools, and the amenities of the village-esque Herne Hill.