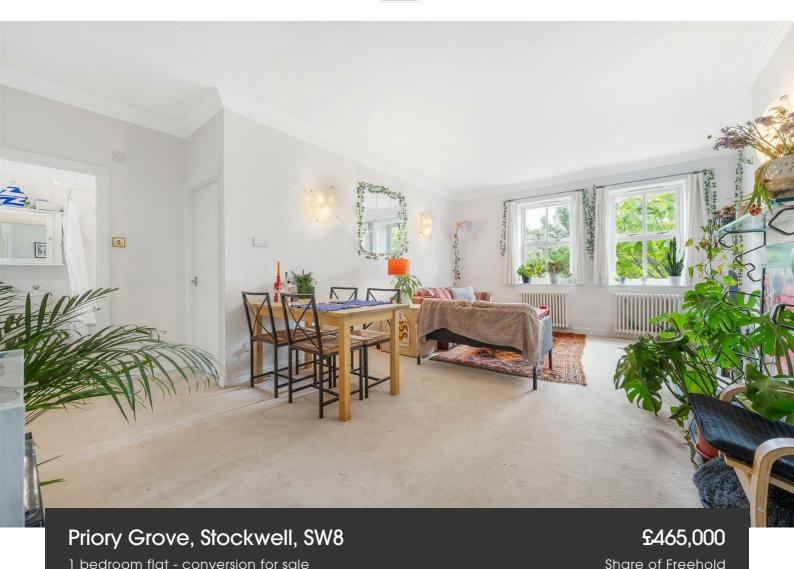

# **Property Details**

1 bedroom flat - conversion for sale

A charming one-bedroom apartment with gated off-street parking, set within an elegant Victorian school conversion on the peaceful and sought-after Priory Grove. Offering almost 650 square feet of internal space, this bright and spacious home benefits from a share of freehold and chain-free status. The reception room is flooded with natural light and enjoys leafy views, with space for lounging, dining, and working, centred around a bespoke designer mantlepiece. Adjacent, the separate wraparound kitchen is a delight, offering generous storage, ample worktops, and a large window for ventilation and light. The well-proportioned bedroom is a peaceful retreat, with plenty of space for furnishings, while the modern bathroom features sleek white tiling and a humidity-sensing extractor. Set quietly on the second floor with no sideways neighbours, the property enjoys rare tranquillity. Secure gated grounds include communal gardens, off-street parking, and a bike store, making this home especially inviting.

#### Priory Grove, Stockwell, SW8