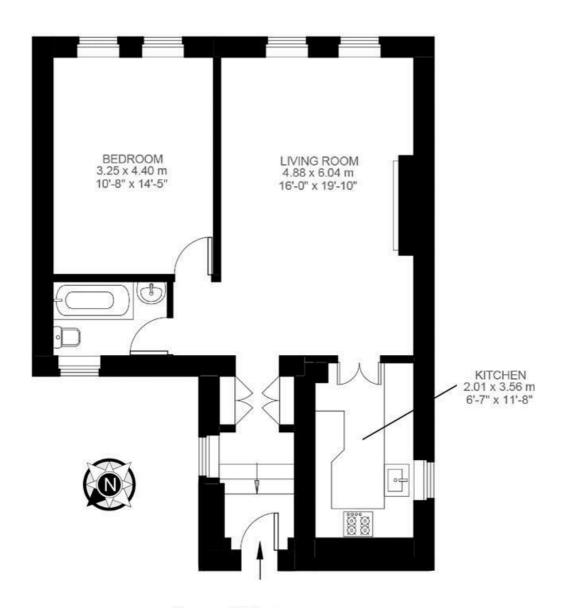

### Priory Grove, Stockwell, SW8 1 Bedroom Flat

Approximate internal area: 647 sqft 60 sqm

Second Floor

While we do try our very best, floor plans are produced as a guide only and we take no responsibility for the precise accuracy with which any property is represented.