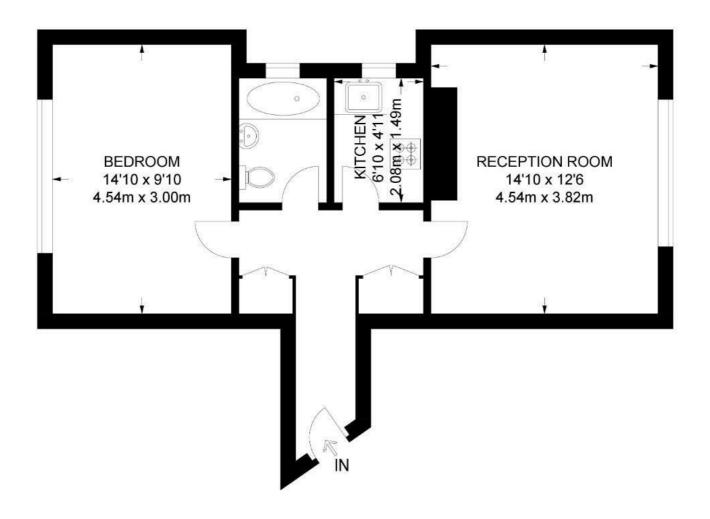

# Grove Lodge, SW4 1 Bedroom Flat

Crescent Grove, Clapham, SW4

APPROXIMATE GROSS INTERNAL AREA: 497 SQ FT / 46.2 SQ M