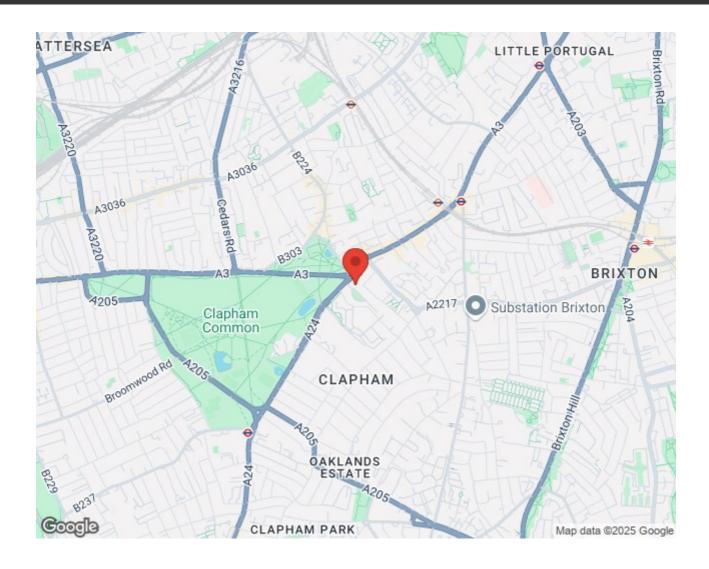

### **Property Details**

1 bedroom flat - purpose built for sale

Located on Crescent Grove, a highly sought-after private road directly opposite Clapham Common, this second floor flat is light and airy, with a spacious reception room that's perfect for relaxing or entertaining, and also offers space for a desk. The galley kitchen is modern and fully equipped with plentiful surface and storage space. The bedroom is a very generous size, benefitting from a quiet positioning within the building and an abundance of natural light, while the modern bathroom has a clean, contemporary feel. Clapham Common is just over the road, offering over 200 acres of beautiful parkland where potential purchasers can an escape from the hustle and bustle of city life, right on the doorstep. Crescent Grove is an exclusive private road full of exquisite Georgian townhouses & attractive greenery. Clapham Common Underground Station (Northern Line) and Clapham High Street Overground Station are both just a short walk away, so getting into central London and beyond couldn't be easier. This flat is ideal for anyone looking to live in a quiet, well-connected area, while still being close to the action.

### Crescent Grove, Clapham, \$W4