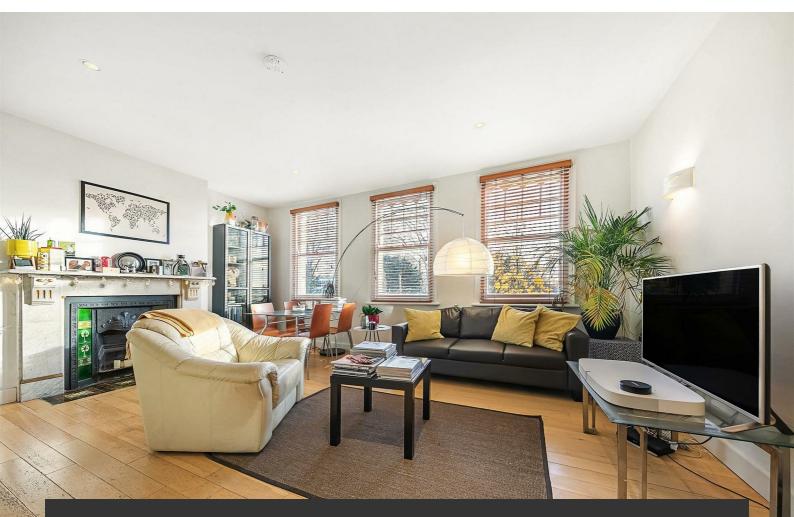

## **Property Details**

A gorgeous and bright two double bedroom apartmentsituated less than a 10 minute walk to Herne Hill station. This beautiful apartment comprises two rather spacious bedrooms, a bright and airy open plan reception room, a modern kitchen and a family bathroom. Living here, you are located equidistant to both Herne Hill and North Dulwich overground stations. The location is fantastic with Dulwich Village, Brockwell Park, Herne Hill and East Dulwich all on your doorstep. Slightly further afield you can venture into Brixton or Peckham Rye for the eclectic and trend-setting night life on offer, not to mention Brockwell Park which is nearby.

## Features

- Two double bedrooms
- Family bathroom
- Open plan reception and kitchen
- Bright and airy throughout
- Less than a 10 minute walk to Herne Hill station
- Around a 12 minute walk to Brockwell park