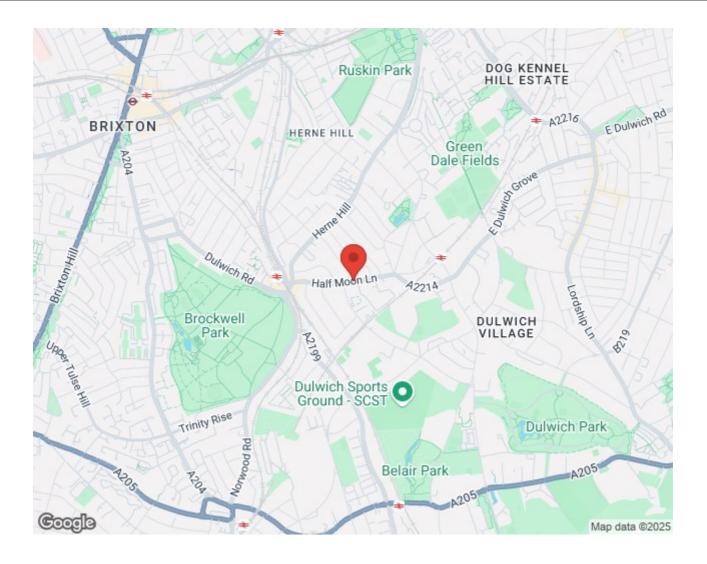

## **Property Details**

A gorgeous and bright two double bedroom apartmentsituated less than a 10 minute walk to Herne Hill station. This beautiful apartment comprises two rather spacious bedrooms, a bright and airy open plan reception room, a modern kitchen and a family bathroom. Living here, you are located equidistant to both Herne Hill and North Dulwich overground stations. The location is fantastic with Dulwich Village, Brockwell Park, Herne Hill and East Dulwich all on your doorstep. Slightly further afield you can venture into Brixton or Peckham Rye for the eclectic and trend-setting night life on offer, not to mention Brockwell Park which is nearby.