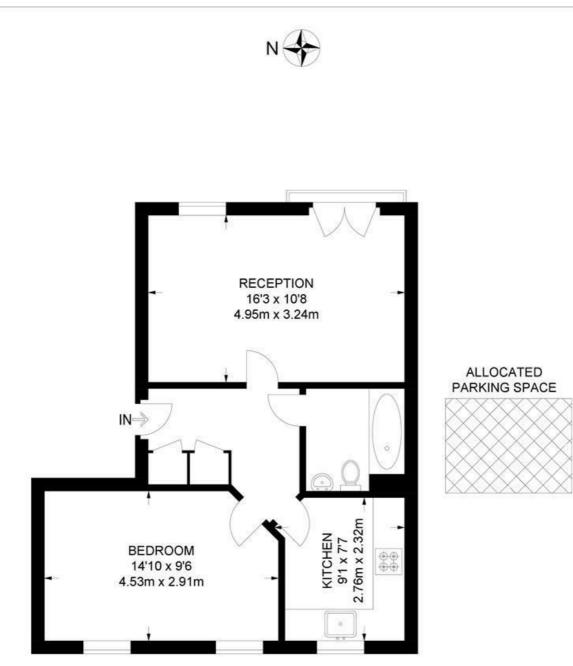

### **1 Bedroom Flat**

APPROXIMATE GROSS INTERNAL AREA: 492 SQ FT / 45.7 SQ M

While we try our very best, floor plans are produced as a guide only and we take no responsibility for the precise accuracy with which any property is represented.