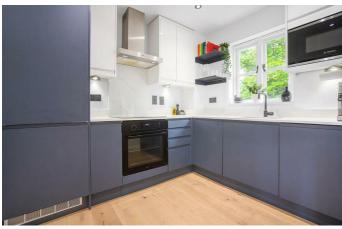

## **Property Details**

A beautifully refurbished one double bedroom apartment with a Juliet balcony and allocated parking, occupying the top floor of an attractive purpose-built property on Combermere Road, in the heart of vibrant Brixton. Lovingly updated by the current owner, this peaceful and light-filled home features engineered wood flooring throughout and a fully remodelled kitchen with sleek navy cabinetry, white worktops, marbled splashbacks, and integrated appliances. The bright reception room offers space for lounging and dining, opening via French doors to a Juliet balcony. A striking green feature wall adds charm and warmth. The spacious bedroom enjoys a tranquil treetop outlook and full-height mirrored wardrobes, enhancing space and light. The bathroom has been stylishly finished with white tiling, matte black fixtures, and a rain shower over a bathtub. There is generous hallway storage, plus loft access. Further benefits include a communal lawn, allocated parking, and secure bike storage. Ideally located moments from central Brixton, with its array of amenities, Brockwell Park, and the Victoria Line just a six-minute walk away.