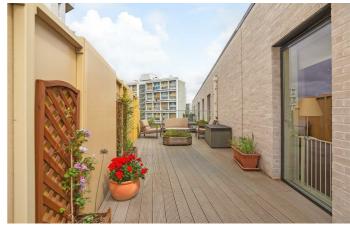

Property Details

2 bedroom flat - penthouse for sale

This apartment stands out from the competition with lovely views across the London skyline. Natural light is a running theme throughout this stunning apartment, with floor-to-ceiling windows glazed to the highest modern energy standards. Forming the heart of the home, the reception room offers fantastic proportions, benefitting from all the advantages of modern open plan living and ample space to relax, cook, dine and entertain. The comfortable lounge area is the ideal place to unwind in the evening, accompanied by the lights of the cityscape, whilst the contemporary kitchen is fully integrated and neatly arranged within sleek cabinetry, still allowing room for a generous dining table. A door leads out from the reception room onto the wraparound roof terrace, allowing the living space to flow seamlessly into this phenomenal, low-maintenance private outside area, which is the epitome of modern elegant living, perfect for al-fresco dining or simply drinking in the views over the surrounding rooftops. Both bedrooms are sizeable doubles with full-height windows that share a contemporary family bathroom, a neutral and calming space.

#### **Features**

- Two double bedrooms
- Penthouse apartment in a contemporary modern development

Leasehold

- Phenomenal wraparound roof terrace
- Views of the London skyline
- Over 800 square feet of internal living space
- Bright and airy atmosphere throughout
- A five-seven minute stroll to central Brixton and Brixton Village
- First stop on the Victoria Line at Brixton tube station
- Walking distance to Loughborough
  Junction Station