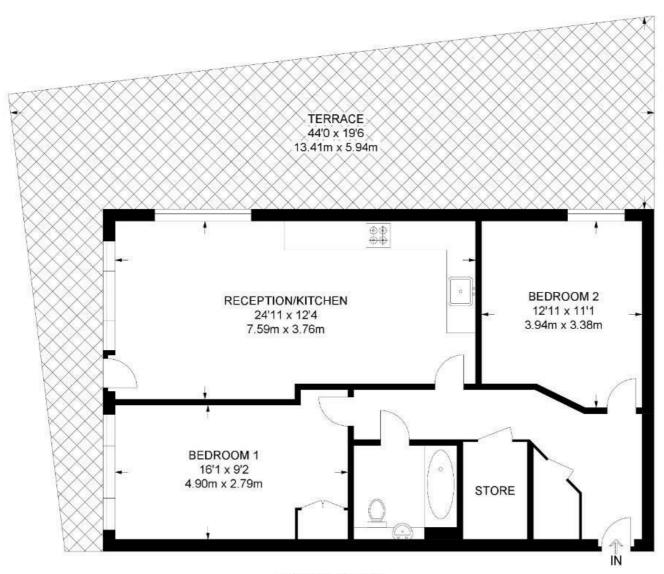

## Barrington Road, SW9 2 Bedroom Flat

APPROXIMATE GROSS INTERNAL AREA: 807 SQ FT / 74.9 SQ M

**FOURTH FLOOR** 

While we try our very best, floor plans are produced as a guide only and we take no responsibility for the precise accuracy with which any property is represented.