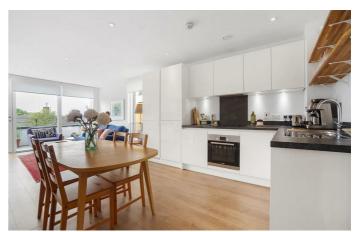

Property Details

2 bedroom flat - penthouse for sale

This apartment stands out from the competition with lovely views across the London skyline. Natural light is a running theme throughout this stunning apartment, with floor-to-ceiling windows glazed to the highest modern energy standards. Forming the heart of the home, the reception room offers fantastic proportions, benefitting from all the advantages of modern open plan living and ample space to relax, cook, dine and entertain. The comfortable lounge area is the ideal place to unwind in the evening, accompanied by the lights of the cityscape, whilst the contemporary kitchen is fully integrated and neatly arranged within sleek cabinetry, still allowing room for a generous dining table. A door leads out from the reception room onto the wraparound roof terrace, allowing the living space to flow seamlessly into this phenomenal, low-maintenance private outside area, which is the epitome of modern elegant living, perfect for al-fresco dining or simply drinking in the views over the surrounding rooftops. Both bedrooms are sizeable doubles with full-height windows that share a contemporary family bathroom, a neutral and calming space.