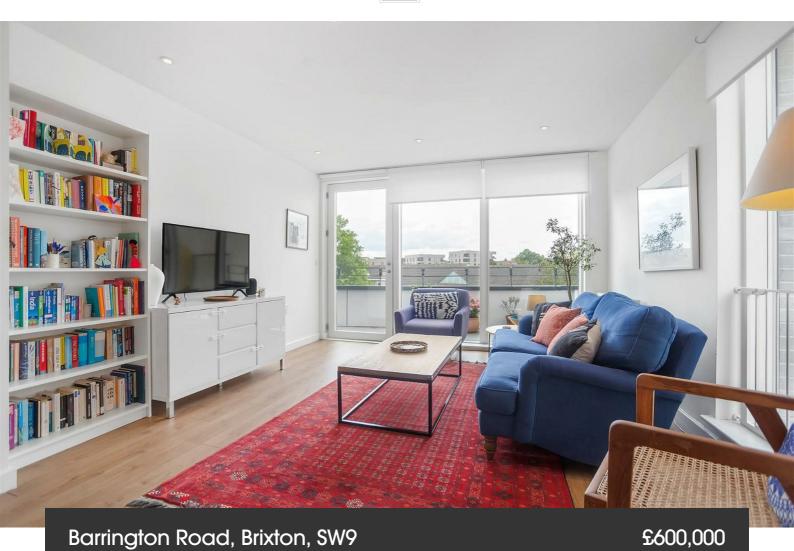

Property Details

2 bedroom flat - penthouse for sale

This apartment stands out from the competition with lovely views across the London skyline. Natural light is a running theme throughout this stunning apartment, with floor-to-ceiling windows glazed to the highest modern energy standards. Forming the heart of the home, the reception room offers fantastic proportions, benefitting from all the advantages of modern open plan living and ample space to relax, cook, dine and entertain. The comfortable lounge area is the ideal place to unwind in the evening, accompanied by the lights of the cityscape, whilst the contemporary kitchen is fully integrated and neatly arranged within sleek cabinetry, still allowing room for a generous dining table. A door leads out from the reception room onto the wraparound roof terrace, allowing the living space to flow seamlessly into this phenomenal, low-maintenance private outside area, which is the epitome of modern elegant living, perfect for al-fresco dining or simply drinking in the views over the surrounding rooftops. Both bedrooms are sizeable doubles with full-height windows that share a contemporary family bathroom, a neutral and calming space.

### Barrington Road, Brixton, SW9

## Barrington Road, Brixton, SW9