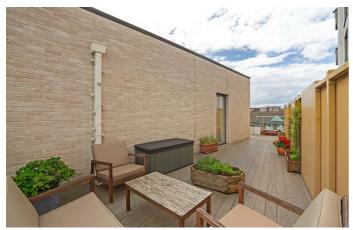

Property Details

2 bedroom flat - penthouse for sale

This apartment stands out from the competition with lovely views across the London skyline. Natural light is a running theme throughout this stunning apartment, with floor-to-ceiling windows glazed to the highest modern energy standards. Forming the heart of the home, the reception room offers fantastic proportions, benefitting from all the advantages of modern open plan living and ample space to relax, cook, dine and entertain. The comfortable lounge area is the ideal place to unwind in the evening, accompanied by the lights of the cityscape, whilst the contemporary kitchen is fully integrated and neatly arranged within sleek cabinetry, still allowing room for a generous dining table. A door leads out from the reception room onto the wraparound roof terrace, allowing the living space to flow seamlessly into this phenomenal, low-maintenance private outside area, which is the epitome of modern elegant living, perfect for al-fresco dining or simply drinking in the views over the surrounding rooftops. Both bedrooms are sizeable doubles with full-height windows that share a contemporary family bathroom, a neutral and calming space.

#### **Features**

- Two double bedrooms
- Penthouse apartment in a contemporary modern development

Leasehold

- Phenomenal wraparound roof terrace
- Views of the London skyline
- Over 800 square feet of internal living space
- Bright and airy atmosphere throughout
- A five-seven minute stroll to central Brixton and Brixton Village
- First stop on the Victoria Line at Brixton tube station
- Walking distance to Loughborough
  Junction Station